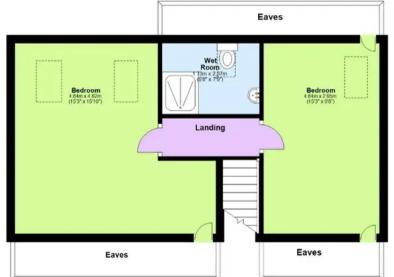

- Open plan living space
- Quality modern fitted kitchen with integrated appliances
- Three ground floor bedrooms, one having an en suite shower room/WC
- Family bathroom/WC
- Two further double bedrooms on the first floor and wet room/WC
- UPVC double glazing and gas central heating
- Good size integral garage and ample
  driveway parking
- Attractively landscaped gardens
- Turn key ready on a small select development

Second Floor Approx. 39.3 sq. metres (423.5 sq. feet)