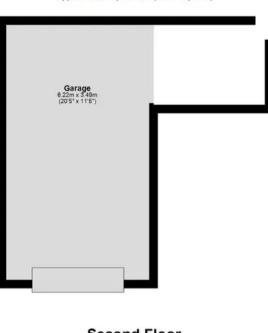

- Open plan living space
- Quality modern fitted kitchen with integrated appliances
- Three ground floor bedrooms, one having an en suite shower room/WC
- Family bathroom/WC
- Two further double bedrooms on the first floor and wet room/WC
- UPVC double glazing and gas central heating
- Good size integral garage and ample
  driveway parking
- Attractively landscaped gardens
- Turn key ready on a small select development