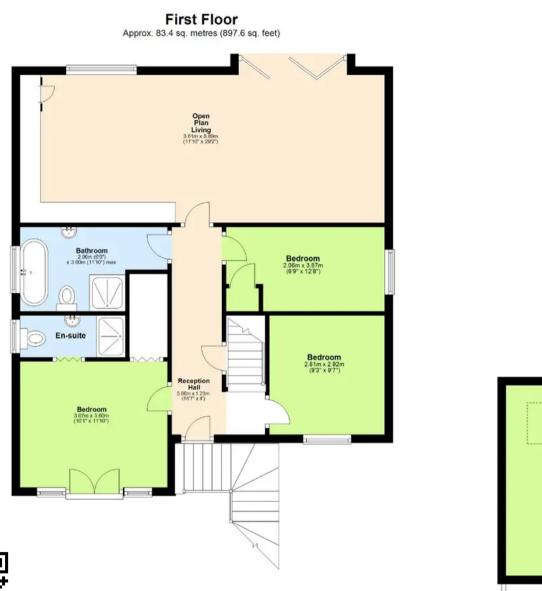

- Open plan living space
- Quality modern fitted kitchen with integrated appliances
- Three ground floor bedrooms, one having an en suite shower room/WC
- Family bathroom/WC
- Two further double bedrooms on the first floor and wet room/WC
- UPVC double glazing and gas central heating
- Good size integral garage and ample
  driveway parking
- Attractively landscaped gardens
- Turn key ready on a small select development