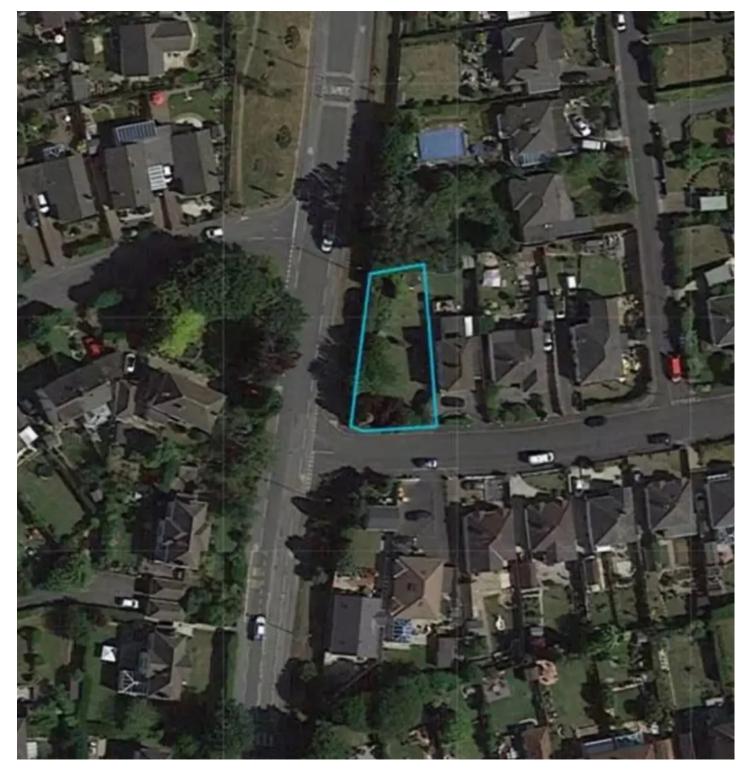

## Kingskerswell, Newton Abbot

A rare opportunity to purchase a single building plot in the sought after village of Kingskerswell with conditional planning permission for a 4 bed detached dwelling Tenure: Freehold

## 1 Lyndhurst Avenue

Kingskerswell, Newton Abbot

The property occupies a much sought after residential position within the popular village of Kingskerswell, being within close proximity to the bypass which connects to Newton Abbot, Exeter and beyond. Torquay town centre and sea front are both approximately 4 miles distance. An early inspection is essential to appreciate the position and potential the accommodation will offer for the successful purchaser.