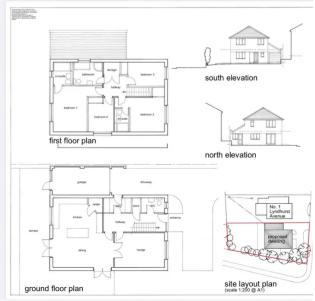

- Ideal investment opportunity
- Conditional planning permission for a four bed detached dwelling with single garage
- Planning number 22/01813/FUL
- Kitchen/dining room
- Separate utility room
- Sitting room
- Downstairs cloakroom/WC
- Four bedrooms and three bathrooms
- Driveway parking, single garage and front and rear gardens
- EPC rating TBC / Council tax band D