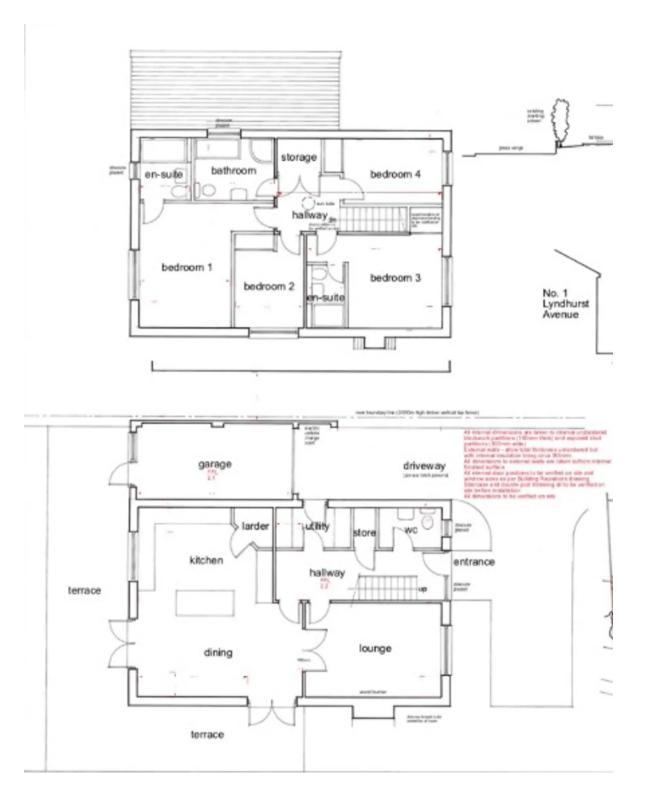

- Ideal investment opportunity
- Conditional planning permission for a four bed detached dwelling with single garage
- Planning number 22/01813/FUL
- Kitchen/dining room
- Separate utility room
- Sitting room
- Downstairs cloakroom/WC
- Four bedrooms and three bathrooms
- Driveway parking, single garage and front and rear gardens
- EPC rating TBC / Council tax band D