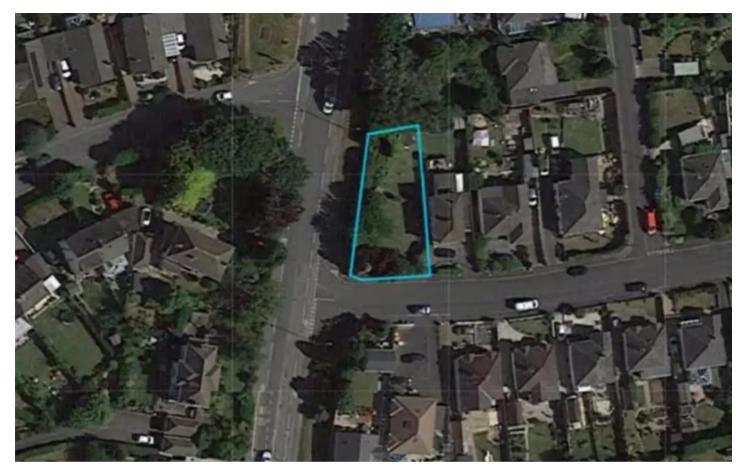

## Kingskerswell, Newton Abbot

A rare opportunity to purchase a single building plot in the sought after village of Kingskerswell with conditional planning permission for a 4 bed detached dwelling Tenure: Freehold

## 1 Lyndhurst Avenue

Kingskerswell, Newton Abbot

The property occupies a much sought after residential position within the popular village of Kingskerswell, being within close proximity to the bypass which connects to Newton Abbot, Exeter and beyond. Torquay town centre and sea front are both approximately 4 miles distance. An early inspection is essential to appreciate the position and potential the accommodation will offer for the successful purchaser.