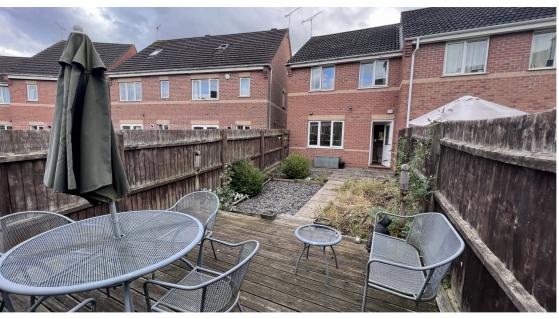

## Offers in the region of £260,000 Gillquart Way, Cheylesmore, Coventry, CV1 2UE

\*\*NO ONWARDS CHAIN\*\*CLOSE TO CITY CENTRE/UNI/TRAIN STATION\*\*IDEAL INVESTMENT\*\* Suttons proudly presents this three-bedroom end-of-terraced family home situated in the sought-after residential area of Parkside, Cheylesmore, Coventry, This location offers a plethora of convenient amenities within walking distance, including Coventry University, the city center, train station, Manor Park, King Henry and Blue Coat schools, Cheylesmore shopping parade, and an Asda supermarket. Additionally, it enjoys excellent transport links to A444, A45, A46, and M6. The property features an entrance hallway, a cozy lounge with a handy understairs storage cupboard, and a kitchen/diner with integrated oven, gas hob, and space for appliances. There's also a ground floor W/C with access to the outdoors. Upstairs, you'll find a fully tiled bathroom with a shower, along with three bedrooms (two spacious doubles and a box room), a landing providing access to the loft, and a storage cupboard. Externally, the front hosts a low-maintenance garden and a driveway with space for two cars, while the rear garden is designed for easy upkeep and includes a decking area. Additional highlights of this property include double glazing, gas central heating, and the advantage of no onward chain. Good to know: EPC Rating - C Total floor area - 65 Square meters / 699 Square feet Council Tax band - B - £1.700. If the property was lightly modernised you can rent the property for £1,200 - £1,300. Freehold