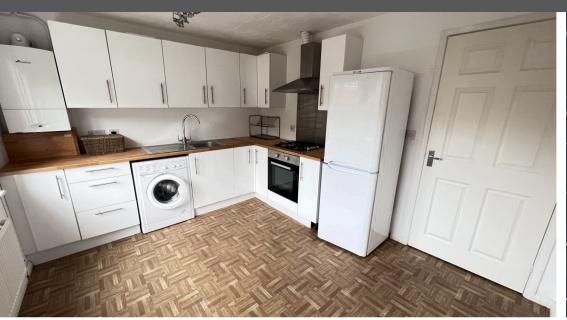

## Offers in the region of £260,000 Gillquart Way, Cheylesmore, Coventry, CV1 2UE

\*\*NO ONWARDS CHAIN\*\*CLOSE TO CITY CENTRE/UNI/TRAIN STATION\*\*IDEAL INVESTMENT\*\* Suttons proudly presents this three-bedroom end-of-terraced family home situated in the sought-after residential area of Parkside, Cheylesmore, Coventry, This location offers a plethora of convenient amenities within walking distance, including Coventry University, the city center, train station, Manor Park, King Henry and Blue Coat schools, Cheylesmore shopping parade, and an Asda supermarket. Additionally, it enjoys excellent transport links to A444, A45, A46, and M6. The property features an entrance hallway, a cozy lounge with a handy understairs storage cupboard, and a kitchen/diner with integrated oven, gas hob, and space for appliances. There's also a ground floor W/C with access to the outdoors. Upstairs, you'll find a fully tiled bathroom with a shower, along with three bedrooms (two spacious doubles and a box room), a landing providing access to the loft, and a storage cupboard. Externally, the front hosts a low-maintenance garden and a driveway with space for two cars, while the rear garden is designed for easy upkeep and includes a decking area. Additional highlights of this property include double glazing, gas central heating, and the advantage of no onward chain. Good to know: EPC Rating - C Total floor area - 65 Square meters / 699 Square feet Council Tax band - B - £1.700. If the property was lightly modernised you can rent the property for £1,200 - £1,300. Freehold

Boiler located in the kitchen - Brand Worcester.

Measurement in feet:

Hallway - fuse box location

Lounge - 12.25 x 12.02 with under stairs storage

Kitchen/diner - 9.95 x 11.85

Ground floor w/c - 4.61 x 3.01