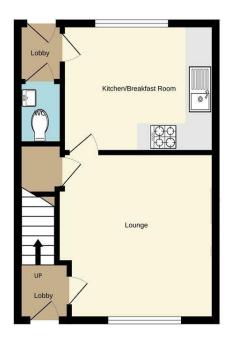

Boiler located in the kitchen - Brand Worcester.

Measurement in feet:

Hallway - fuse box location

Lounge - 12.25 x 12.02 with under stairs storage

Kitchen/diner - 9.95 x 11.85

Ground floor w/c - 4.61 x 3.01

## Offers in the region of £260,000 Gillquart Way, Cheylesmore, Coventry, CV1 2UE

Ground floor 1st flo

Address: Gillquart Way, Cheylesmore, Coventry, CV1 2UE

Whilst every attempt has been made to ensure the accuracy of the faculties contained here, measurement of doors, windows, tooms and any other terms are approximate and no responsibility to take for any error, prospective purchaser. The services, systems and appliances shown have not been tested and no guarante as to their operability or efficiency can be given.