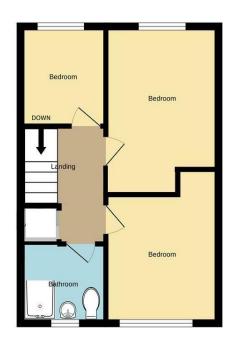

Bathroom - fully tiled 6.07 x 6.42 shower only.

Landing - loft hatch, storage cupboard

Bedroom 1 (front) - 8.72 x 9.49

Bedroom 2 (rear) - 13.02 max x 8.72

Bedroom 3 (rear-box) - 6.46 x 7.47

## Offers in the region of £260,000 Gillquart Way, Cheylesmore, Coventry, CV1 2UE

Ground floor 1st flo

Address: Gillquart Way, Cheylesmore, Coventry, CV1 2UE

Whilst every attempt has been made to ensure the accuracy of the faculties contained here, measurement of doors, windows, tooms and any other terms are approximate and no responsibility to take for any error, prospective purchaser. The services, systems and appliances shown have not been tested and no guarante as to their operability or efficiency can be given.