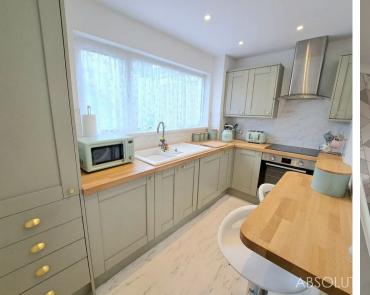

## Paignton, Paignton

One bedroomed house with many appealing features. The property benefits from contemporary fitted kitchen with integrated appliances and attractively fitted bathroom with freestanding bath and separate shower cubicle. Landscaped gardens to front, side and rear. Garage in separate block. Council Tax band: A

Tenure: Freehold

EPC Energy Efficiency Rating: E

EPC Environmental Impact Rating: E

- Semi detached house presented in excellent order throughout
- Lovely gardens to front, side and rear
- Garage in separate block
- Contemporary fitted kitchen with integrated appliances
- Lounge with pleasant countrywide outlook
- Double bedroom with pleasant views
- Modern fitted bathroom with separate shower cubicle
- Twin external storage cupboards
- Gas fired central heating and upvc double glazing
- EPC E. Council tax band A