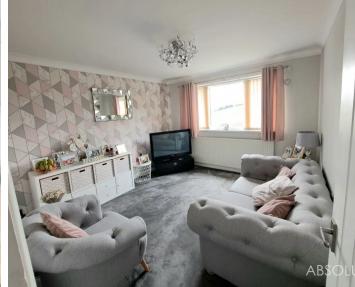

## Paignton, Paignton

One bedroomed house with many appealing features. The property benefits from contemporary fitted kitchen with integrated appliances and attractively fitted bathroom with freestanding bath and separate shower cubicle. Landscaped gardens to front, side and rear. Garage in separate block. Council Tax band: A

Tenure: Freehold

EPC Energy Efficiency Rating: E

EPC Environmental Impact Rating: E

- Semi detached house presented in excellent order throughout
- Lovely gardens to front, side and rear
- Garage in separate block
- Contemporary fitted kitchen with integrated appliances
- Lounge with pleasant countrywide outlook
- Double bedroom with pleasant views
- Modern fitted bathroom with separate shower cubicle
- Twin external storage cupboards
- Gas fired central heating and upvc double glazing
- EPC E. Council tax band A