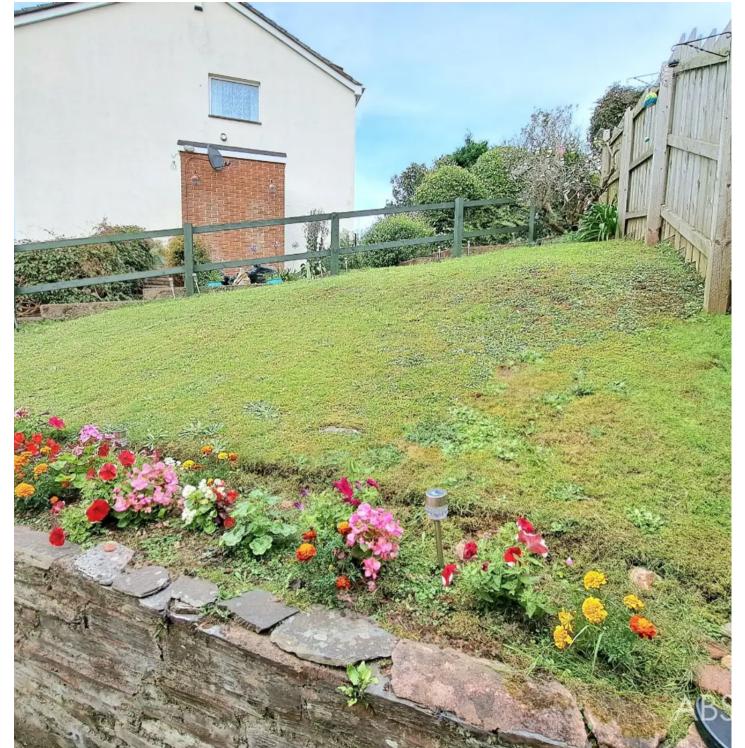

## Paignton, Paignton

One bedroomed house with many appealing features. The property benefits from contemporary fitted kitchen with integrated appliances and attractively fitted bathroom with freestanding bath and separate shower cubicle. Landscaped gardens to front, side and rear. Garage in separate block. Council Tax band: A

Tenure: Freehold

EPC Energy Efficiency Rating: E

EPC Environmental Impact Rating: E

- Semi detached house presented in excellent order throughout
- Lovely gardens to front, side and rear
- Garage in separate block
- Contemporary fitted kitchen with integrated appliances
- Lounge with pleasant countrywide outlook
- Double bedroom with pleasant views
- Modern fitted bathroom with separate shower cubicle
- Twin external storage cupboards
- Gas fired central heating and upvc double glazing
- EPC E. Council tax band A

## 42 Waterleat Avenue

Paignton, Paignton

Attractive and well maintained gardens plus garage in block located via pedestrian footpath from the rear of the property.