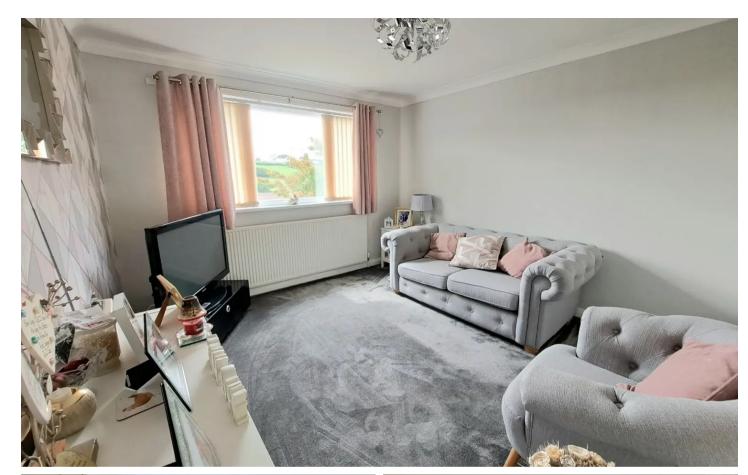

## Paignton, Paignton

One bedroomed house with many appealing features. The property benefits from contemporary fitted kitchen with integrated appliances and attractively fitted bathroom with freestanding bath and separate shower cubicle. Landscaped gardens to front, side and rear. Garage in separate block. Council Tax band: A

Tenure: Freehold

EPC Energy Efficiency Rating: E

EPC Environmental Impact Rating: E

- Semi detached house presented in excellent order throughout
- Lovely gardens to front, side and rear
- Garage in separate block
- Contemporary fitted kitchen with integrated appliances
- Lounge with pleasant countrywide outlook
- Double bedroom with pleasant views
- Modern fitted bathroom with separate shower cubicle
- Twin external storage cupboards
- Gas fired central heating and upvc double glazing
- EPC E. Council tax band A