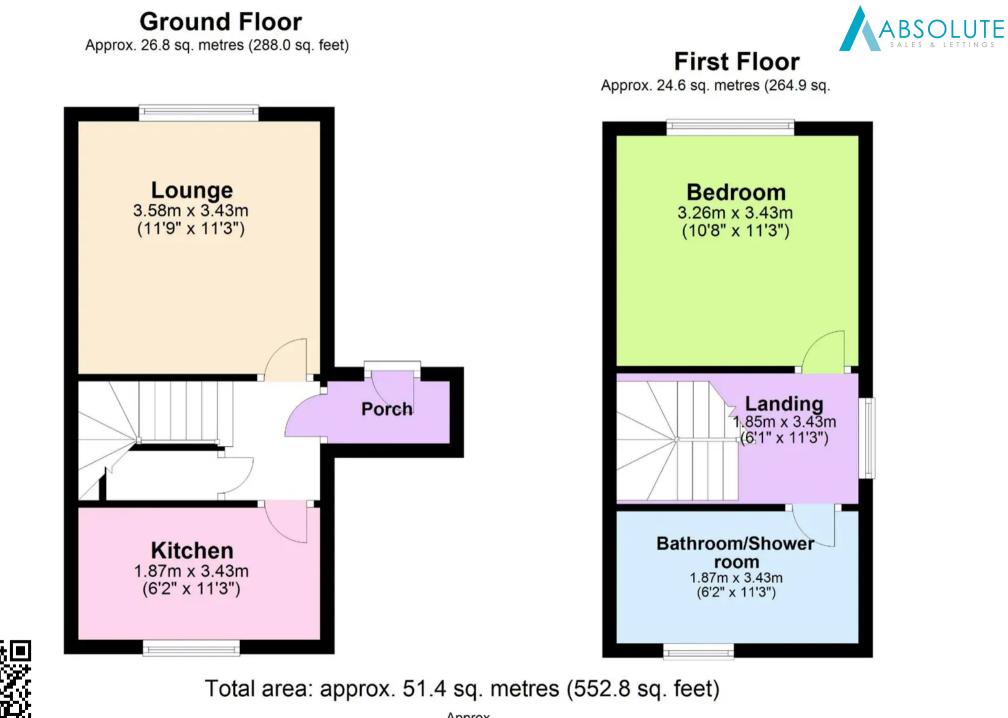

## Paignton, Paignton

One bedroomed house with many appealing features. The property benefits from contemporary fitted kitchen with integrated appliances and attractively fitted bathroom with freestanding bath and separate shower cubicle. Landscaped gardens to front, side and rear. Garage in separate block. Council Tax band: A

Tenure: Freehold

EPC Energy Efficiency Rating: E

EPC Environmental Impact Rating: E

- Semi detached house presented in excellent order throughout
- Lovely gardens to front, side and rear
- Garage in separate block
- Contemporary fitted kitchen with integrated appliances
- Lounge with pleasant countrywide outlook
- Double bedroom with pleasant views
- Modern fitted bathroom with separate shower cubicle
- Twin external storage cupboards
- Gas fired central heating and upvc double glazing
- EPC E. Council tax band A