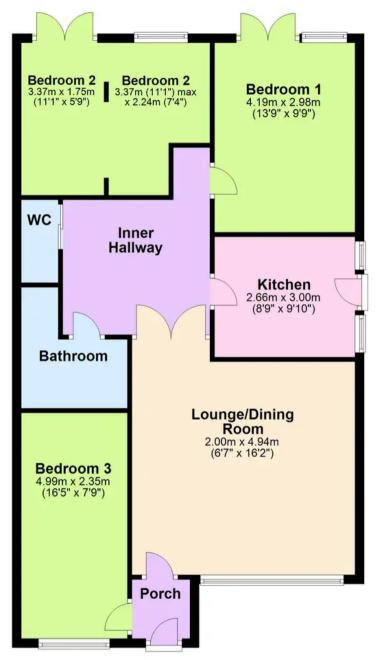

ble bedrooms
- Bathroom and separate cloakroom
- Modern kitchen
- Off road parking to front
- Low maintenance gardens to rear
- Decking and feature seating area
- Chain free sale
- EPC D. Council tax band C

## 25 Harbourne Avenue

Roselands, Paignton

Situated in a popular residential area well served by local amenities including supermarkets, local shops, regular bus service, pleasant walks and hair salon. The town centre and beaches are approximately two miles distant. Paignton town centre offers a range of shopping plus cafes, bars and restaurants. There is a lovely sandy beach, pleasure green, pier and picturesque harbour.



Absolute Sales & Lettings, 27 Hyde Road - TQ4 5BP 01803 890110

paignton@movewithabsolute.co.uk

http://www.movewithabsolute.co.uk







## **Ground Floor**







Total area: approx. 91.0 sq. metres (979.9 sq. feet)