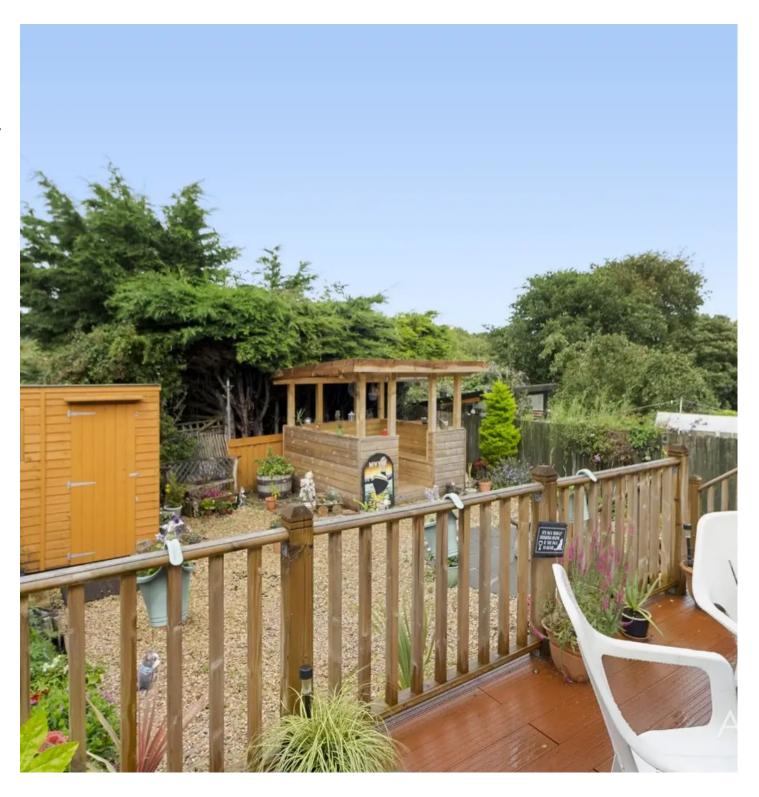

## 25 Harbourne Avenue

Roselands, Paignton

A 3 double bedroom bungalow with a spacious lounge/dining room, a bathroom/WC and a separate WC. Other benefits include an enclosed low maintenance rear garden and off road parking. There is no onward chain.

Council Tax band: C

Tenure: Freehold

EPC Energy Efficiency Rating: D

EPC Environmental Impact Rating: E

- Bungalow location in a quiet residential location
- Good size lounge/dining room
- Three double bedrooms
- Bathroom and separate cloakroom
- Modern kitchen
- Off road parking to front
- Low maintenance gardens to rear
- Decking and feature seating area
- Chain free sale
- EPC D. Council tax band C