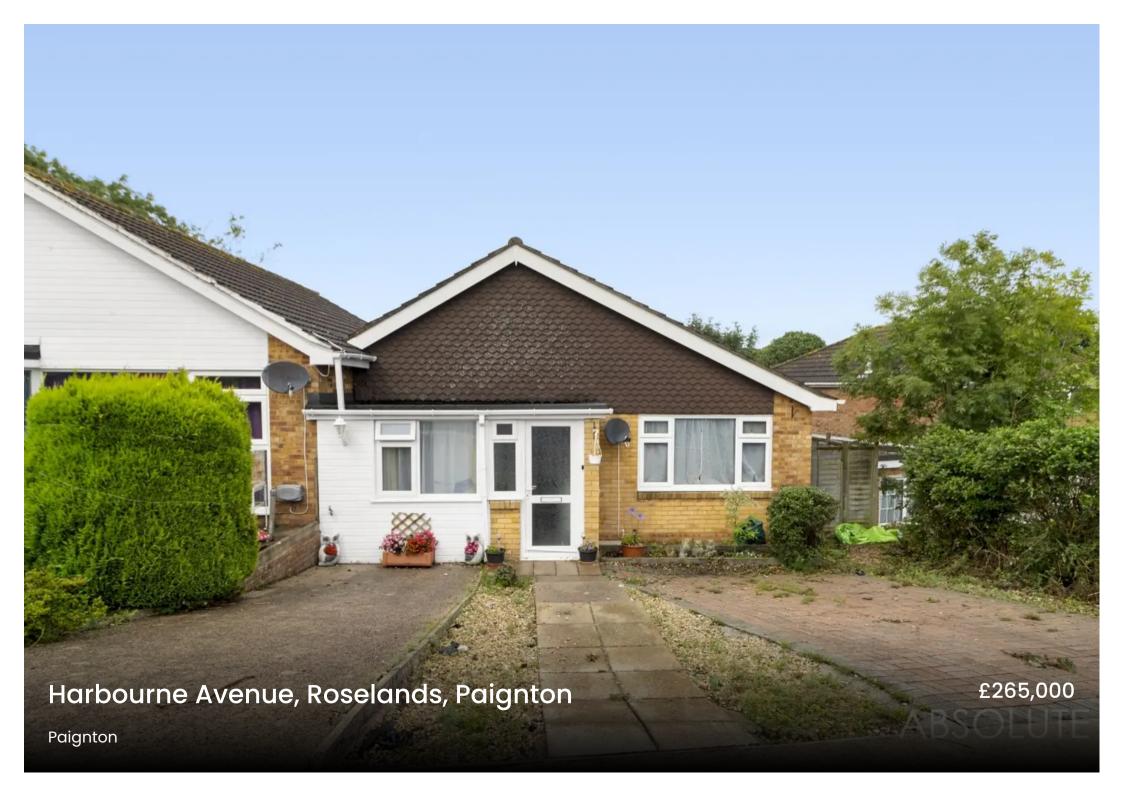

## 25 Harbourne Avenue

Roselands, Paignton

A 3 double bedroom bungalow with a spacious lounge/dining room, a bathroom/WC and a separate WC. Other benefits include an enclosed low maintenance rear garden and off road parking. There is no onward chain.

Council Tax band: C

Tenure: Freehold

EPC Energy Efficiency Rating: D

EPC Environmental Impact Rating: E

- Bungalow location in a quiet residential location
- Good size lounge/dining room
- Three double bedrooms
- Bathroom and separate cloakroom
- Modern kitchen
- Off road parking to front
- Low maintenance gardens to rear
- Decking and feature seating area
- Chain free sale
- EPC D. Council tax band C