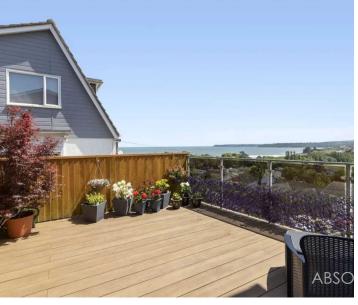

## GARDEN

Outside the garden wraps around the side of the property providing access to the garage via a staircase with a stairlift and a private decking area to the side where the views can be enjoyed. The garden is largely laid to lawn with a tidy patio area and shrub borders giving the property plenty of privacy. Underneath the property there is a large basement area which is used for storage which runs beyond the length of the living room.

## **BALCONY**

Decked terrace leading from the lounge