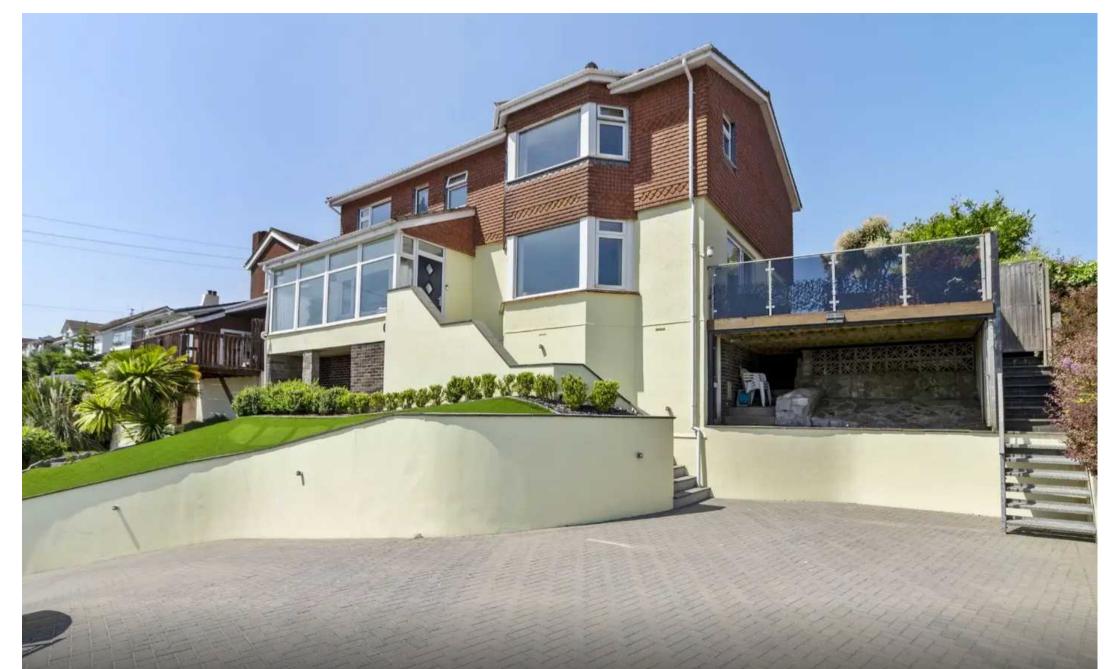

## Paignton

This large detached property has provided the perfect family home to the current occupiers for many years and has benefitted from their love and care. During the owner's tenure they have extended the property considerably, renovating it from a bungalow to the spacious five bedroom detached home it is today. The location of the property has been a real blessing for the family with the leisure centre and Goodrington beach both located within half a mile of the property.

## GARDEN

Outside the garden wraps around the side of the property providing access to the garage via a staircase with a stairlift and a private decking area to the side where the views can be enjoyed. The garden is largely laid to lawn with a tidy patio area and shrub borders giving the property plenty of privacy. Underneath the property there is a large basement area which is used for storage which runs beyond the length of the living room.

## Garage

4 Parking Spaces

This garage can be accessed from the front of the property or alternatively from the rear garden where a stairlift can provide an easy route for carrying goods or materials without going up the driveway.

## On Drive

The driveway has been walled and brick paved with ample space to park at the top and on the driveway.