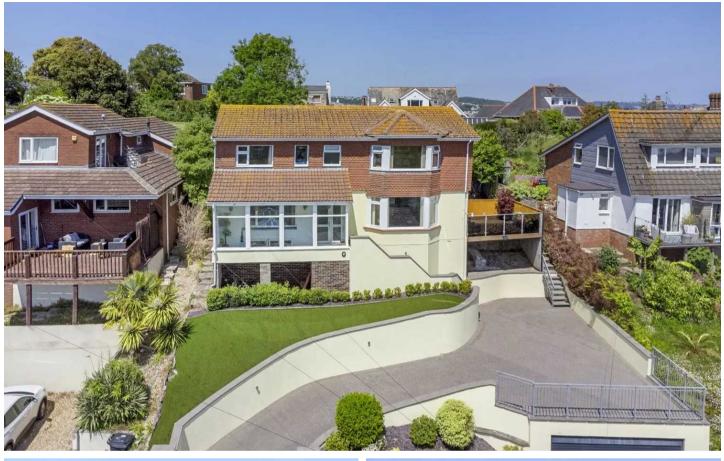

## Paignton

This large detached property has provided the perfect family home to the current occupiers for many years and has benefitted from their love and care. During the owner's tenure they have extended the property considerably, renovating it from a bungalow to the spacious five bedroom detached home it is today. The location of the property has been a real blessing for the family with the leisure centre and Goodrington beach both located within half a mile of the property.

## GARDEN

Outside the garden wraps around the side of the property providing access to the garage via a staircase with a stairlift and a private decking area to the side where the views can be enjoyed. The garden is largely laid to lawn with a tidy patio area and shrub borders giving the property plenty of privacy. Underneath the property there is a large basement area which is used for storage which runs beyond the length of the living room.

## On Drive

The driveway has been walled and brick paved with ample space to park at the top and on the driveway.