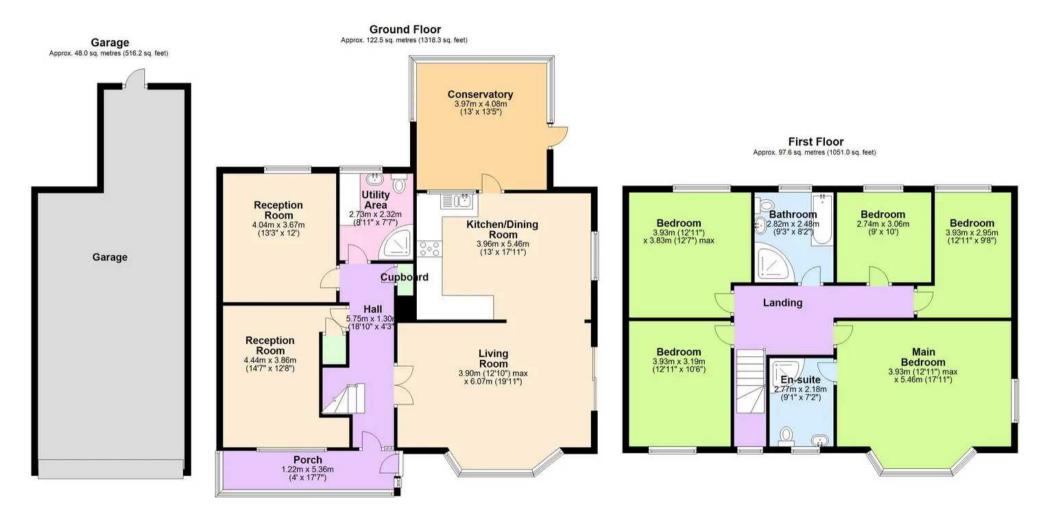

Upon entering the property there is a spacious porch and wide entrance hall with storage space. There are two reception rooms, one of which is currently used as a large office/gym room and the other a TV and games room. The downstairs shower room and WC also functions as a separate space for utilities and laundry. The large windows and dual aspect of the living room features breathtaking views towards Brixham. The room leads to the dining area which is directly opposite the kitchen and leads on to a large conservatory looking out to the private rear garden.

There are five bedrooms upstairs, the main bedroom again benefits from the views and the size of the room and ensuite make this room feel very luxurious. There are four other bedrooms and a family bathroom on this floor and a feature window on the landing.

## GARDEN

Outside the garden wraps around the side of the property providing access to the garage via a staircase with a stairlift and a private decking area to the side where the views can be enjoyed. The garden is largely laid to lawn with a tidy patio area and shrub borders giving the property plenty of privacy. Underneath the property there is a large basement area which is used for storage which runs beyond the length of the living room.

## Garage

4 Parking Spaces

This garage can be accessed from the front of the property or alternatively from the rear garden where a stairlift can provide an easy route for carrying goods or materials without going up the driveway.