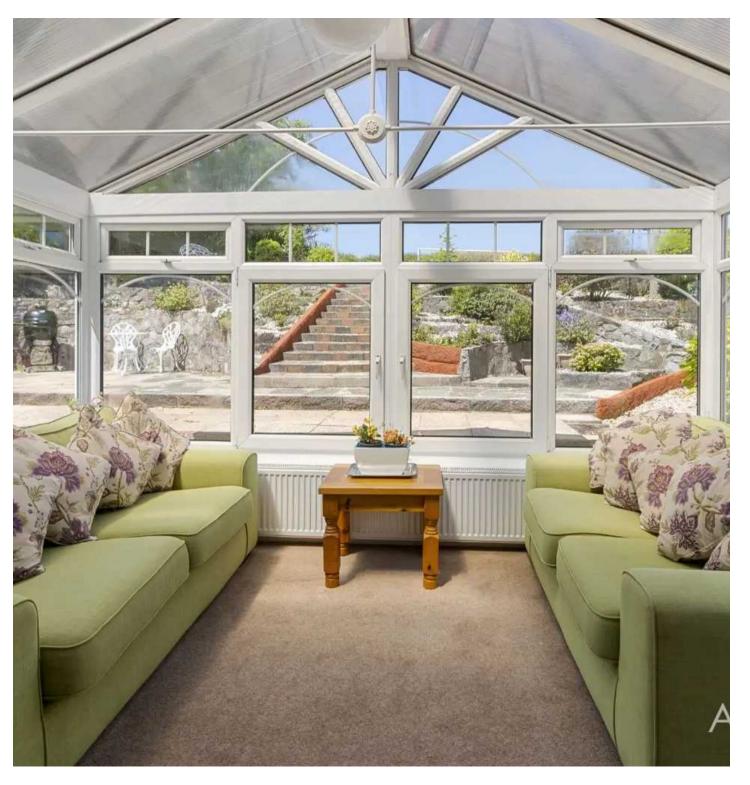

Upon entering the property there is a spacious porch and wide entrance hall with storage space. There are two reception rooms, one of which is currently used as a large office/gym room and the other a TV and games room. The downstairs shower room and WC also functions as a separate space for utilities and laundry. The large windows and dual aspect of the living room features breathtaking views towards Brixham. The room leads to the dining area which is directly opposite the kitchen and leads on to a large conservatory looking out to the private rear garden.