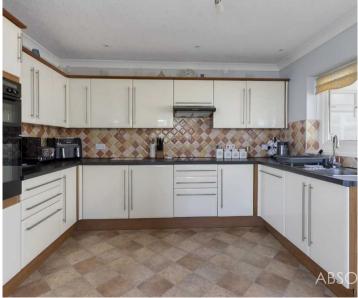

Upon entering the property there is a spacious porch and wide entrance hall with storage space. There are two reception rooms, one of which is currently used as a large office/gym room and the other a TV and games room. The downstairs shower room and WC also functions as a separate space for utilities and laundry. The large windows and dual aspect of the living room features breathtaking views towards Brixham. The room leads to the dining area which is directly opposite the kitchen and leads on to a large conservatory looking out to the private rear garden.