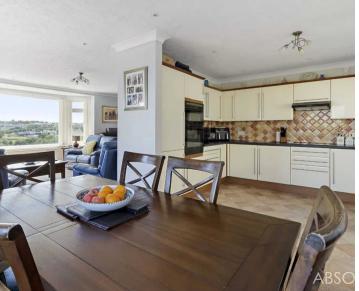

Upon entering the property there is a spacious porch and wide entrance hall with storage space. There are two reception rooms, one of which is currently used as a large office/gym room and the other a TV and games room. The downstairs shower room and WC also functions as a separate space for utilities and laundry. The large windows and dual aspect of the living room features breathtaking views towards Brixham. The room leads to the dining area which is directly opposite the kitchen and leads on to a large conservatory looking out to the private rear garden.