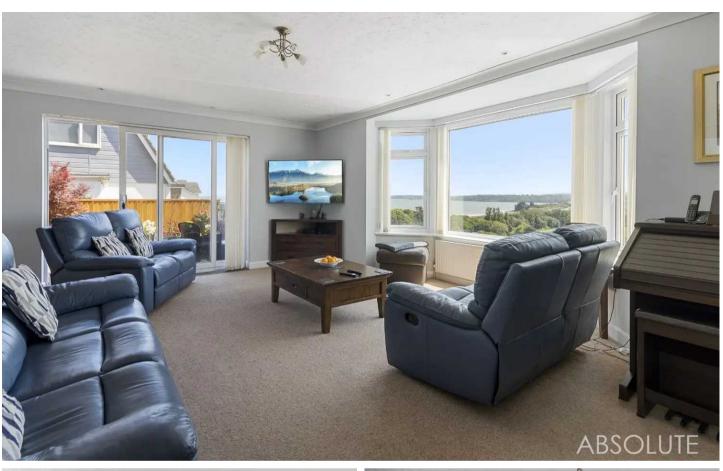

Upon entering the property there is a spacious porch and wide entrance hall with storage space. There are two reception rooms, one of which is currently used as a large office/gym room and the other a TV and games room. The downstairs shower room and WC also functions as a separate space for utilities and laundry. The large windows and dual aspect of the living room features breathtaking views towards Brixham. The room leads to the dining area which is directly opposite the kitchen and leads on to a large conservatory looking out to the private rear garden.