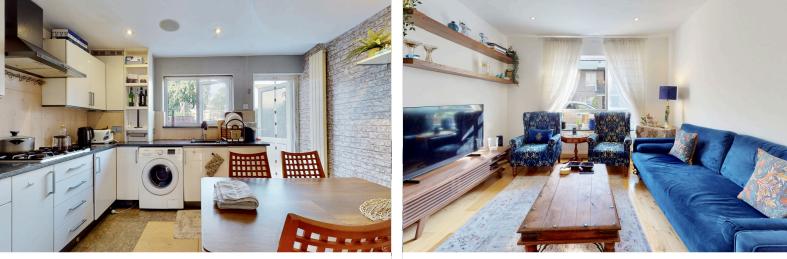

Key Highlights of Your Future Home:

- Spacious and Inviting Living Room: Enter into a large, welcoming living area, ideal for family gatherings, entertainment, or relaxing moments. Natural light pours through large windows, creating a bright, cheerful atmosphere.

- Gourmet Kitchen Delight: Our modern, fully-equipped kitchen is a chef's dream. It features state-of-the-art appliances, ample countertop space, and extensive storage, perfect for culinary adventures.