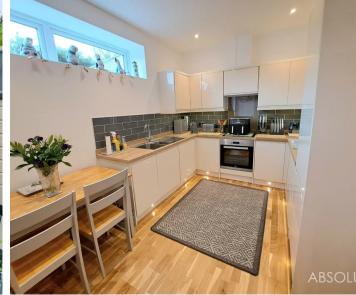

Tenure: Leasehold

EPC Energy Efficiency Rating: C

EPC Environmental Impact Rating: C

- Attractive ground floor apartment within select development
- Private patio garden enjoying a sunny aspect
- Contemporary fitted kitchen with integrated appliances
- Lounge area with doors opening onto patio
- Two double bedrooms
- Shower room and en-suite shower room to bedroom two
- Allocated parking space and visitor parking
- Presented in excellent order throughout with ample storage
- Secure entryphone system
- EPC C. Council tax band C