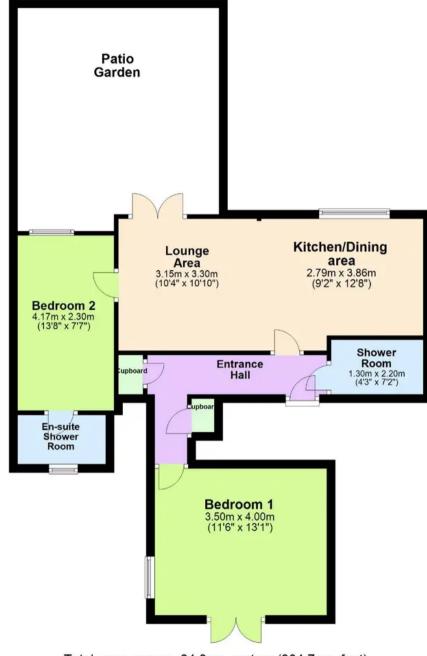

### Ground Floor

Approx. 84.0 sq. metres (904.7 sq. feet)

Total area: approx. 84.0 sq. metres (904.7 sq. feet)

Approx Plan produced using PlanUp.