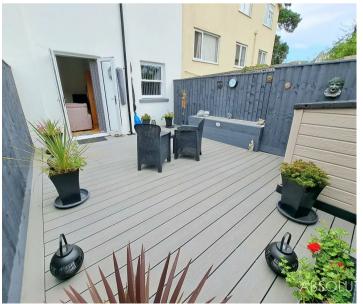

#### Somers Court, Paignton

A modern purpose built 2 bedroom ground floor apartment located in a desirable location with a private rear garden and a front balcony and allocated parking. Council Tax band: C

Tenure: Leasehold

EPC Energy Efficiency Rating: C

EPC Environmental Impact Rating: C

- Attractive ground floor apartment within select development
- Private patio garden enjoying a sunny aspect
- Contemporary fitted kitchen with integrated appliances
- Lounge area with doors opening onto patio
- Two double bedrooms
- Shower room and en-suite shower room to bedroom two
- Allocated parking space and visitor parking
- Presented in excellent order throughout with ample storage
- Secure entryphone system
- EPC C. Council tax band C