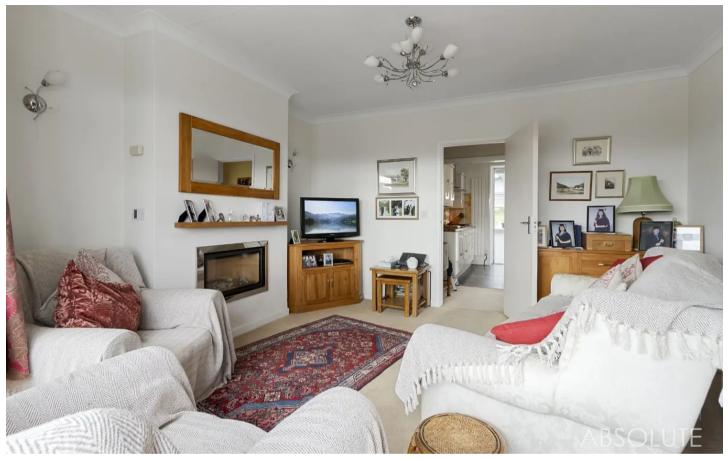

### 27 Cecilia Road

Paignton, Paignton

Driveway parking, garage, spacious bungalow with sea views. Wide hallway, living room with bay window, open kitchen, utility room, 2 double bedrooms, bathroom, loft for storage, private garden, gas central heating and radiators throughout. Ideal for extending or for buyers seeking a sea view home.