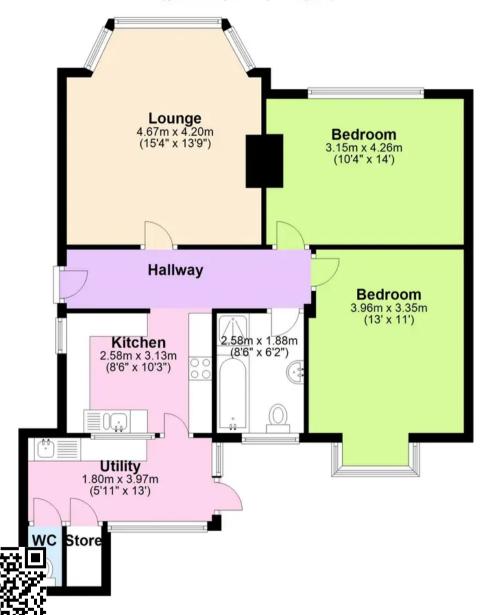

low
- Two double bedrooms
- Driveway parking
- Large garage space
- Private garden
- Sea views from bay window
- Open plan kitchen area
- Utility room
- Four piece bathroom suite
- EPC rating D / Council tax band C

## 27 Cecilia Road

### Paignton, Paignton

Located in the favoured area of Preston and a quiet cul de sac position. Preston offers a good range of local shopping, cafes, bars and restaurants plus sandy beaches and access to the south west coast path. Paignton town centre and can all be accessed by bus and Brixham by bus or seasonal ferry service.

# Absolute Sales & Lettings

Absolute Sales & Lettings, 27 Hyde Road - TQ4 5BP 01803 890110

paignton@movewithabsolute.co.uk

http://www.movewithabsolute.co.uk









### **Ground Floor**

Approx. 77.3 sq. metres (832.3 sq. feet)



### Garage

Approx. 19.8 sq. metres (212.7 sq. feet)



#### **First Floor**

Approx. 39.2 sq. metres (421.6 sq. feet)



Total area: approx. 136.3 sq. metres (1466.6 sq. feet)