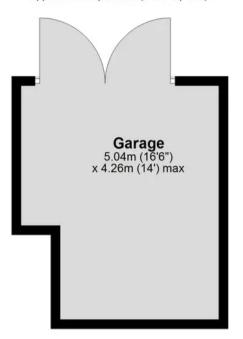

age space
- Private garden
- Sea views from bay window
- Open plan kitchen area
- Utility room
- Four piece bathroom suite
- EPC rating D / Council tax band C

## 27 Cecilia Road

### Paignton, Paignton

Located in the favoured area of Preston and a quiet cul de sac position. Preston offers a good range of local shopping, cafes, bars and restaurants plus sandy beaches and access to the south west coast path. Paignton town centre and can all be accessed by bus and Brixham by bus or seasonal ferry service.

# Absolute Sales & Lettings

Absolute Sales & Lettings, 27 Hyde Road - TQ4 5BP 01803 890110

paignton@movewithabsolute.co.uk

http://www.movewithabsolute.co.uk









### **Ground Floor**

Approx. 77.3 sq. metres (832.3 sq. feet)



### Garage

Approx. 19.8 sq. metres (212.7 sq. feet)



#### **First Floor**

Approx. 39.2 sq. metres (421.6 sq. feet)



Total area: approx. 136.3 sq. metres (1466.6 sq. feet)