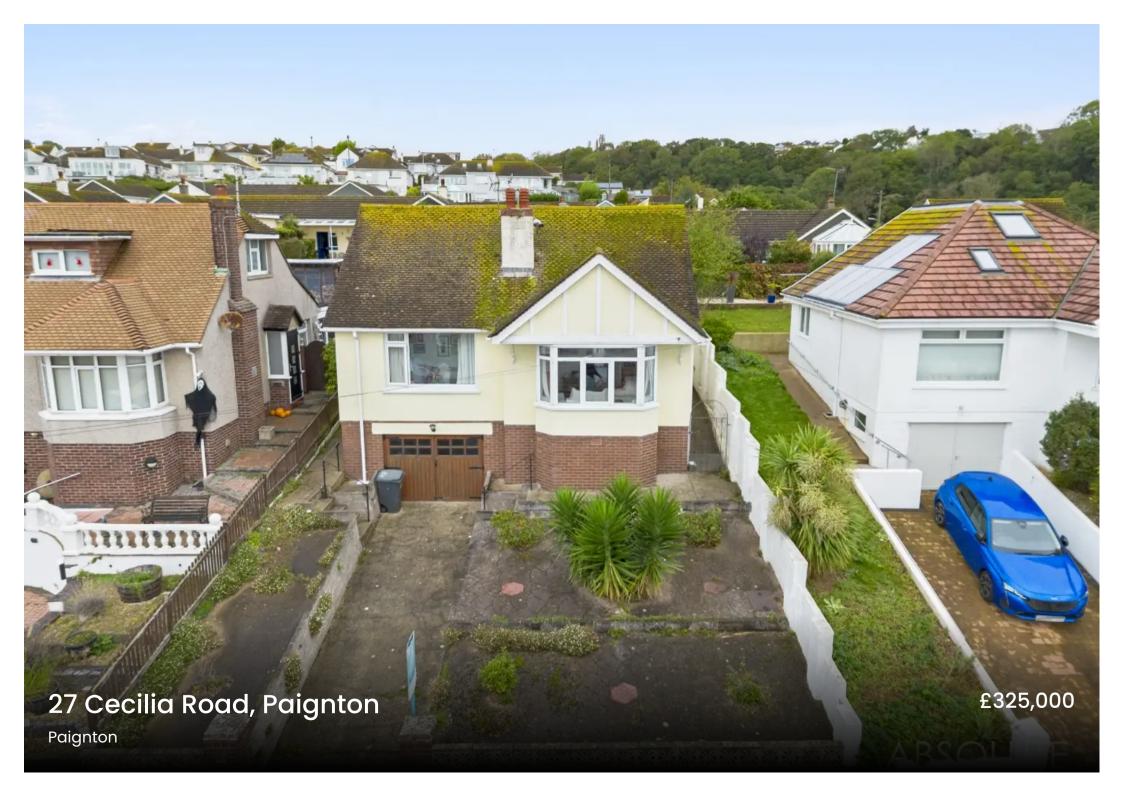

### 27 Cecilia Road

Paignton, Paignton

Driveway parking, garage, spacious bungalow with sea views. Wide hallway, living room with bay window, open kitchen, utility room, 2 double bedrooms, bathroom, loft for storage, private garden, gas central heating and radiators throughout. Ideal for extending or for buyers seeking a sea view home.

Council Tax band: C

Tenure: Freehold

EPC Energy Efficiency Rating: B

EPC Environmental Impact Rating: B

- Detached bungalow
- Two double bedrooms
- Driveway parking
- Large garage space
- Private garden
- Sea views from bay window
- Open plan kitchen area
- Utility room
- Four piece bathroom suite
- EPC rating D / Council tax band C

### Paignton, Paignton

Located in the favoured area of Preston and a quiet cul de sac position. Preston offers a good range of local shopping, cafes, bars and restaurants plus sandy beaches and access to the south west coast path. Paignton town centre and can all be accessed by bus and Brixham by bus or seasonal ferry service.