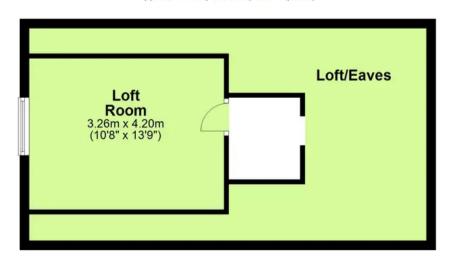

#### **First Floor**

Approx. 39.2 sq. metres (421.6 sq. feet)

Total area: approx. 136.3 sq. metres (1466.6 sq. feet)