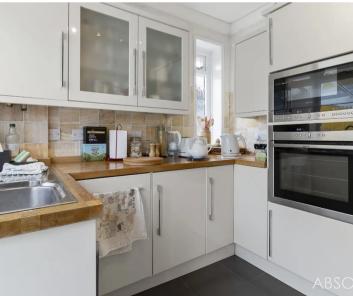

### 27 Cecilia Road

Paignton, Paignton

Driveway parking, garage, spacious bungalow with sea views. Wide hallway, living room with bay window, open kitchen, utility room, 2 double bedrooms, bathroom, loft for storage, private garden, gas central heating and radiators throughout. Ideal for extending or for buyers seeking a sea view home.