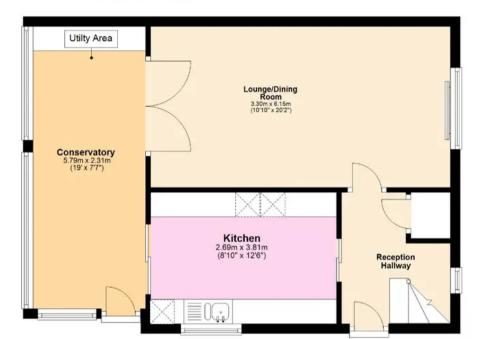

## **Ground Floor**

Approx. 63.4 sq. metres (682.0 sq. feet)

Approx. 38.7 sq. metres (417.