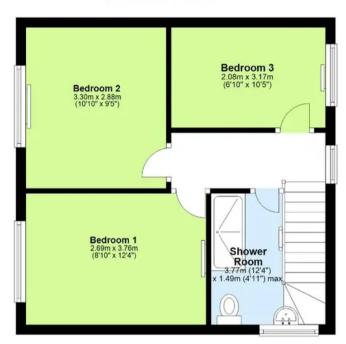

## **Ground Floor**

Approx. 63.4 sq. metres (682.0 sq. feet)

Approx. 38.7 sq. metres (417.