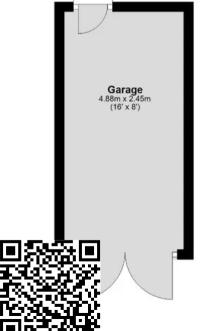

## **Ground Floor**

Approx. 63.4 sq. metres (682.0 sq. feet)

Approx. 38.7 sq. metres (417.