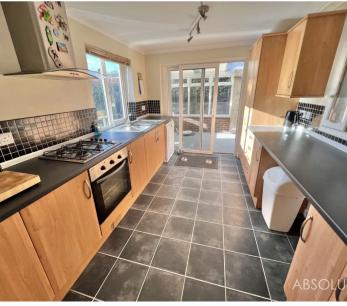

**EPC Energy Efficiency Rating:** 

EPC Environmental Impact Rating:

- End of cul-de-sac position
- Spacious sitting room
- Fitted kitchen with built in appliances
- Three Double bedrooms
- Quality modern fitted shower room/WC
- uPVC double glazing and gas central heating
- Off road parking and a single garage
- Enclosed gardens
- EPC TBC / Council tax band C
- Dining conservatory to the rear