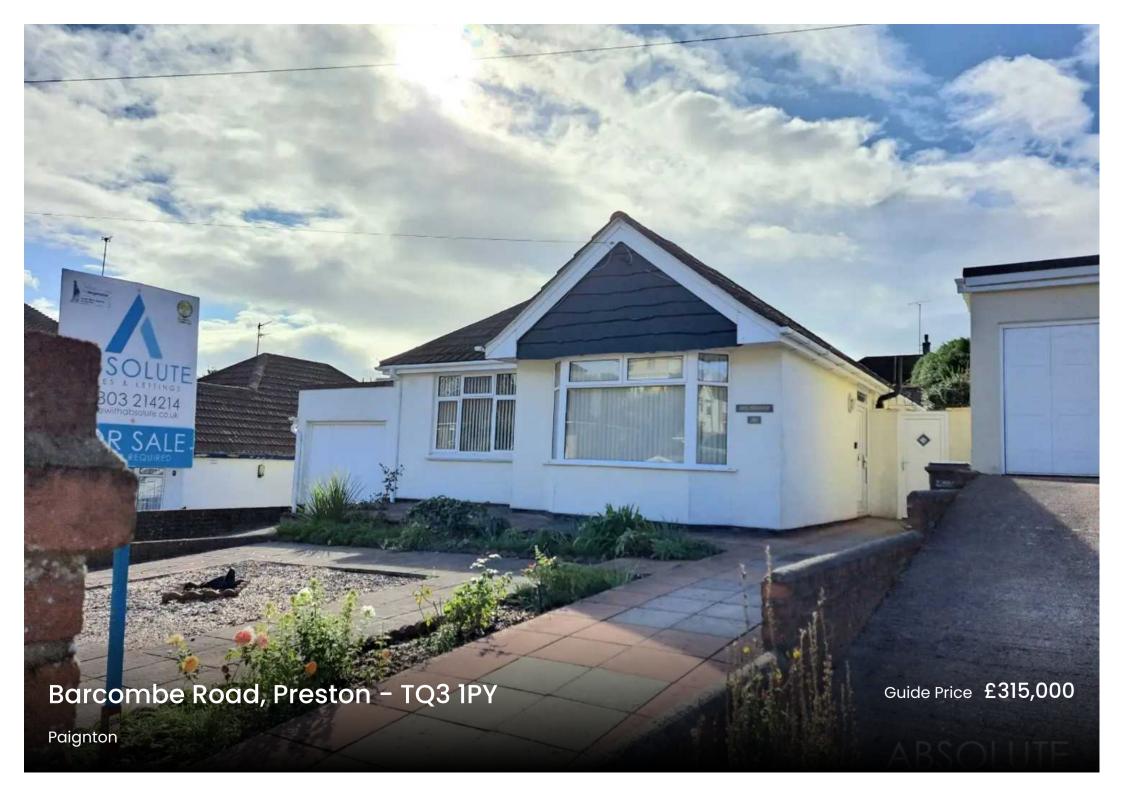

## **Barcombe Road**

## Preston, Paignton

Situated in Barcombe Road is this delightful detached bungalow. The property features a good sized, private rear garden with a view towards the sea. The garden is accessible and evenly landscaped with a large lawn and patio area. To the front of the property is a driveway which can comfortably fit two cars and a garage with a low maintenance garden. Upon entering the property the internal hallway leads to two double bedrooms at the front of the property a re-fitted bathroom with electric shower, a kitchen looking out to the impressive garden at the rear of the property and a spacious living room.

#### ON DRIVE

2 Parking Spaces

#### GARAGE

Single Garage