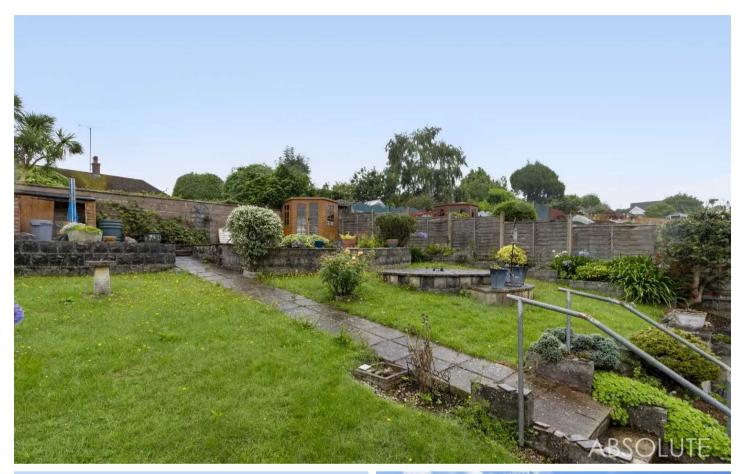

## Preston, Paignton

Situated in Barcombe Road is this delightful detached bungalow. The property features a good sized, private rear garden with a view towards the sea. The garden is accessible and evenly landscaped with a large lawn and patio area. To the front of the property is a driveway which can comfortably fit two cars and a garage with a low maintenance garden. Upon entering the property the internal hallway leads to two double bedrooms at the front of the property a re-fitted bathroom with electric shower, a kitchen looking out to the impressive garden at the rear of the property and a spacious living room.

#### REAR GARDEN

Large rear garden laid to lawn and patio, bordered by flower beds. Enclosed by brick walling and timber fencing for privacy.