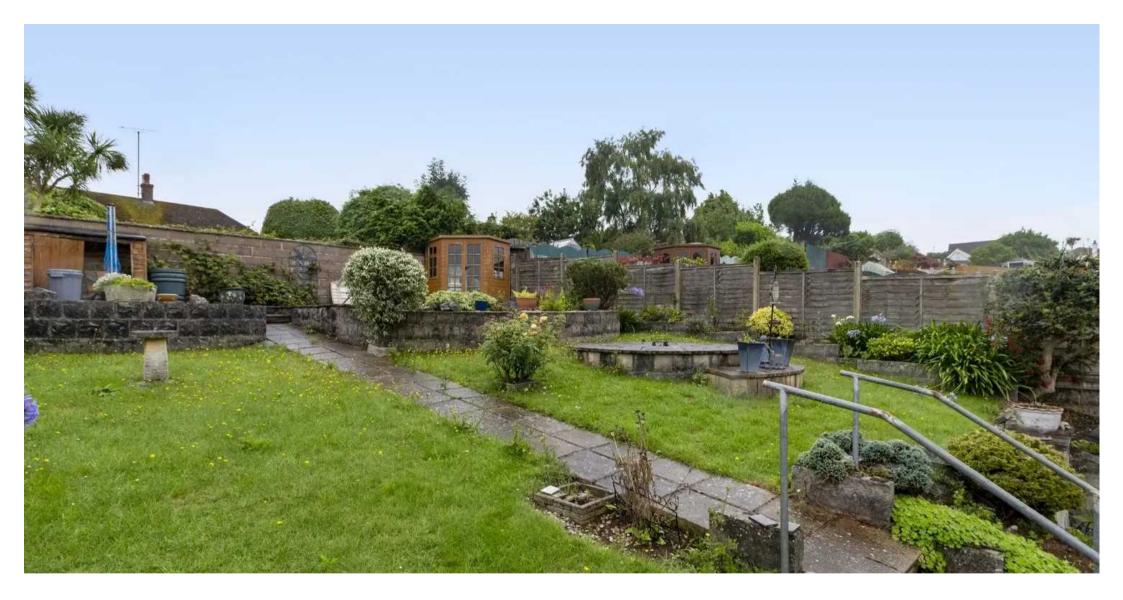

## Preston, Paignton

Situated in Barcombe Road is this delightful detached bungalow. The property features a good sized, private rear garden with a view towards the sea. The garden is accessible and evenly landscaped with a large lawn and patio area. To the front of the property is a driveway which can comfortably fit two cars and a garage with a low maintenance garden. Upon entering the property the internal hallway leads to two double bedrooms at the front of the property a re-fitted bathroom with electric shower, a kitchen looking out to the impressive garden at the rear of the property and a spacious living room.

#### REAR GARDEN

Large rear garden laid to lawn and patio, bordered by flower beds. Enclosed by brick walling and timber fencing for privacy.