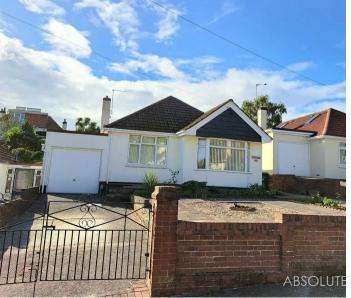

## Preston, Paignton

Situated in Barcombe Road is this delightful detached bungalow. The property features a good sized, private rear garden with a view towards the sea. The garden is accessible and evenly landscaped with a large lawn and patio area. To the front of the property is a driveway which can comfortably fit two cars and a garage with a low maintenance garden. Upon entering the property the internal hallway leads to two double bedrooms at the front of the property a re-fitted bathroom with electric shower, a kitchen looking out to the impressive garden at the rear of the property and a spacious living room.

#### ON DRIVE

2 Parking Spaces

#### GARAGE

Single Garage