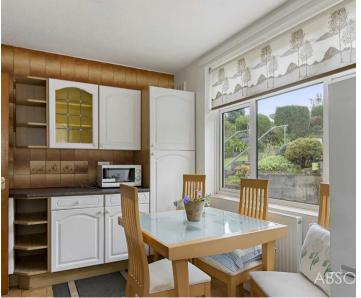

## Preston, Paignton

Situated in Barcombe Road is this delightful detached bungalow. The property features a good sized, private rear garden with a view towards the sea. The garden is accessible and evenly landscaped with a large lawn and patio area. To the front of the property is a driveway which can comfortably fit two cars and a garage with a low maintenance garden. Upon entering the property the internal hallway leads to two double bedrooms at the front of the property a re-fitted bathroom with electric shower, a kitchen looking out to the impressive garden at the rear of the property and a spacious living room.