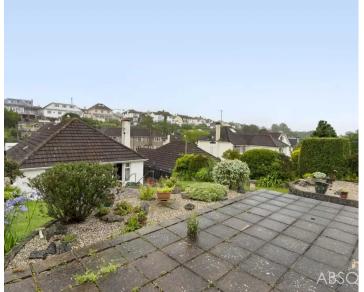

## Preston, Paignton

Situated in Barcombe Road is this delightful detached bungalow. The property features a good sized, private rear garden with a view towards the sea. The garden is accessible and evenly landscaped with a large lawn and patio area. To the front of the property is a driveway which can comfortably fit two cars and a garage with a low maintenance garden. Upon entering the property the internal hallway leads to two double bedrooms at the front of the property a re-fitted bathroom with electric shower, a kitchen looking out to the impressive garden at the rear of the property and a spacious living room.

#### REAR GARDEN

Large rear garden laid to lawn and patio, bordered by flower beds. Enclosed by brick walling and timber fencing for privacy.