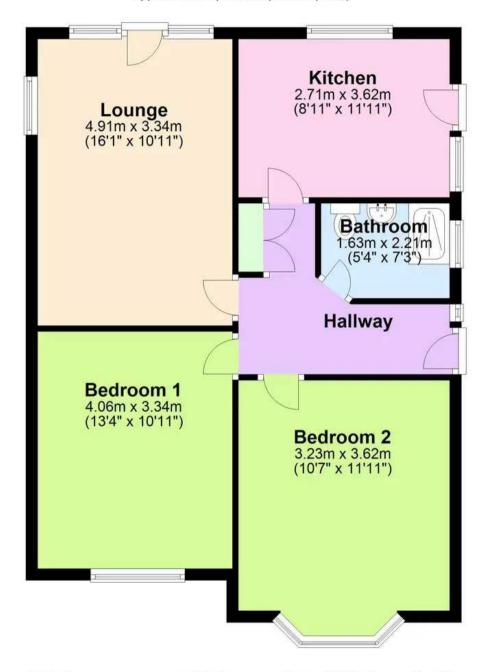

## **Ground Floor**

Approx. 66.9 sq. metres (720.5 sq. feet)

Total area: approx. 66.9 sq. metres (720.5 sq. feet)