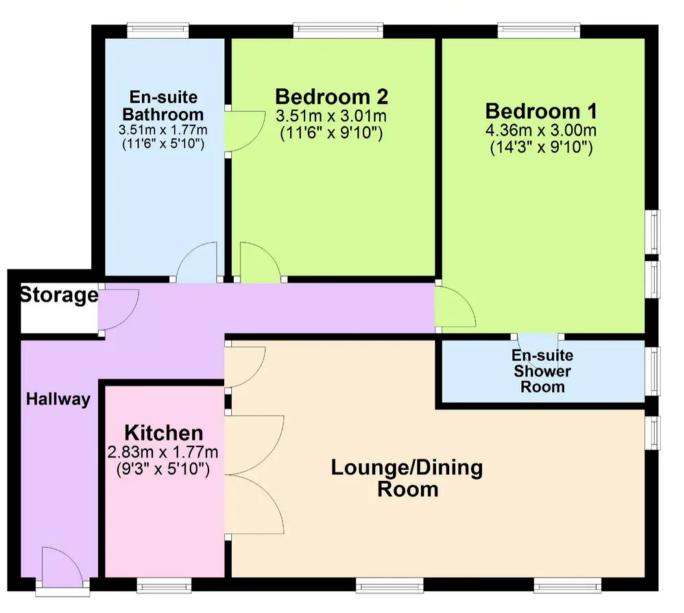

## Second Floor

Approx. 68.8 sq. metres (740.9 sq. feet)

Total area: approx. 68.8 sq. metres (740.9 sq. feet)

Approx Plan produced using PlanUp.