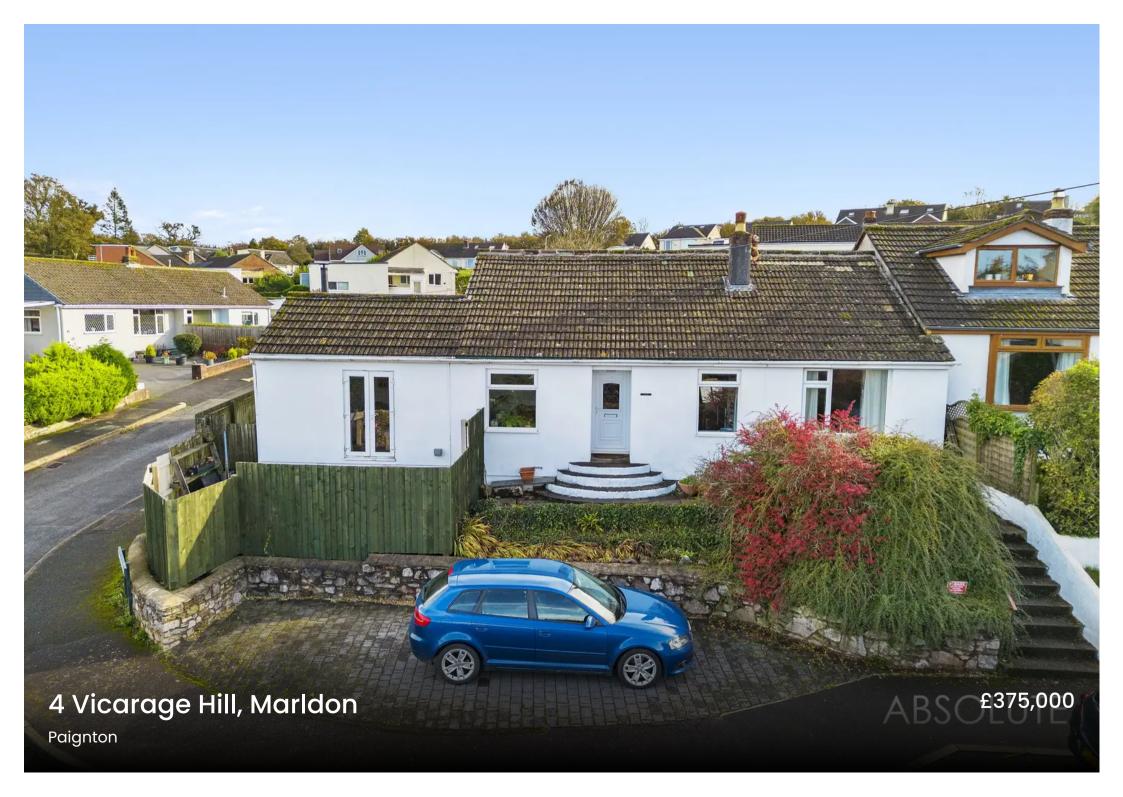

# 4 Vicarage Hill

#### Marldon, Paignton

Stunning 3-bed bungalow in South Hams village. Features vaulted lounge, modern kitchen, 3 ground floor beds, 2 loft rooms, well-maintained gardens, garage, and parking. Close to amenities. EPC rating TBC. Council tax band C. Perfect for families seeking comfort and tranquillity.

Council Tax band: C

Tenure: Freehold

EPC Energy Efficiency Rating: E

EPC Environmental Impact Rating: E

- Semi detached family size bungalow
- Lounge with vaulted ceiling and feature wood burner
- Modern fitted kitchen/breakfast/dining room
- Three good sized ground floor bedrooms
- Two loft rooms offering excellent potential for further accommodation
- Gardens with lawn and decked area
- Single garage and parking
- Lovely South Hams village location
- Convennient for village amenities including school, inn and local shop
- EPC rating TBC. Council tax band C