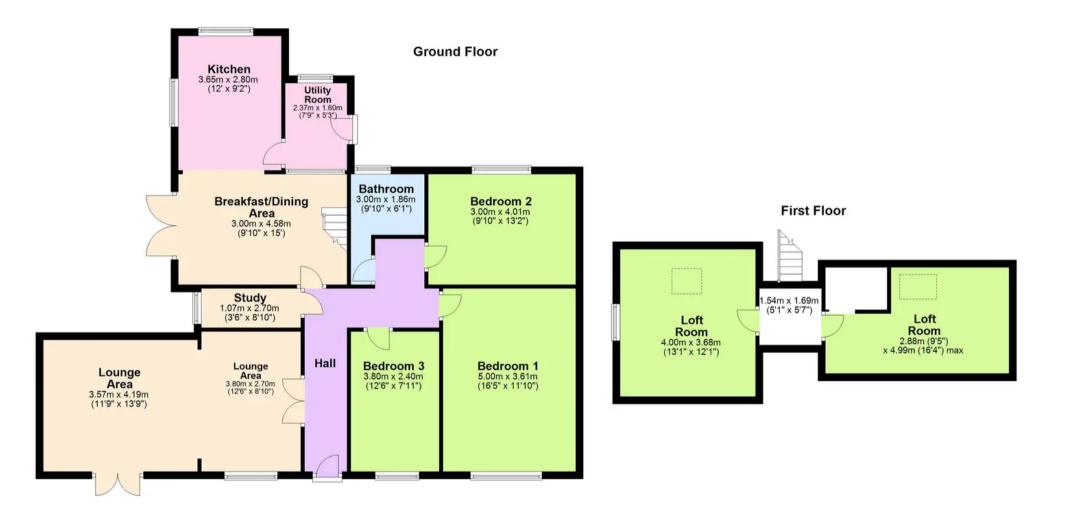

# Absolute Sales & Lettings

Absolute Sales & Lettings, 27 Hyde Road - TQ4 5BP 01803 890110

paignton@movewithabsolute.co.uk

http://www.movewithabsolute.co.uk

Total area: approx. 145.6 sq. metres (1567.0 sq. feet) Approx Plan produced using PlanUp.