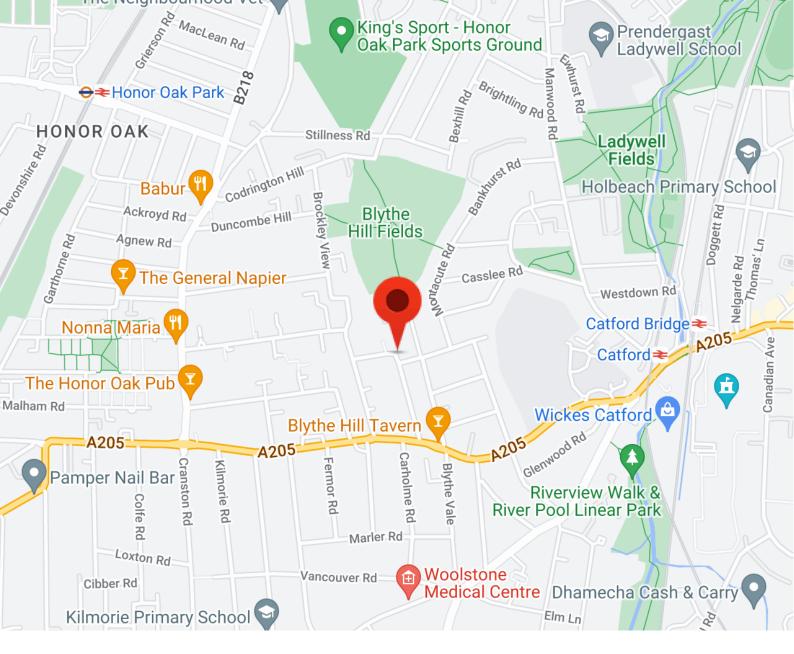

Located just 0.5miles to the twin Cartford stations which provide a range of commuter services into Central London. Cartford town centre can be found less than a mile away and has a wide range of boutique shops, bars and restaurants as well as Carford Mews, an independent cinema and event space.