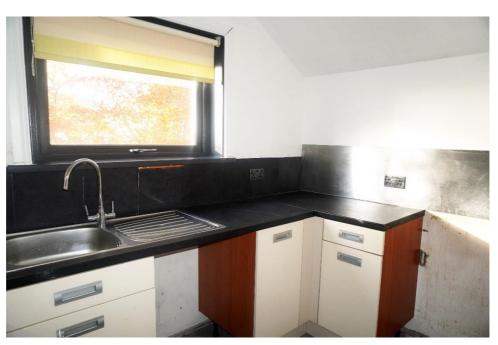

Ιt comprises of the entrance hallway with stairway leading to the bright and spacious lounge, kitchen, two bedrooms and stylish shower room.

E.K. Business Park 14 Stroud Road East Kilbride G75 0YA

The property has been freshly painted throughout, has ample storage, and allows access to the loft from the landing.

### **Measurements**

Lounge 16'4" x 12'9"

Kitchen 9'10" x 6'6"

Bedroom 1 13'6" x 9'2"

Bedroom 2 12'6" x 6'11"

Shower Rm 6'5" x 6'4"

E.K. Business Park 14 Stroud Road East Kilbride G75 0YA