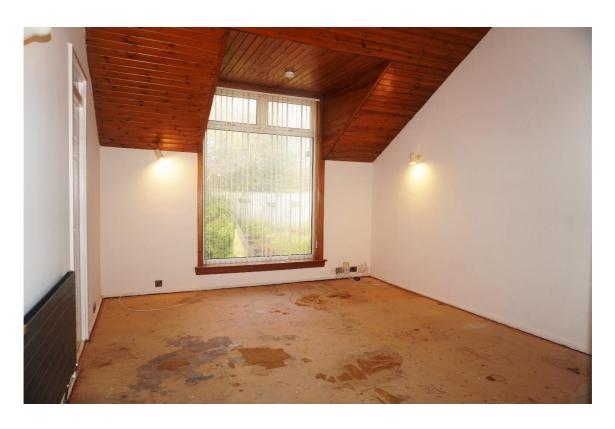

### **Description**

This 2bedroom, upper quarter villa although requiring some internal modernisation situated is within the highly desirable Calderglen area.

E.K. Business Park 14 Stroud Road East Kilbride G75 0YA

Ιt comprises of the entrance hallway with stairway leading to the bright and spacious lounge, kitchen, two bedrooms and stylish shower room.

E.K. Business Park 14 Stroud Road East Kilbride G75 0YA

The property has been freshly painted throughout, has ample storage, and allows access to the loft from the landing.

### **Measurements**

Lounge 16'4" x 12'9"

Kitchen 9'10" x 6'6"

Bedroom 1 13'6" x 9'2"

Bedroom 2 12'6" x 6'11"

Shower Rm 6'5" x 6'4"

E.K. Business Park 14 Stroud Road East Kilbride G75 0YA