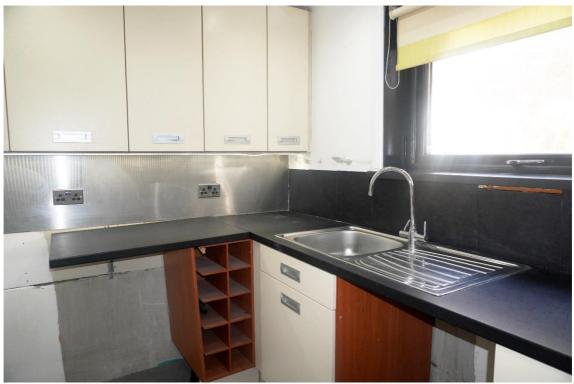

### **Measurements**

Lounge 16'4" x 12'9"

Kitchen 9'10" x 6'6"

Bedroom 1 13'6" x 9'2"

Bedroom 2 12'6" x 6'11"

Shower Rm 6'5" x 6'4"

E.K. Business Park 14 Stroud Road East Kilbride G75 0YA