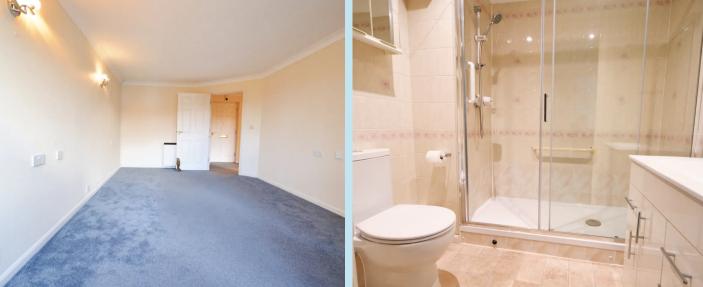

#### Bedroom

## 13' 9" x 9' 2" (4.19m x 2.79m)

Double glazed window to side with views overlooking the communal garden, coving to textured ceiling, storage heater, fitted wardrobe with mirrored doors, emergency pull cord.

#### Shower Room

Modern shower room with walk in double shower with Aqualisa shower, vanity wash hand basin with mixer taps, low flush WC, coving to textured ceiling with spotlights, extractor fan, electric towel rail holder and wall mounted Dimplex heater.