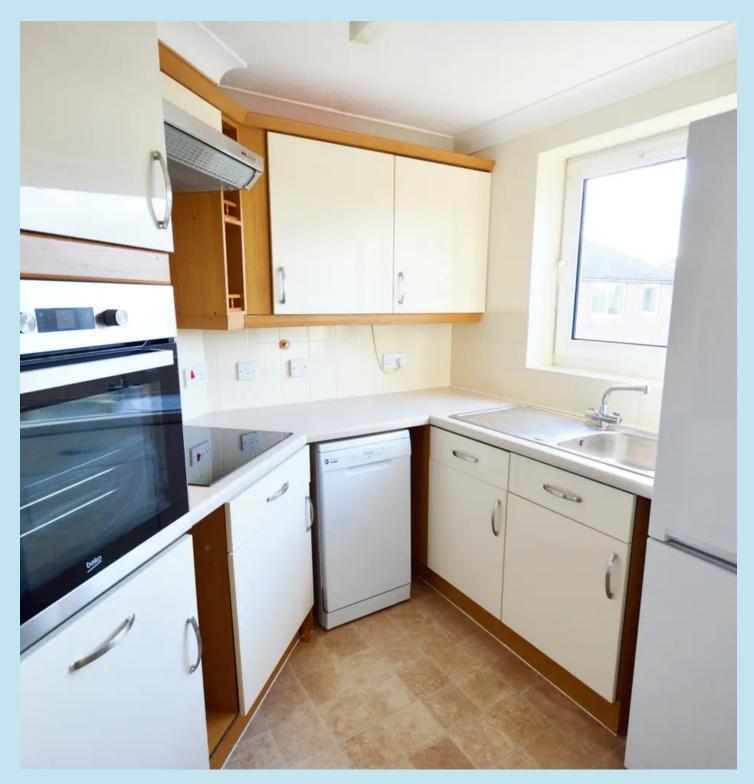

## Kitchen

## 7' 5" x 6' 6" (2.26m x 1.98m)

Double glazed window to side overlooking the rear garden, stainless steel sink unit with mixer taps inset to worktop, range of base and eye level units, built in 4 ring electric BEKO hob with extractor fan above, separate oven, plumbing for a dishwasher, recess for a fridge/freezer.