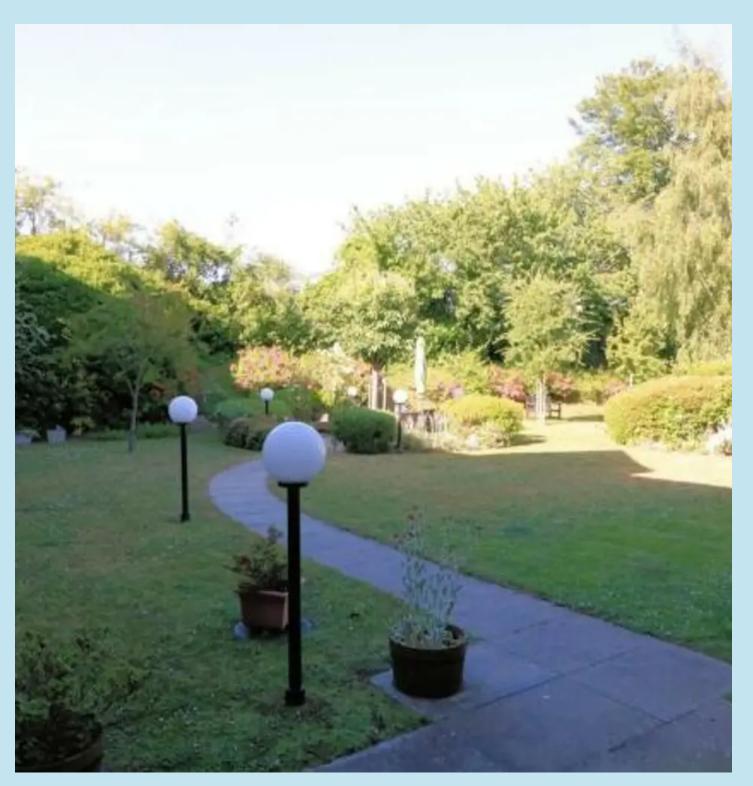

## GARDEN

The development benefits from pretty communal rear gardens which are laid mainly to lawn with planted beds and borders. Maturing trees and shrubs. Seating areas.