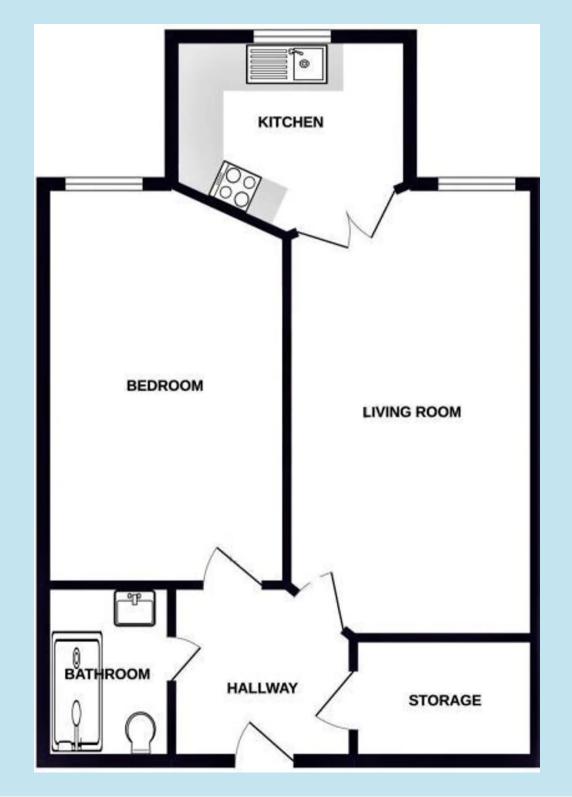

### Entrance door leading to:

#### **Entrance Hall**

#### 7' 8" x 7' 6" (2.34m x 2.29m)

Loft hatch, coving to textured ceiling, wall mounted Tunstall emergency cord, walk in cupboard housing lagged cylinder with wall mounted electrics, shelving, coving to textured ceiling.

#### Lounge

## 19' 6" x 10' 7" (5.94m x 3.23m)

Double glazed window to side with views overlooking the communal garden, coving to textured ceiling, wall lights, storage heater and double doors to:

## Kitchen

## 7' 5" x 6' 6" (2.26m x 1.98m)

Double glazed window to side overlooking the rear garden, stainless steel sink unit with mixer taps inset to worktop, range of base and eye level units, built in 4 ring electric BEKO hob with extractor fan above, separate oven, plumbing for a dishwasher, recess for a fridge/freezer.

#### Bedroom

## 13' 9" x 9' 2" (4.19m x 2.79m)

Double glazed window to side with views overlooking the communal garden, coving to textured ceiling, storage heater, fitted wardrobe with mirrored doors, emergency pull cord.

#### Shower Room

Modern shower room with walk in double shower with Aqualisa shower, vanity wash hand basin with mixer taps, low flush WC, coving to textured ceiling with spotlights, extractor fan, electric towel rail holder and wall mounted Dimplex heater.