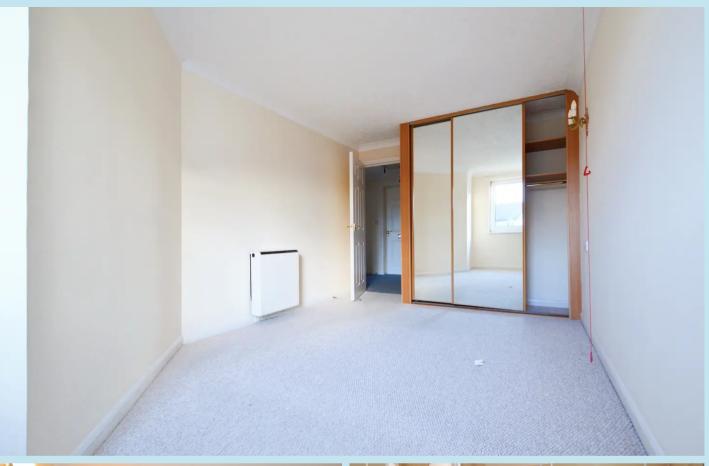

#### Bedroom

## 13' 9" x 9' 2" (4.19m x 2.79m)

Double glazed window to side with views overlooking the communal garden, coving to textured ceiling, storage heater, fitted wardrobe with mirrored doors, emergency pull cord.