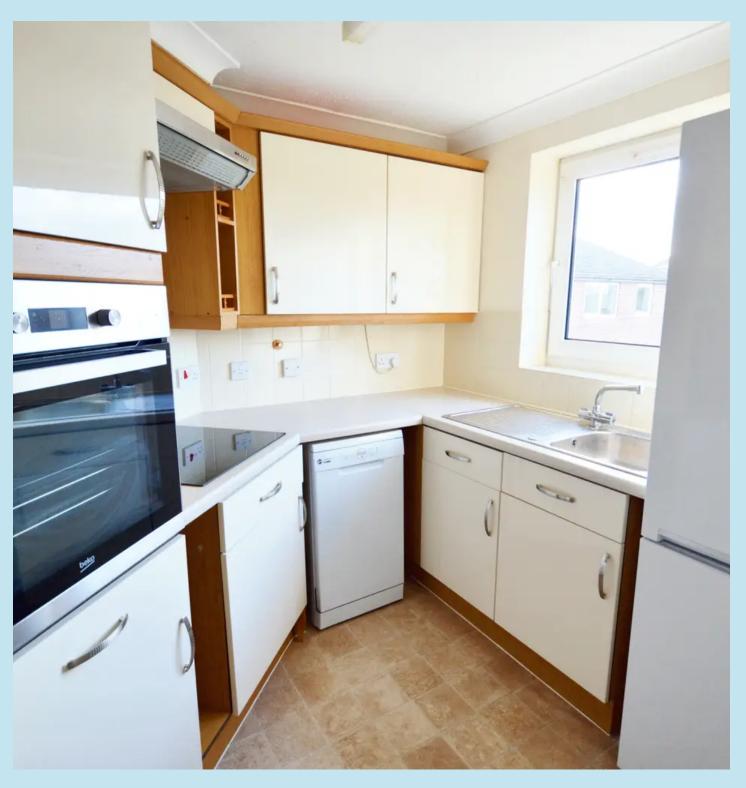

# Kitchen

7' 5" x 6' 6" (2.26m x 1.98m)

Double glazed window to side overlooking the rear garden, stainless steel sink unit with mixer taps inset to worktop, range of base and eye level units, built in 4 ring electric BEKO hob with extractor fan above, separate oven, plumbing for a dishwasher, recess for a fridge/freezer.