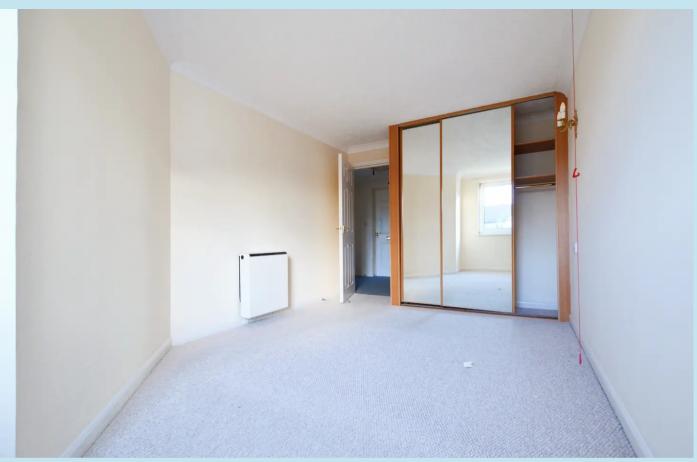

## **Bedroom**

13' 9" x 9' 2" (4.19m x 2.79m)

Double glazed window to side with views overlooking the communal garden, coving to textured ceiling, storage heater, fitted wardrobe with mirrored doors, emergency pull cord.