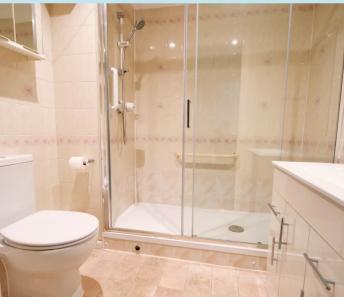

#### **Shower Room**

Modern shower room with walk in double shower with Aqualisa shower, vanity wash hand basin with mixer taps, low flush WC, coving to textured ceiling with spotlights, extractor fan, electric towel rail holder and wall mounted Dimplex heater.