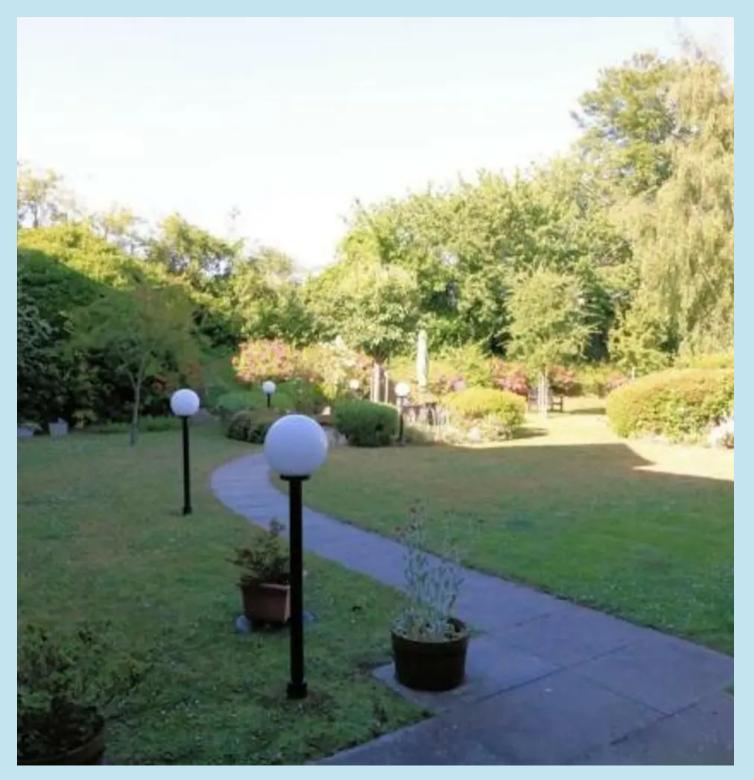

# GARDEN

The development benefits from pretty communal rear gardens which are laid mainly to lawn with planted beds and borders. Maturing trees and shrubs. Seating areas.