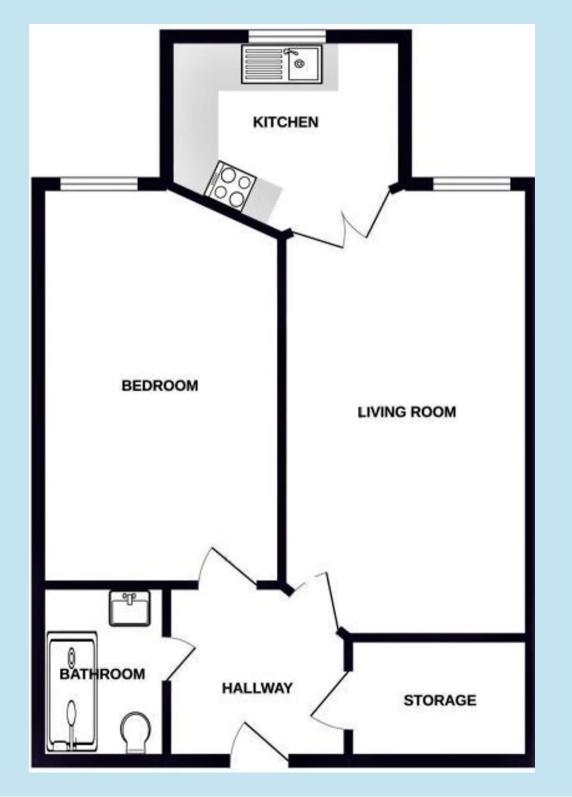

# Entrance door leading to:

## **Entrance Hall**

7' 8" x 7' 6" (2.34m x 2.29m)

Loft hatch, coving to textured ceiling, wall mounted Tunstall emergency cord, walk in cupboard housing lagged cylinder with wall mounted electrics, shelving, coving to textured ceiling.

# Lounge

19' 6" x 10' 7" (5.94m x 3.23m)

Double glazed window to side with views overlooking the communal garden, coving to textured ceiling, wall lights, storage heater and double doors to:

# Kitchen

7' 5" x 6' 6" (2.26m x 1.98m)

Double glazed window to side overlooking the rear garden, stainless steel sink unit with mixer taps inset to worktop, range of base and eye level units, built in 4 ring electric BEKO hob with extractor fan above, separate oven, plumbing for a dishwasher, recess for a fridge/freezer.

## **Bedroom**

13' 9" x 9' 2" (4.19m x 2.79m)

Double glazed window to side with views overlooking the communal garden, coving to textured ceiling, storage heater, fitted wardrobe with mirrored doors, emergency pull cord.

#### **Shower Room**

Modern shower room with walk in double shower with Aqualisa shower, vanity wash hand basin with mixer taps, low flush WC, coving to textured ceiling with spotlights, extractor fan, electric towel rail holder and wall mounted Dimplex heater.