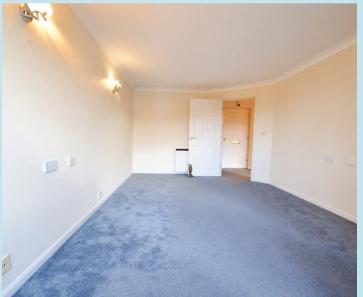

# Lounge

19' 6" x 10' 7" (5.94m x 3.23m)

Double glazed window to side with views overlooking the communal garden, coving to textured ceiling, wall lights, storage heater and double doors to: