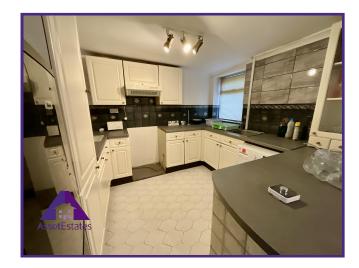

Castle Street, Abertillery, NP13 1DS

Guide Price £130,000 to £136,000

**Entrance** 

3'5" x 3'9" (1.08m x 1.19m)

Lounge/ Diner

14' x 21'8" (4.27m x 6.65m)

Kitchen

9'8" x 21'8" (2.99m x 6.67m)