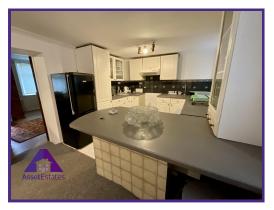

Castle Street, Abertillery, NP13 1DS

Guide Price £130,000 to £136,000

**Entrance** 

3'5" x 3'9" (1.08m x 1.19m)

Lounge/ Diner

14' x 21'8" (4.27m x 6.65m)

Kitchen

9'8" x 21'8" (2.99m x 6.67m)