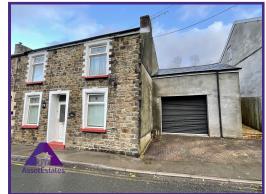

Castle Street, Abertillery, NP13 1DS

Guide Price £130,000 to £136,000

**Entrance** 

3'5" x 3'9" (1.08m x 1.19m)

Lounge/ Diner

14' x 21'8" (4.27m x 6.65m)

Kitchen

9'8" x 21'8" (2.99m x 6.67m)