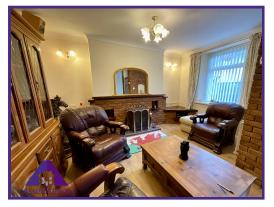

Castle Street, Abertillery, NP13 1DS

Guide Price £130,000 to £136,000

**Entrance** 

3'5" x 3'9" (1.08m x 1.19m)

Lounge/ Diner

14' x 21'8" (4.27m x 6.65m)

Kitchen

9'8" x 21'8" (2.99m x 6.67m)