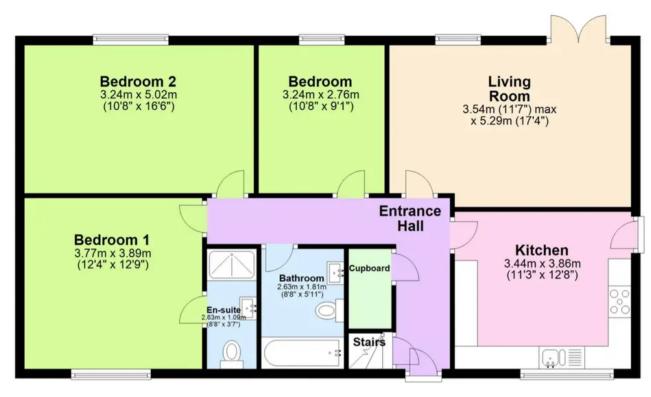

- Popular and convenient residential position and finished to a high specification
- Builders warranty
- Economical with air source heat pump, solar panels and underfloor heating
- Quality modern kitchen/dining room with built in appliances
- Spacious sitting room
- Three double bedrooms with ensuite shower room for main bedroom
- Family bathroom/WC
- Converted loft room
- Ample driveway parking, single garage and good sized front and rear gardens with open views

## **Absolute Sales & Lettings**

Absolute Sales & Lettings Ltd, 13 Ilsham Road - TQ1 2JG 01803 214214

torquay@movewithabsolute.co.uk

movewithabsolute.co.uk/

Approx. 94.0 sq. metres (1012.3 sq. feet)

First Floor Approx. 47.3 sq. metres (509.0 sq. feet)