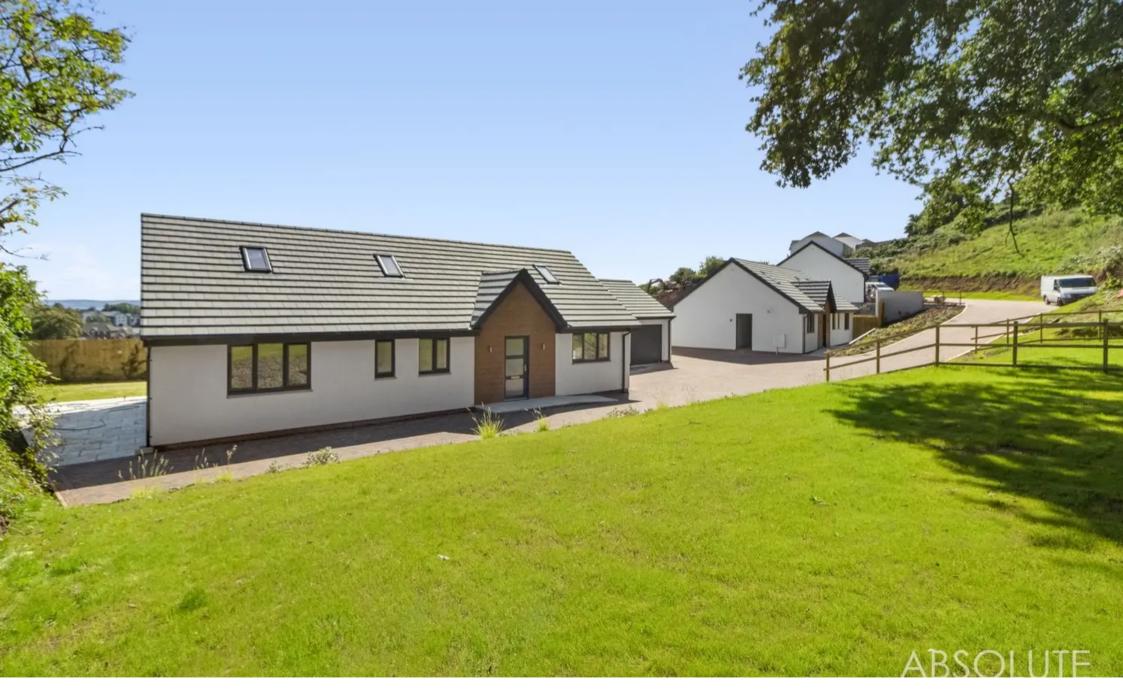

## , Torquay

A most impressive, recently constructed 3 bed detached bungalow finished to a high specification having a loft room that could be converted to 2 further bedrooms and bathrooms subject to the necessary planning consents/regulations Tenure: Freehold

- Popular and convenient residential position and finished to a high specification
- Builders warranty
- Economical with air source heat pump, solar panels and underfloor heating
- Quality modern kitchen/dining room with built in appliances
- Spacious sitting room
- Three double bedrooms with ensuite shower room for main bedroom
- Family bathroom/WC
- Converted loft room
- Ample driveway parking, single garage and good sized front and rear gardens with open views

## Plot 5, 36 Monserrat Rise

, Torquay

The property occupies a popular residential position on the edge of 'The Willows' estate with its local shops and facilities at Wren Retail Park and is within close proximity to both Grammar schools, Torbay Hospital and the ring road which connects to Newton Abbot, Exeter and beyond. An internal inspection is highly recommended to appreciate the size, condition and position the accommodation boasts.