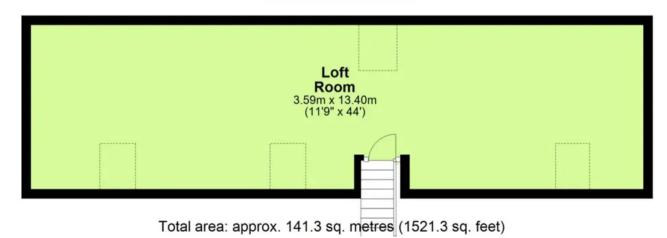

## , Torquay

A most impressive, recently constructed 3 bed detached bungalow finished to a high specification having a loft room that could be converted to 2 further bedrooms and bathrooms subject to the necessary planning consents/regulations Tenure: Freehold

- Popular and convenient residential position and finished to a high specification
- Builders warranty
- Economical with air source heat pump, solar panels and underfloor heating
- Quality modern kitchen/dining room with built in appliances
- Spacious sitting room
- Three double bedrooms with ensuite shower room for main bedroom
- Family bathroom/WC
- Converted loft room
- Ample driveway parking, single garage and good sized front and rear gardens with open views

## **Absolute Sales & Lettings**

Absolute Sales & Lettings Ltd, 13 Ilsham Road - TQ1 2JG 01803 214214

torquay@movewithabsolute.co.uk

movewithabsolute.co.uk/

Approx. 94.0 sq. metres (1012.3 sq. feet)

First Floor Approx. 47.3 sq. metres (509.0 sq. feet)