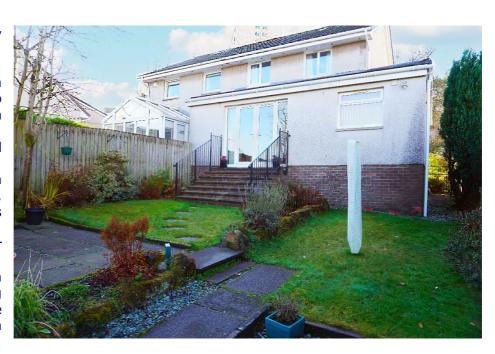

# Loch Torridon, St Leonards, East Kilbride, G74 2ET

Joyce Heeps Homes are delighted to market this substantially extended three-bedroom semi-detached villa with garage and parking to rear which is within a desirable pocket. It is close to Calderglen Country Park, highly regarded primary and secondary schools, sports and recreational facilities and regular bus services.

### **Description**

This substantially extended threebedroom semidetached villa with garage and parking to rear is in a desirable pocket, and has many features listed.

E.K. Business Park 14 Stroud Road East Kilbride G75 0YA

E.K. Business Park 14 Stroud Road East Kilbride G75 0YA

The mature well stocked front garden is laid to lawn and has a selection of mature plants and shrubs.

E.K. Business Park 14 Stroud Road East Kilbride G75 0YA

very The private enclosed rear garden is laid to lawn with mature plants and shrubs, there is a slab patio, and it is surrounded timber by perimeter fencing with gate leading to the parking area and garage.