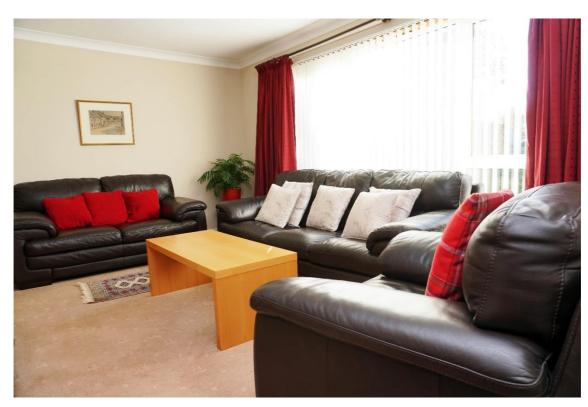

It comprises on the ground level of the welcoming hallway, bright and spacious formal lounge, open plan breakfasting kitchen, and shower room.

E.K. Business Park 14 Stroud Road East Kilbride G75 0YA

The breakfasting kitchen has high gloss shaker style cabinets, contrasting work surface and breakfast bar.

E.K. Business Park 14 Stroud Road East Kilbride G75 0YA

The property is decorated in neutral tones, has ample storage throughout, and allows access to the loft by way of a pull-down ladder from the upper landing.