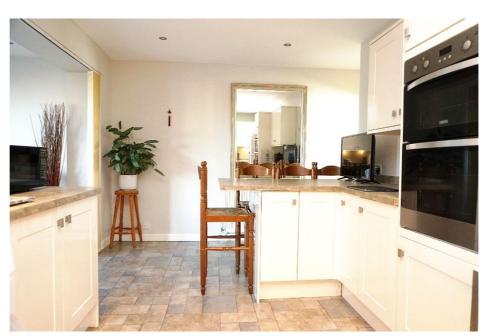

It comprises on the ground level of the welcoming hallway, bright and spacious formal lounge, open plan breakfasting kitchen, and shower room.

E.K. Business Park 14 Stroud Road East Kilbride G75 0YA

The breakfasting kitchen has high gloss shaker style cabinets, contrasting work surface and breakfast bar.

E.K. Business Park 14 Stroud Road East Kilbride G75 0YA

It includes the integrated double electric oven, induction hob, and has space for all freestanding appliances.

E.K. Business Park 14 Stroud Road East Kilbride G75 0YA