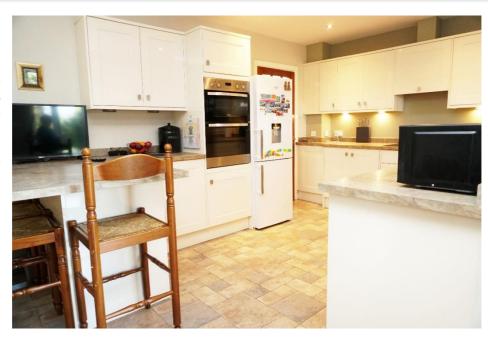

It comprises on the ground level of the welcoming hallway, bright and spacious formal lounge, open plan breakfasting kitchen, and shower room.

E.K. Business Park 14 Stroud Road East Kilbride G75 0YA

The breakfasting kitchen has high gloss shaker style cabinets, contrasting work surface and breakfast bar.

E.K. Business Park 14 Stroud Road East Kilbride G75 0YA

It includes the integrated double electric oven, induction hob, and has space for all freestanding appliances.

E.K. Business Park 14 Stroud Road East Kilbride G75 0YA