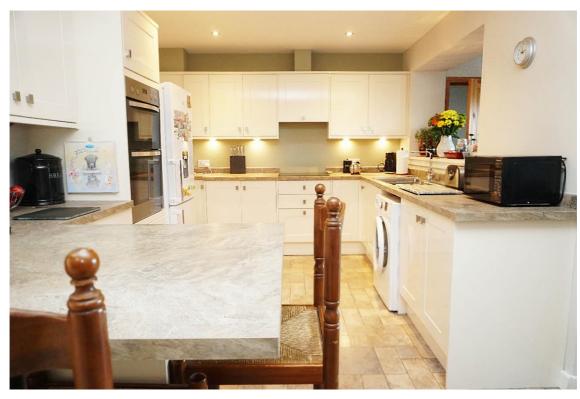

It comprises on the ground level of the welcoming hallway, bright and spacious formal lounge, open plan breakfasting kitchen, and shower room.

E.K. Business Park 14 Stroud Road East Kilbride G75 0YA

The breakfasting kitchen has high gloss shaker style cabinets, contrasting work surface and breakfast bar.

E.K. Business Park 14 Stroud Road East Kilbride G75 0YA

It includes the integrated double electric oven, induction hob, and has space for all freestanding appliances.

E.K. Business Park 14 Stroud Road East Kilbride G75 0YA