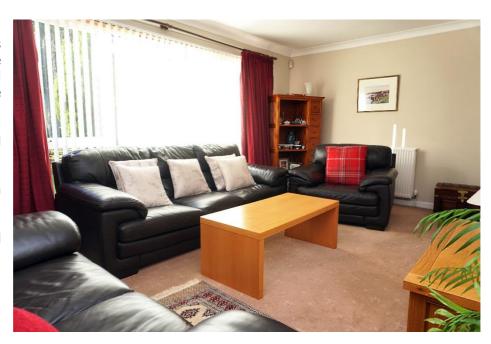

#### **Features**

Substantially extended semi-detached villa

Garage and parking to the rear

Open plan breakfasting kitchen including integrated appliances.

Dining/family room

Downstairs shower room

Family bathroom

It comprises on the ground level of the welcoming hallway, bright and spacious formal lounge, open plan breakfasting kitchen, and shower room.

E.K. Business Park 14 Stroud Road East Kilbride G75 0YA

The breakfasting kitchen has high gloss shaker style cabinets, contrasting work surface and breakfast bar.