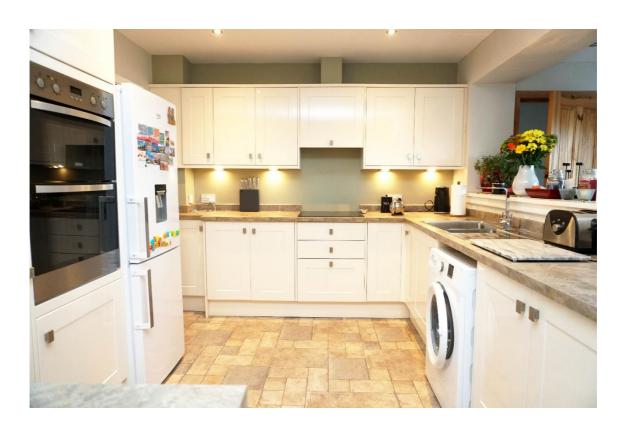

It comprises on the ground level of the welcoming hallway, bright and spacious formal lounge, open plan breakfasting kitchen, and shower room.

E.K. Business Park 14 Stroud Road East Kilbride G75 0YA

The breakfasting kitchen has high gloss shaker style cabinets, contrasting work surface and breakfast bar.

E.K. Business Park 14 Stroud Road East Kilbride G75 0YA

It includes the integrated double electric oven, induction hob, and has space for all freestanding appliances.

E.K. Business Park 14 Stroud Road East Kilbride G75 0YA