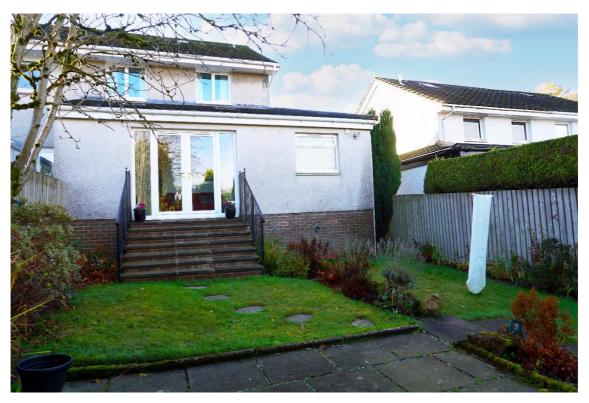

very The private enclosed rear garden is laid to lawn with mature plants and shrubs, there is a slab patio, and it is surrounded timber by perimeter fencing with gate leading to the parking area and garage.