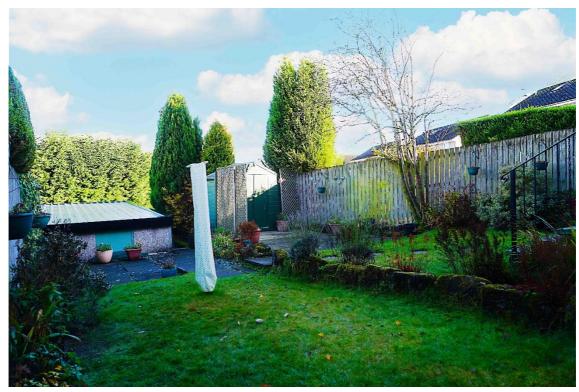

very The private enclosed rear garden is laid to lawn with mature plants and shrubs, there is a slab patio, and it is surrounded timber by perimeter fencing with gate leading to the parking area and garage.