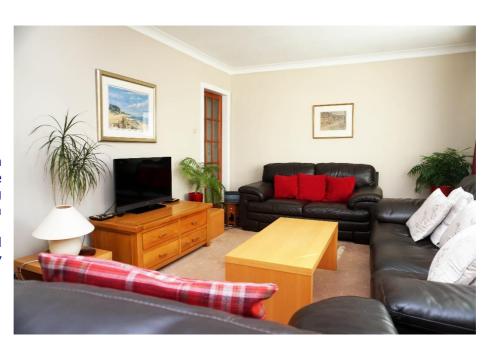

It comprises on the ground level of the welcoming hallway, bright and spacious formal lounge, open plan breakfasting kitchen, and shower room.

E.K. Business Park 14 Stroud Road East Kilbride G75 0YA

The breakfasting kitchen has high gloss shaker style cabinets, contrasting work surface and breakfast bar.

E.K. Business Park 14 Stroud Road East Kilbride G75 0YA

The property is decorated in neutral tones, has ample storage throughout, and allows access to the loft by way of a pull-down ladder from the upper landing.