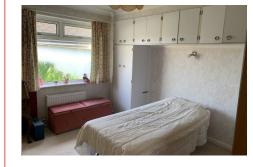

The front door leads to spacious hallway with a hatch to the roof space which offers potential for conversion, subject to any necessary consents. The lounge is to the rear of the property and opens up into a nice conservatory/reception room which overlooks the rear garden. The kitchen is also to the rear and is fitted with a range of wall and base units with further space for a small dining table. The kitchen has French doors out to a sun terrace. There are 2 double bedrooms, a shower room and a separate wc. The hallway also has a door to the integral garage which would be idea for conversion to a third bedroom, should somebody require it.

## **ENTRANCE HALL**

LOUNGE 15'4" x 11'8" (4.68m x 3.55m)

RECEPTION ROOM 2/CONSERVATORY 14'9" x 8'5" (4.51m x 2.56m)

KITCHEN 11'4" x 9'6" (3.45m x 2.89m)

BEDROOM 1 12'5" x 12' (3.78m x 3.66m)

BEDROOM 2 12'5" x 10'7" (3.78m x 3.22m)