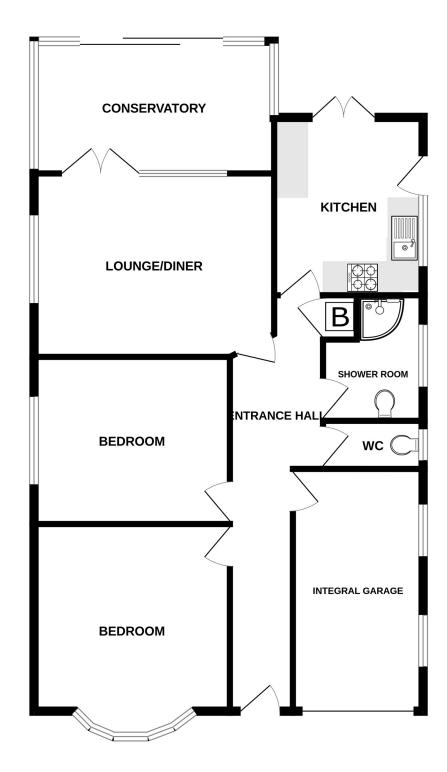

## GROUND FLOOR 94.6 sq.m. (1018 sq.ft.) approx.

70 CHICHESTER DRIVE WEST SALTDEAN BRIGHTON

TOTAL FLOOR AREA: 94.6 sq.m. (1018 sq.ft.) approx.

Whilst every attempt has been made to ensure the accuracy of the floorplan contained here, measurements of doors, windows, rooms and any other items are approximate and no responsibility is taken for any error, omission or mis-statement. This plan is for illustrative purposes only and should be used as such by any prospective purchaser. The services, systems and appliances shown have not been tested and no guarantee as to their operability or efficiency can be given.

Made with Metropix ©2023

A spacious detached 2 bedroom bungalow located in a sought after road in West Saltdean on flat ground and very close to local shops and buses. The bungalow has been extended to the rear to form a nice conservatory/reception room off of the lounge which overlooks the rear garden.

## **ENTRANCE HALL**

LOUNGE 15'4" x 11'8" (4.68m x 3.55m)

RECEPTION ROOM 2/CONSERVATORY 14'9" x 8'5" (4.51m x 2.56m)

KITCHEN 11'4" x 9'6" (3.45m x 2.89m)

BEDROOM 1 12'5" x 12' (3.78m x 3.66m)

BEDROOM 2 12'5" x 10'7" (3.78m x 3.22m)

SHOWER ROOM 8' x 6'5" (2.44m x 1.95m)

**SEPARATE WC** 

GARAGE 15'2" x 8'7" internal measurements (4.63m x 2.61m)

FRONT AND REAR GARDENS