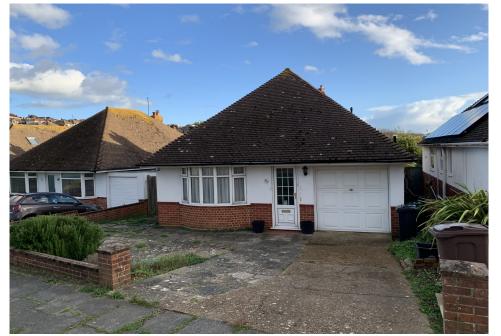

Made with Metropix ©2023

A spacious detached 2 bedroom bungalow located in a sought after road in West Saltdean on flat ground and very close to local shops and buses. The bungalow has been extended to the rear to form a nice conservatory/reception room off of the lounge which overlooks the rear garden.

The front door leads to spacious hallway with a hatch to the roof space which offers potential for conversion, subject to any necessary consents. The lounge is to the rear of the property and opens up into a nice conservatory/reception room which overlooks the rear garden. The kitchen is also to the rear and is fitted with a range of wall and base units with further space for a small dining table. The kitchen has French doors out to a sun terrace. There are 2 double bedrooms, a shower room and a separate wc. The hallway also has a door to the integral garage which would be idea for conversion to a third bedroom, should somebody require it.

Outside, the front garden is laid to lawn with a path to the front door and a private driveway. There is a side access to the rear garden which is well maintained, laid to lawn and has established flower/shrub borders. There is a patio area and a raised decked area. The garden is south east facing.