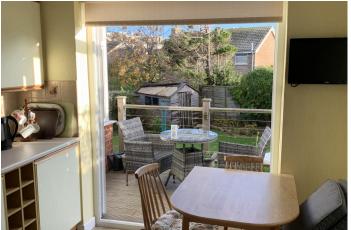

The front door leads to spacious hallway with a hatch to the roof space which offers potential for conversion, subject to any necessary consents. The lounge is to the rear of the property and opens up into a nice conservatory/reception room which overlooks the rear garden. The kitchen is also to the rear and is fitted with a range of wall and base units with further space for a small dining table. The kitchen has French doors out to a sun terrace. There are 2 double bedrooms, a shower room and a separate wc. The hallway also has a door to the integral garage which would be idea for conversion to a third bedroom, should somebody require it.

Outside, the front garden is laid to lawn with a path to the front door and a private driveway. There is a side access to the rear garden which is well maintained, laid to lawn and has established flower/shrub borders. There is a patio area and a raised decked area. The garden is south east facing.