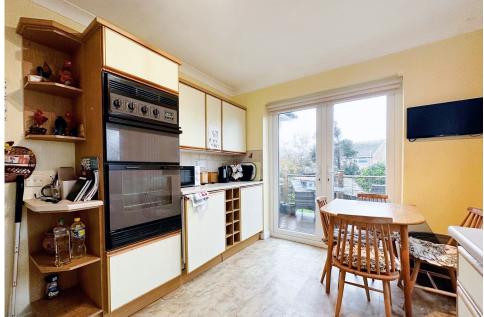

The front door leads to spacious hallway with a hatch to the roof space which offers potential for conversion, subject to any necessary consents. The lounge is to the rear of the property and opens up into a nice conservatory/reception room which overlooks the rear garden. The kitchen is also to the rear and is fitted with a range of wall and base units with further space for a small dining table. The kitchen has French doors out to a sun terrace. There are 2 double bedrooms, a shower room and a separate wc. The hallway also has a door to the integral garage which would be idea for conversion to a third bedroom, should somebody require it.

## **ENTRANCE HALL**

LOUNGE 15'4" x 11'8" (4.68m x 3.55m)

RECEPTION ROOM 2/CONSERVATORY 14'9" x 8'5" (4.51m x 2.56m)

KITCHEN 11'4" x 9'6" (3.45m x 2.89m)

BEDROOM 1 12'5" x 12' (3.78m x 3.66m)

BEDROOM 2 12'5" x 10'7" (3.78m x 3.22m)