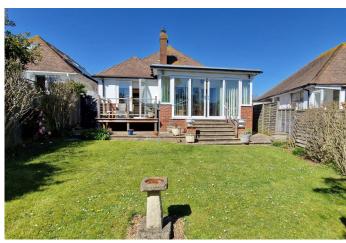

Made with Metropix ©2023

A spacious detached 2 bedroom bungalow located in a sought after road in West Saltdean on flat ground and very close to local shops and buses. The bungalow has been extended to the rear to form a nice conservatory/reception room off of the lounge which overlooks the rear garden.

Outside, the front garden is laid to lawn with a path to the front door and a private driveway. There is a side access to the rear garden which is well maintained, laid to lawn and has established flower/shrub borders. There is a patio area and a raised decked area. The garden is south east facing.