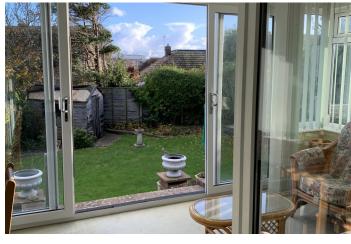

Outside, the front garden is laid to lawn with a path to the front door and a private driveway. There is a side access to the rear garden which is well maintained, laid to lawn and has established flower/shrub borders. There is a patio area and a raised decked area. The garden is south east facing.