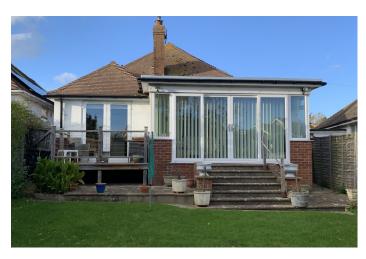

Made with Metropix ©2023

A spacious detached 2 bedroom bungalow located in a sought after road in West Saltdean on flat ground and very close to local shops and buses. The bungalow has been extended to the rear to form a nice conservatory/reception room off of the lounge which overlooks the rear garden.

Outside, the front garden is laid to lawn with a path to the front door and a private driveway. There is a side access to the rear garden which is well maintained, laid to lawn and has established flower/shrub borders. There is a patio area and a raised decked area. The garden is south east facing.