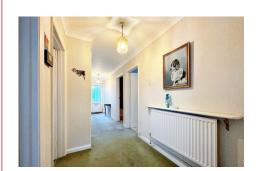

The front door leads to spacious hallway with a hatch to the roof space which offers potential for conversion, subject to any necessary consents. The lounge is to the rear of the property and opens up into a nice conservatory/reception room which overlooks the rear garden. The kitchen is also to the rear and is fitted with a range of wall and base units with further space for a small dining table. The kitchen has French doors out to a sun terrace. There are 2 double bedrooms, a shower room and a separate wc. The hallway also has a door to the integral garage which would be idea for conversion to a third bedroom, should somebody require it.