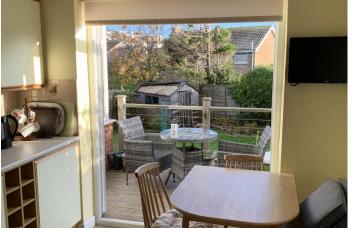

The front door leads to spacious hallway with a hatch to the roof space which offers potential for conversion, subject to any necessary consents. The lounge is to the rear of the property and opens up into a nice conservatory/reception room which overlooks the rear garden. The kitchen is also to the rear and is fitted with a range of wall and base units with further space for a small dining table. The kitchen has French doors out to a sun terrace. There are 2 double bedrooms, a shower room and a separate wc. The hallway also has a door to the integral garage which would be idea for conversion to a third bedroom, should somebody require it.

Outside, the front garden is laid to lawn with a path to the front door and a private driveway. There is a side access to the rear garden which is well maintained, laid to lawn and has established flower/shrub borders. There is a patio area and a raised decked area. The garden is south east facing.