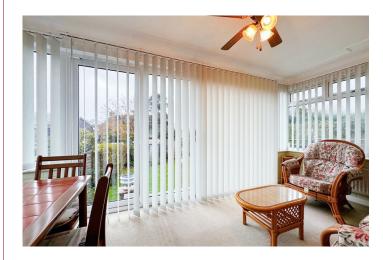

Made with Metropix ©2023

A spacious detached 2 bedroom bungalow located in a sought after road in West Saltdean on flat ground and very close to local shops and buses. The bungalow has been extended to the rear to form a nice conservatory/reception room off of the lounge which overlooks the rear garden.

The front door leads to spacious hallway with a hatch to the roof space which offers potential for conversion, subject to any necessary consents. The lounge is to the rear of the property and opens up into a nice conservatory/reception room which overlooks the rear garden. The kitchen is also to the rear and is fitted with a range of wall and base units with further space for a small dining table. The kitchen has French doors out to a sun terrace. There are 2 double bedrooms, a shower room and a separate wc. The hallway also has a door to the integral garage which would be idea for conversion to a third bedroom, should somebody require it.

## **ENTRANCE HALL**

LOUNGE 15'4" x 11'8" (4.68m x 3.55m)

RECEPTION ROOM 2/CONSERVATORY 14'9" x 8'5" (4.51m x 2.56m)

KITCHEN 11'4" x 9'6" (3.45m x 2.89m)

BEDROOM 1 12'5" x 12' (3.78m x 3.66m)

BEDROOM 2 12'5" x 10'7" (3.78m x 3.22m)