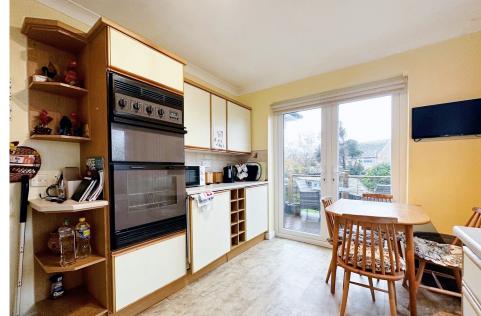

The front door leads to spacious hallway with a hatch to the roof space which offers potential for conversion, subject to any necessary consents. The lounge is to the rear of the property and opens up into a nice conservatory/reception room which overlooks the rear garden. The kitchen is also to the rear and is fitted with a range of wall and base units with further space for a small dining table. The kitchen has French doors out to a sun terrace. There are 2 double bedrooms, a shower room and a separate wc. The hallway also has a door to the integral garage which would be idea for conversion to a third bedroom, should somebody require it.

## **ENTRANCE HALL**

LOUNGE 15'4" x 11'8" (4.68m x 3.55m)

RECEPTION ROOM 2/CONSERVATORY 14'9" x 8'5" (4.51m x 2.56m)

KITCHEN 11'4" x 9'6" (3.45m x 2.89m)

BEDROOM 1 12'5" x 12' (3.78m x 3.66m)

BEDROOM 2 12'5" x 10'7" (3.78m x 3.22m)