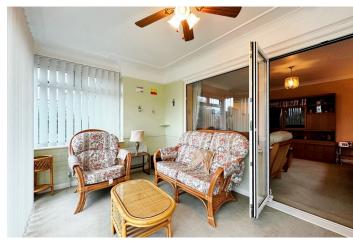

Made with Metropix ©2023

A spacious detached 2 bedroom bungalow located in a sought after road in West Saltdean on flat ground and very close to local shops and buses. The bungalow has been extended to the rear to form a nice conservatory/reception room off of the lounge which overlooks the rear garden.

The front door leads to spacious hallway with a hatch to the roof space which offers potential for conversion, subject to any necessary consents. The lounge is to the rear of the property and opens up into a nice conservatory/reception room which overlooks the rear garden. The kitchen is also to the rear and is fitted with a range of wall and base units with further space for a small dining table. The kitchen has French doors out to a sun terrace. There are 2 double bedrooms, a shower room and a separate wc. The hallway also has a door to the integral garage which would be idea for conversion to a third bedroom, should somebody require it.

## **ENTRANCE HALL**

LOUNGE 15'4" x 11'8" (4.68m x 3.55m)

RECEPTION ROOM 2/CONSERVATORY 14'9" x 8'5" (4.51m x 2.56m)

KITCHEN 11'4" x 9'6" (3.45m x 2.89m)

BEDROOM 1 12'5" x 12' (3.78m x 3.66m)

BEDROOM 2 12'5" x 10'7" (3.78m x 3.22m)