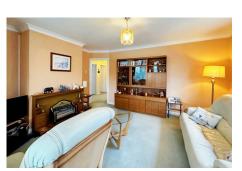

Made with Metropix ©2023

A spacious detached 2 bedroom bungalow located in a sought after road in West Saltdean on flat ground and very close to local shops and buses. The bungalow has been extended to the rear to form a nice conservatory/reception room off of the lounge which overlooks the rear garden.

The front door leads to spacious hallway with a hatch to the roof space which offers potential for conversion, subject to any necessary consents. The lounge is to the rear of the property and opens up into a nice conservatory/reception room which overlooks the rear garden. The kitchen is also to the rear and is fitted with a range of wall and base units with further space for a small dining table. The kitchen has French doors out to a sun terrace. There are 2 double bedrooms, a shower room and a separate wc. The hallway also has a door to the integral garage which would be idea for conversion to a third bedroom, should somebody require it.

## **ENTRANCE HALL**

LOUNGE 15'4" x 11'8" (4.68m x 3.55m)

RECEPTION ROOM 2/CONSERVATORY 14'9" x 8'5" (4.51m x 2.56m)

KITCHEN 11'4" x 9'6" (3.45m x 2.89m)

BEDROOM 1 12'5" x 12' (3.78m x 3.66m)

BEDROOM 2 12'5" x 10'7" (3.78m x 3.22m)