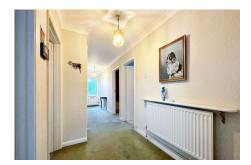

The front door leads to spacious hallway with a hatch to the roof space which offers potential for conversion, subject to any necessary consents. The lounge is to the rear of the property and opens up into a nice conservatory/reception room which overlooks the rear garden. The kitchen is also to the rear and is fitted with a range of wall and base units with further space for a small dining table. The kitchen has French doors out to a sun terrace. There are 2 double bedrooms, a shower room and a separate wc. The hallway also has a door to the integral garage which would be idea for conversion to a third bedroom, should somebody require it.