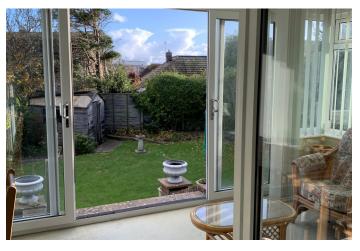

Outside, the front garden is laid to lawn with a path to the front door and a private driveway. There is a side access to the rear garden which is well maintained, laid to lawn and has established flower/shrub borders. There is a patio area and a raised decked area. The garden is south east facing.