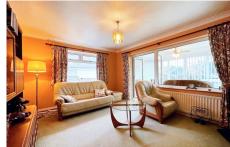

The front door leads to spacious hallway with a hatch to the roof space which offers potential for conversion, subject to any necessary consents. The lounge is to the rear of the property and opens up into a nice conservatory/reception room which overlooks the rear garden. The kitchen is also to the rear and is fitted with a range of wall and base units with further space for a small dining table. The kitchen has French doors out to a sun terrace. There are 2 double bedrooms, a shower room and a separate wc. The hallway also has a door to the integral garage which would be idea for conversion to a third bedroom, should somebody require it.

## **ENTRANCE HALL**

LOUNGE 15'4" x 11'8" (4.68m x 3.55m)

RECEPTION ROOM 2/CONSERVATORY 14'9" x 8'5" (4.51m x 2.56m)

KITCHEN 11'4" x 9'6" (3.45m x 2.89m)

BEDROOM 1 12'5" x 12' (3.78m x 3.66m)

BEDROOM 2 12'5" x 10'7" (3.78m x 3.22m)