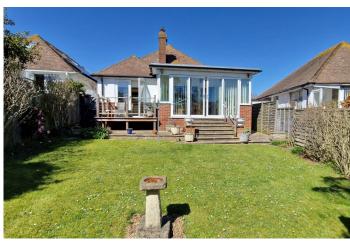

Made with Metropix ©2023

A spacious detached 2 bedroom bungalow located in a sought after road in West Saltdean on flat ground and very close to local shops and buses. The bungalow has been extended to the rear to form a nice conservatory/reception room off of the lounge which overlooks the rear garden.

Outside, the front garden is laid to lawn with a path to the front door and a private driveway. There is a side access to the rear garden which is well maintained, laid to lawn and has established flower/shrub borders. There is a patio area and a raised decked area. The garden is south east facing.