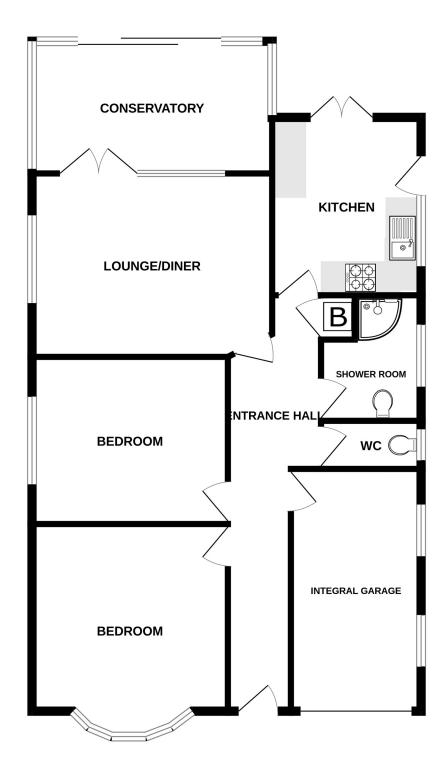

## GROUND FLOOR 94.6 sq.m. (1018 sq.ft.) approx.

70 CHICHESTER DRIVE WEST SALTDEAN BRIGHTON

TOTAL FLOOR AREA: 94.6 sq.m. (1018 sq.ft.) approx.

Whilst every attempt has been made to ensure the accuracy of the floorplan contained here, measurements of doors, windows, rooms and any other items are approximate and no responsibility is taken for any error, omission or mis-statement. This plan is for illustrative purposes only and should be used as such by any prospective purchaser. The services, systems and appliances shown have not been tested and no guarantee as to their operability or efficiency can be given.

Made with Metropix ©2023

A spacious detached 2 bedroom bungalow located in a sought after road in West Saltdean on flat ground and very close to local shops and buses. The bungalow has been extended to the rear to form a nice conservatory/reception room off of the lounge which overlooks the rear garden.

The front door leads to spacious hallway with a hatch to the roof space which offers potential for conversion, subject to any necessary consents. The lounge is to the rear of the property and opens up into a nice conservatory/reception room which overlooks the rear garden. The kitchen is also to the rear and is fitted with a range of wall and base units with further space for a small dining table. The kitchen has French doors out to a sun terrace. There are 2 double bedrooms, a shower room and a separate wc. The hallway also has a door to the integral garage which would be idea for conversion to a third bedroom, should somebody require it.

## **ENTRANCE HALL**

LOUNGE 15'4" x 11'8" (4.68m x 3.55m)

RECEPTION ROOM 2/CONSERVATORY 14'9" x 8'5" (4.51m x 2.56m)

KITCHEN 11'4" x 9'6" (3.45m x 2.89m)

BEDROOM 1 12'5" x 12' (3.78m x 3.66m)

BEDROOM 2 12'5" x 10'7" (3.78m x 3.22m)

SHOWER ROOM 8' x 6'5" (2.44m x 1.95m)

**SEPARATE WC** 

GARAGE 15'2" x 8'7" internal measurements (4.63m x 2.61m)

FRONT AND REAR GARDENS