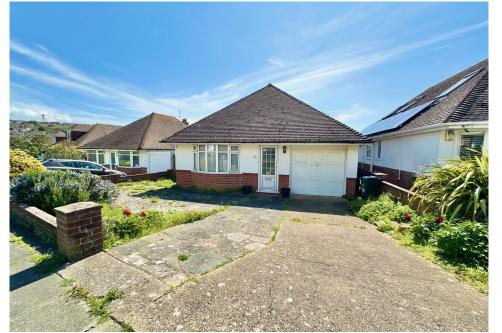

The front door leads to spacious hallway with a hatch to the roof space which offers potential for conversion, subject to any necessary consents. The lounge is to the rear of the property and opens up into a nice conservatory/reception room which overlooks the rear garden. The kitchen is also to the rear and is fitted with a range of wall and base units with further space for a small dining table. The kitchen has French doors out to a sun terrace. There are 2 double bedrooms, a shower room and a separate wc. The hallway also has a door to the integral garage which would be idea for conversion to a third bedroom, should somebody require it.

Outside, the front garden is laid to lawn with a path to the front door and a private driveway. There is a side access to the rear garden which is well maintained, laid to lawn and has established flower/shrub borders. There is a patio area and a raised decked area. The garden is south east facing.