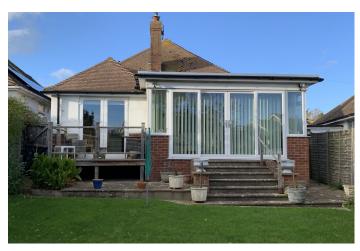

Made with Metropix ©2023

A spacious detached 2 bedroom bungalow located in a sought after road in West Saltdean on flat ground and very close to local shops and buses. The bungalow has been extended to the rear to form a nice conservatory/reception room off of the lounge which overlooks the rear garden.

Outside, the front garden is laid to lawn with a path to the front door and a private driveway. There is a side access to the rear garden which is well maintained, laid to lawn and has established flower/shrub borders. There is a patio area and a raised decked area. The garden is south east facing.