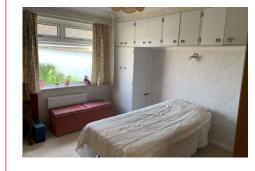

The front door leads to spacious hallway with a hatch to the roof space which offers potential for conversion, subject to any necessary consents. The lounge is to the rear of the property and opens up into a nice conservatory/reception room which overlooks the rear garden. The kitchen is also to the rear and is fitted with a range of wall and base units with further space for a small dining table. The kitchen has French doors out to a sun terrace. There are 2 double bedrooms, a shower room and a separate wc. The hallway also has a door to the integral garage which would be idea for conversion to a third bedroom, should somebody require it.

## **ENTRANCE HALL**

LOUNGE 15'4" x 11'8" (4.68m x 3.55m)

RECEPTION ROOM 2/CONSERVATORY 14'9" x 8'5" (4.51m x 2.56m)

KITCHEN 11'4" x 9'6" (3.45m x 2.89m)

BEDROOM 1 12'5" x 12' (3.78m x 3.66m)

BEDROOM 2 12'5" x 10'7" (3.78m x 3.22m)