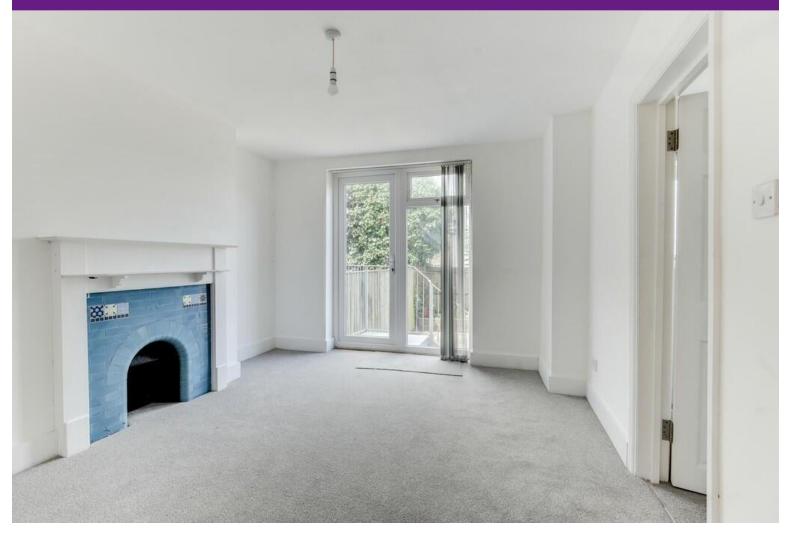

#### **GROUND FLOOR**

ENTRANCE HALL

LIVING ROOM 13' 2" x 11' 10" (4.01m x 3.61m)

DINING ROOM 13' 3" x 10' 7" (4.04m x 3.23m)

KITCHEN 7' 8" x 6' 8" (2.34m x 2.03m)

LOWER GROUND FLOOR

BEDROOM FIVE/ STUDY 12' 7" x 5' 3" (3.84m x 1.6m)

RECEPTION ROOM 12' 6" x 11' 4" (3.81m x 3.45m)

BEDROOM FOUR 7' 3" x 5' 8" (2.21m x 1.73m)

FIRST FLOOR

BATHROOM 5' 9" x 5' 5" (1.75m x 1.65m)

BEDROOM ONE 13' 5" x 11' 10" (4.09m x 3.61m)

BEDROOM TWO 13' 3" x 10' 6" (4.04m x 3.2m)