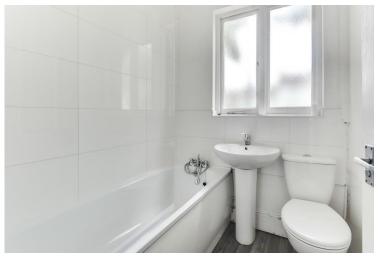

RECEPTION ROOM 12' 6" x 11' 4" (3.81m x 3.45m)

BEDROOM FOUR 7' 3" x 5' 8" (2.21m x 1.73m)

FIRST FLOOR

BATHROOM 5' 9" x 5' 5" (1.75m x 1.65m)

BEDROOM ONE 13' 5" x 11' 10" (4.09m x 3.61m)

BEDROOM TWO 13' 3" x 10' 6" (4.04m x 3.2m)