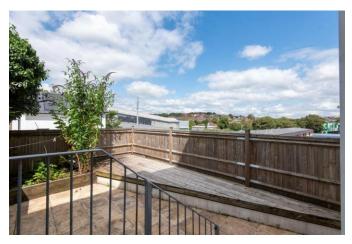

BEDROOM THREE 8' 4" x 6' 8" (2.54m x 2.03m)

OUTSIDE

**FRONT GARDEN** 

REAR GARDEN