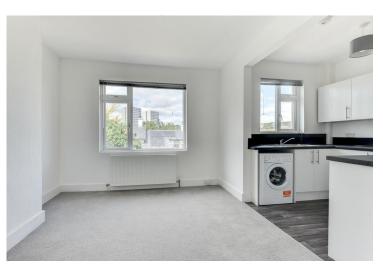

#### **GROUND FLOOR**

ENTRANCE HALL

LIVING ROOM 13' 2" x 11' 10" (4.01m x 3.61m)

DINING ROOM 13' 3" x 10' 7" (4.04m x 3.23m)

KITCHEN 7' 8" x 6' 8" (2.34m x 2.03m)

LOWER GROUND FLOOR

BEDROOM FIVE/ STUDY 12' 7" x 5' 3" (3.84m x 1.6m)