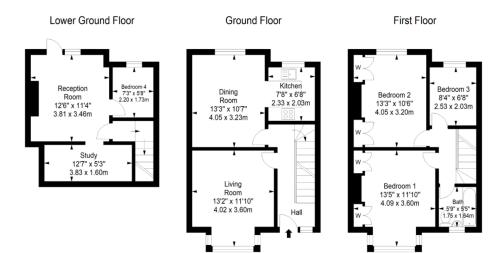

Approximate gross internal floor area 110.1 sq m/ 1185.1 sq ft Whilst every care has been taken to ensure accuracy, dimensions are approximate and for illustrative purposes only. All rights reserved.

#### **GROUND FLOOR**

ENTRANCE HALL

LIVING ROOM 13' 2" x 11' 10" (4.01m x 3.61m)

DINING ROOM 13' 3" x 10' 7" (4.04m x 3.23m)

KITCHEN 7' 8" x 6' 8" (2.34m x 2.03m)

LOWER GROUND FLOOR

BEDROOM FIVE/ STUDY 12' 7" x 5' 3" (3.84m x 1.6m)

RECEPTION ROOM 12' 6" x 11' 4" (3.81m x 3.45m)

BEDROOM FOUR 7' 3" x 5' 8" (2.21m x 1.73m)

FIRST FLOOR

BATHROOM 5' 9" x 5' 5" (1.75m x 1.65m)

BEDROOM ONE 13' 5" x 11' 10" (4.09m x 3.61m)

BEDROOM TWO 13' 3" x 10' 6" (4.04m x 3.2m)

BEDROOM THREE 8' 4" x 6' 8" (2.54m x 2.03m)

OUTSIDE

**FRONT GARDEN** 

REAR GARDEN