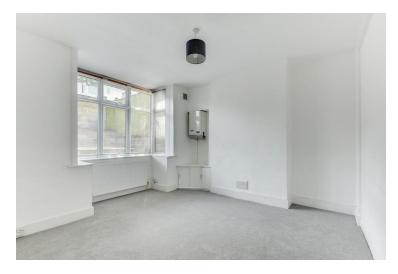

#### **GROUND FLOOR**

ENTRANCE HALL

LIVING ROOM 13' 2" x 11' 10" (4.01m x 3.61m)

DINING ROOM 13' 3" x 10' 7" (4.04m x 3.23m)

KITCHEN 7' 8" x 6' 8" (2.34m x 2.03m)

LOWER GROUND FLOOR

BEDROOM FIVE/ STUDY 12' 7" x 5' 3" (3.84m x 1.6m)

RECEPTION ROOM 12' 6" x 11' 4" (3.81m x 3.45m)

BEDROOM FOUR 7' 3" x 5' 8" (2.21m x 1.73m)

FIRST FLOOR

BATHROOM 5' 9" x 5' 5" (1.75m x 1.65m)

BEDROOM ONE 13' 5" x 11' 10" (4.09m x 3.61m)

BEDROOM TWO 13' 3" x 10' 6" (4.04m x 3.2m)