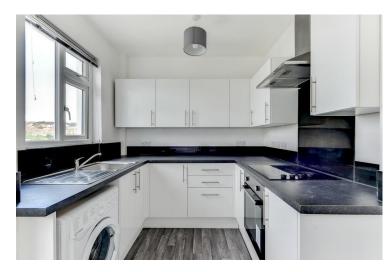

#### **GROUND FLOOR**

ENTRANCE HALL

LIVING ROOM 13' 2" x 11' 10" (4.01m x 3.61m)

DINING ROOM 13' 3" x 10' 7" (4.04m x 3.23m)

KITCHEN 7' 8" x 6' 8" (2.34m x 2.03m)

LOWER GROUND FLOOR

BEDROOM FIVE/ STUDY 12' 7" x 5' 3" (3.84m x 1.6m)