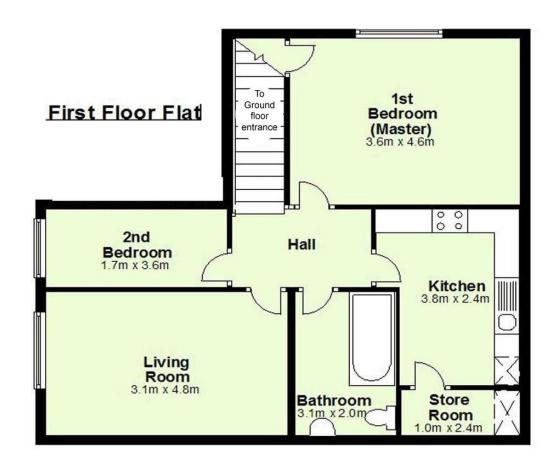

## 2 Bedroom Flat

Wiltshire, Ramsbury

- Character Apartment in Ramsbury
- Quiet Location
- Allocated Parking Space
- Maintained Communal Garden

A beautifully presented two bedroom first floor apartment located in a converted school building in the pretty village of Ramsbury.

This character apartment has its own ground floor entrance leading upstairs to the hallway. The modern kitchen is fitted with an electric hob, single oven, fridge, washing machine and dishwasher. There is a good size living room, large bathroom with bath and over bath shower, double bedroom and a single bedroom.

This property overlooks the lovely maintained communal gardens and has an allocated parking space.

Holding Deposit: £253.84

Deposit: £1,269.23 Initial Term: 12 Months Council Tax Band: C

FPC Patina: C

Our team are friendly, experienced and are all local. They know it better than they do their own living rooms and can help you find what you're looking for because we love where we live.