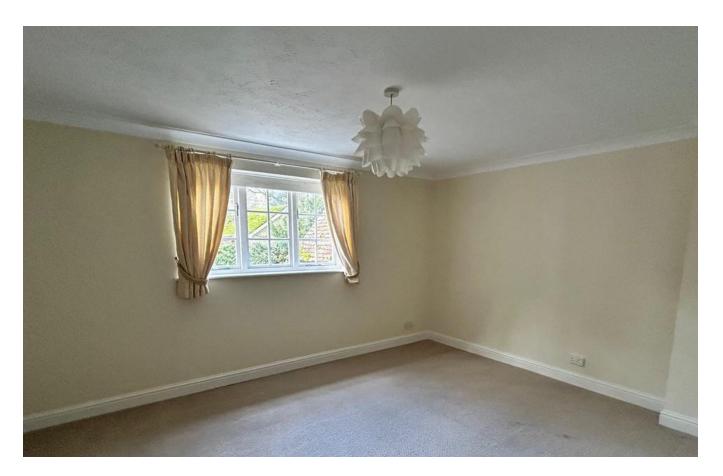

This character apartment has its own ground floor entrance leading upstairs to the hallway. The modern kitchen is fitted with an electric hob, single oven, fridge, washing machine and dishwasher. There is a good size living room, large bathroom with bath and over bath shower, double bedroom and a single bedroom.