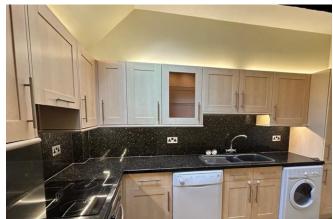

This character apartment has its own ground floor entrance leading upstairs to the hallway. The modern kitchen is fitted with an electric hob, single oven, fridge, washing machine and dishwasher. There is a good size living room, large bathroom with bath and over bath shower, double bedroom and a single bedroom.