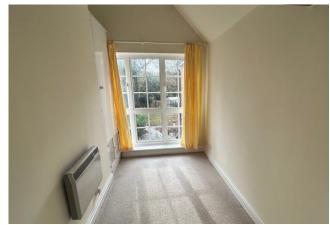

This character apartment has its own ground floor entrance leading upstairs to the hallway. The modern kitchen is fitted with an electric hob, single oven, fridge, washing machine and dishwasher. There is a good size living room, large bathroom with bath and over bath shower, double bedroom and a single bedroom.