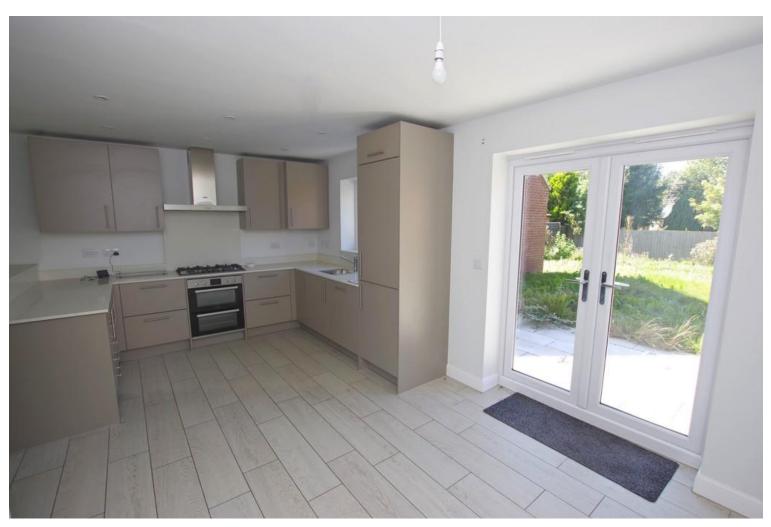

You start your visit to the home in the central hallway where there is a useful contemporary guest cloakroom and staircase rising to the first floor living space.

To your left, the heart of any home is the kitchen and this one does not disappoint, a real social space with room for both dining and sitting. The kitchen itself is fitted with a large array of contemporary units and integral appliances. Perfect for friends and family gatherings. Dual aspect windows and French doors flood the room with sunlight due to its southerly aspect.