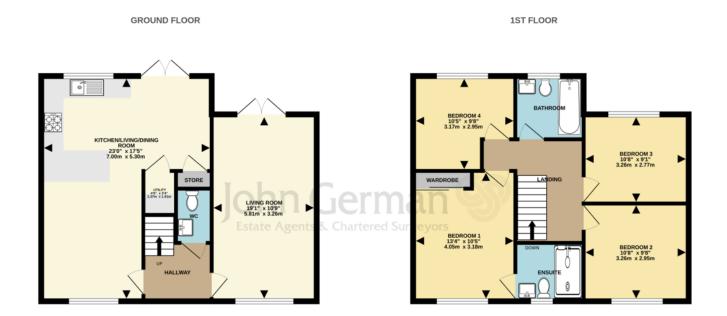

You start your visit to the home in the central hallway where there is a useful contemporary guest cloakroom and staircase rising to the first floor living space.

To your left, the heart of any home is the kitchen and this one does not disappoint, a real social space with room for both dining and sitting. The kitchen itself is fitted with a large array of contemporary units and integral appliances. Perfect for friends and family gatherings. Dual aspect windows and French doors flood the room with sunlight due to its southerly aspect.

Upstairs on the first floor, you will find there are four good sized bedrooms. The principal has the benefit of a contemporary en suite shower room and the other bedrooms share the use of a family bathroom, finished in white with attractive wall tiling.

Outside, the property has a driveway to the side providing plentiful off road parking and access to the garage. Side access leads to the rear and here you will find there is a patio area and extensive gardens, larger than average for a new build property. Laid mainly to lawn, enjoying great privacy and also as mentioned, a sunny southerly aspect.