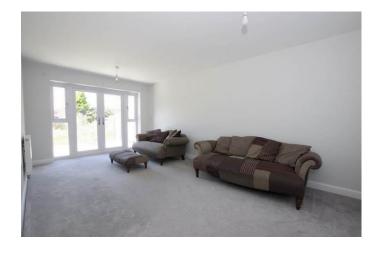

Set within the kitchen is a utility with space for the usual appliances alongside a useful full height coat cupboard.

The lounge is an excellent through room with dual aspect windows and has French double doors leading out onto the southerly facing gardens.