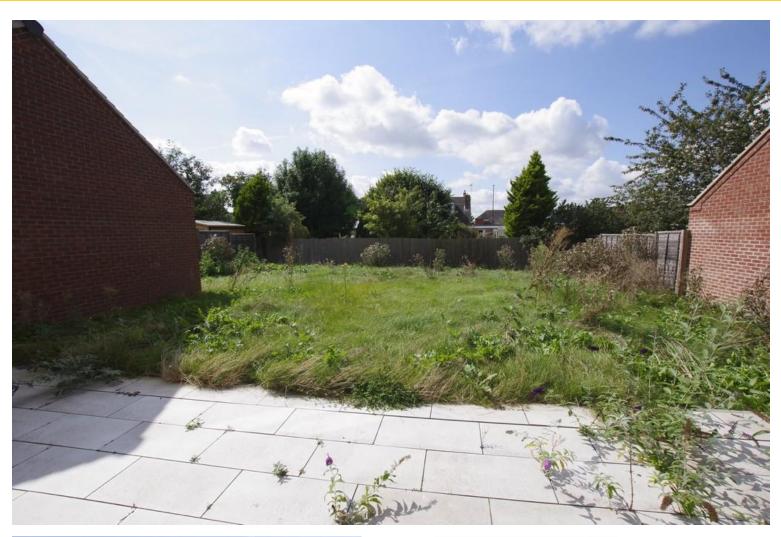

Outside, the property has a driveway to the side providing plentiful off road parking and access to the garage. Side access leads to the rear and here you will find there is a patio area and extensive gardens, larger than average for a new build property. Laid mainly to lawn, enjoying great privacy and also as mentioned, a sunny southerly aspect.