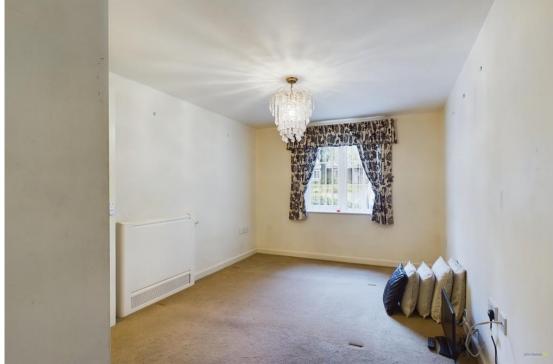

The main living areas are open plan with full height windows overlooking the front and side elevations providing plenty of seating and dining space. The kitchen area is also open plan fitted with a range of base and eye level units with roll edge worksurfaces, inset sink and drainer unit with mixer tap, tiled splashbacks, space for cooker, fridge freezer, plumbing for a washing machine and wall mounted central heating boiler.

There are two lovely double bedrooms served by a shower room fitted with a full tiled shower area with shower tray and curtain, low flush WC and a pedestal wash basin.

Outside there is an allocated parking space to the front and a communal garden to the rear.