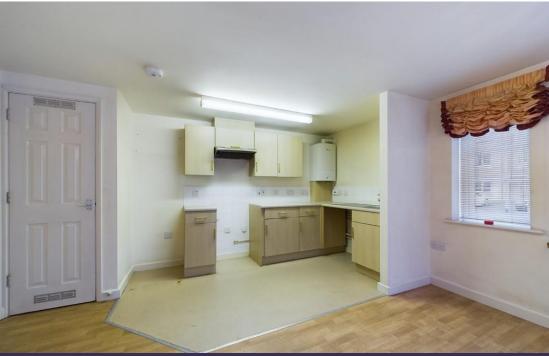

The main living areas are open plan with full height windows overlooking the front and side elevations providing plenty of seating and dining space. The kitchen area is also open plan fitted with a range of base and eye level units with roll edge worksurfaces, inset sink and drainer unit with mixer tap, tiled splashbacks, space for cooker, fridge freezer, plumbing for a washing machine and wall mounted central heating boiler.