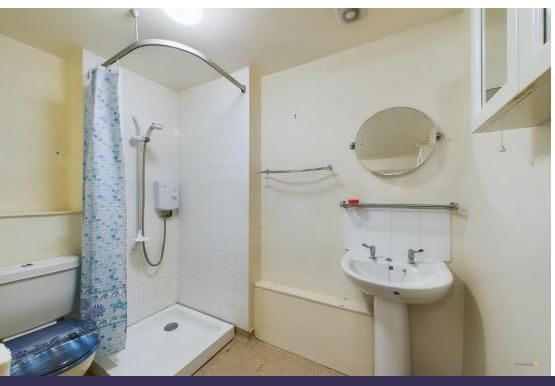

There are two lovely double bedrooms served by a shower room fitted with a full tiled shower area with shower tray and curtain, low flush WC and a pedestal wash basin.

Outside there is an allocated parking space to the front and a communal garden to the rear.