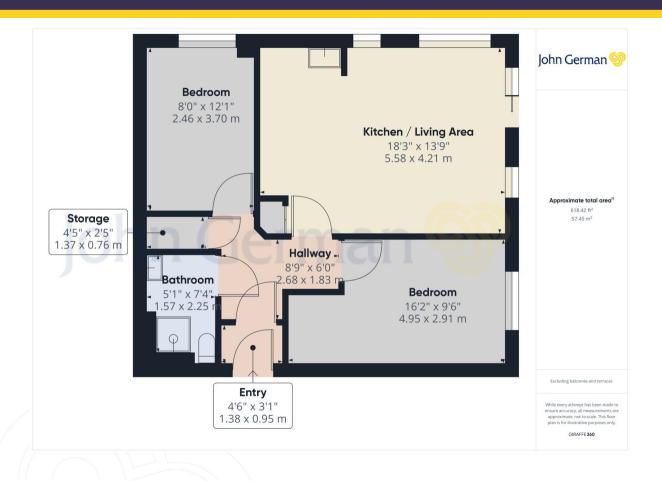

Entrance to the property is via a communal hall with intercom system, stairs case to the upper floors and door to the rear communal garden.

Entrance door into the apartment via a porch with a further door opening into the hallway with doors leading off to the internal accommodation and a large built-in storage cupboard.

The main living areas are open plan with full height windows overlooking the front and side elevations providing plenty of seating and dining space. The kitchen area is also open plan fitted with a range of base and eye level units with roll edge worksurfaces, inset sink and drainer unit with mixer tap, tiled splashbacks, space for cooker, fridge freezer, plumbing for a washing machine and wall mounted central heating boiler.

There are two lovely double bedrooms served by a shower room fitted with a full tiled shower area with shower tray and curtain, low flush WC and a pedestal wash basin.

Outside there is an allocated parking space to the front and a communal garden to the rear.