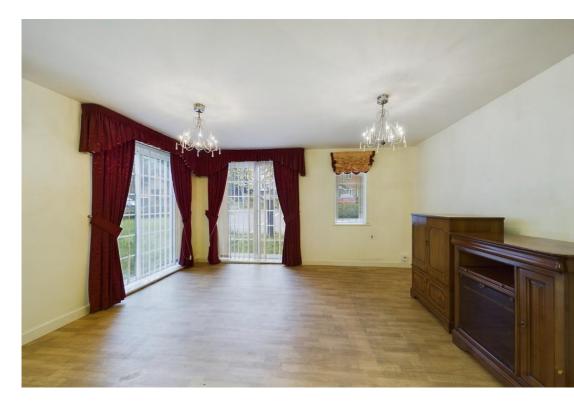

The main living areas are open plan with full height windows overlooking the front and side elevations providing plenty of seating and dining space. The kitchen area is also open plan fitted with a range of base and eye level units with roll edge worksurfaces, inset sink and drainer unit with mixer tap, tiled splashbacks, space for cooker, fridge freezer, plumbing for a washing machine and wall mounted central heating boiler.