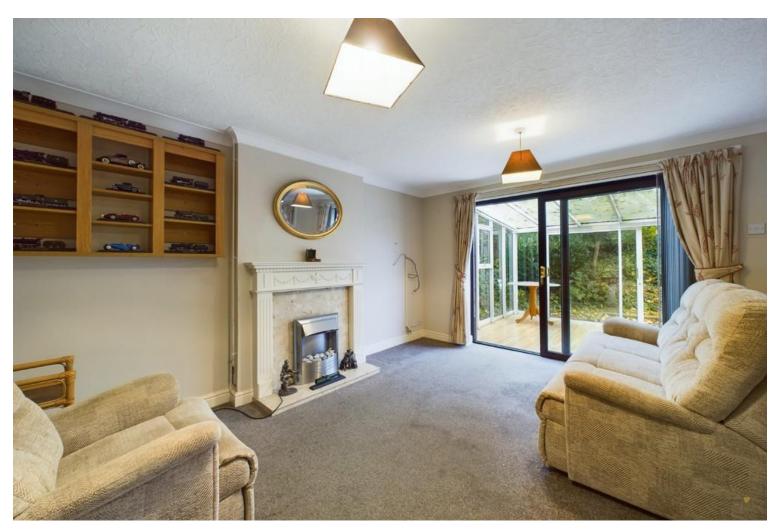

At the rear of the home is a large open plan living/dining area which is very generous in size and is an ideal space to entertain with family and friends. The lounge benefits from an electric fire and neutral décor. It also has direct access out into the conservatory at the rear of the home.