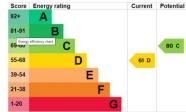

**Services:** Mains water, drainage, electricity and gas are believed to be connected to the property but purchasers are advised to satisfy themselves as to their suitability.