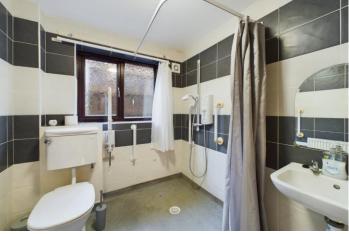

The bathroom has been adapted for disability, it is a large shower room that features a wash hand basin, WC and walkin shower. There are also rails in the bathroom to help with mobility.

The kitchen itself is a great size, with overhead and under counter storage, plenty of worktop space with a built in oven, hob and extractor.