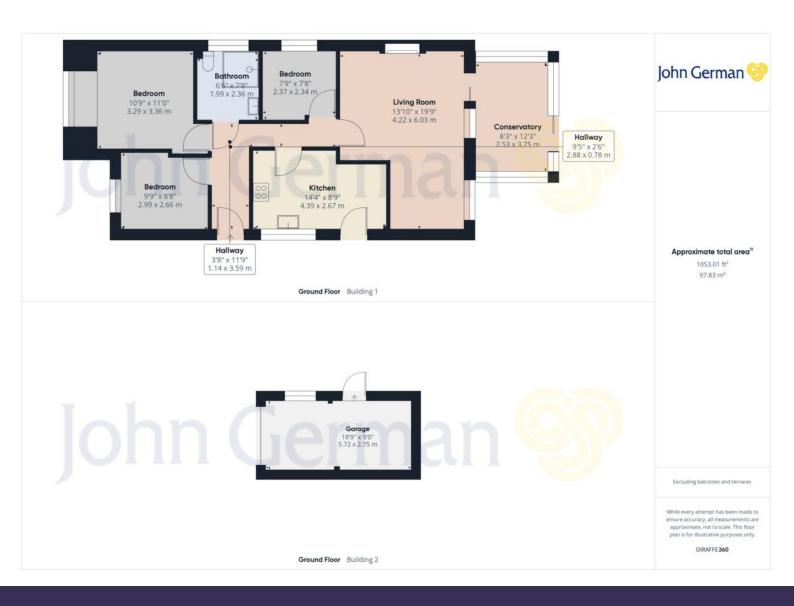

£250,000

As you enter the home into the main hallway, you first come to the three bedrooms and bathroom. The first bedroom is a small double bedroom, it could double as an office or guest bedroom for grandchildren etc. The master bedroom is next and is very generous. The third bedroom again would make a good child's bedroom or home office/craft room. The bedrooms are all carpeted and benefit from neutral décor.

The bathroom has been adapted for disability, it is a large shower room that features a wash hand basin, WC and walkin shower. There are also rails in the bathroom to help with mobility.

The kitchen itself is a great size, with overhead and under counter storage, plenty of worktop space with a built in oven, hob and extractor.

At the rear of the home is a large open plan living/dining area which is very generous in size and is an ideal space to entertain with family and friends. The lounge benefits from an electric fire and neutral décor. It also has direct access out into the conservatory at the rear of the home.

The gardens themselves are fairly low maintenance, there is large paved patio area and garden beds. The garden also has access into the garage at the rear of the home.

**Tenure:** Freehold (purchasers are advised to satisfy themselves as to the tenure via their legal representative).