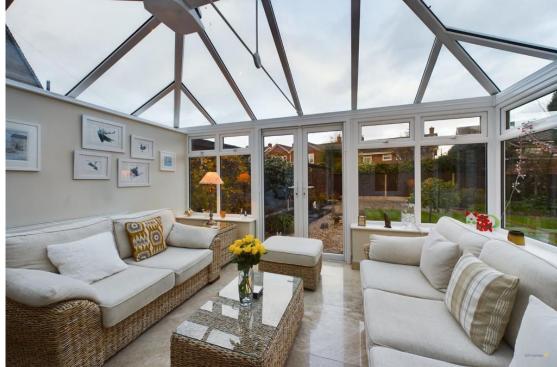

This flows well into the large conservatory which overlooks the immaculate rear garden. The conservatory itself has a tiled floor and is a lovely space to spend the afternoons.

The kitchen is also at the rear of the home, it features both under counter and overhead cupboards, a deluxe oven and benefits from great natural light. There is also direct access into the rear garden.