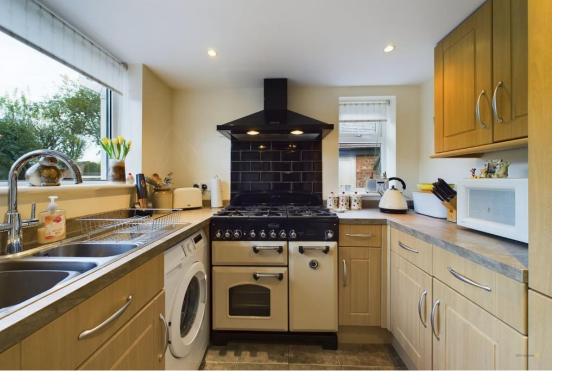

This flows well into the large conservatory which overlooks the immaculate rear garden. The conservatory itself has a tiled floor and is a lovely space to spend the afternoons.

The kitchen is also at the rear of the home, it features both under counter and overhead cupboards, a deluxe oven and benefits from great natural light. There is also direct access into the rear garden.