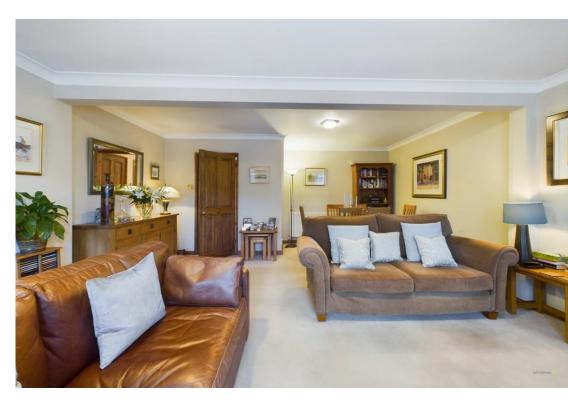

The renovated bathroom is in the middle of the home, featuring a large shower, floor to ceiling tiling, modern wash hand basin and WC.

The main open plan living/dining area is located at the rear of the home and is one of the highlights of the bungalow. This spacious room benefits from neutral décor, feature fire and is truly a lovely space to entertain.