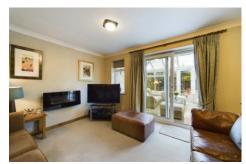

The renovated bathroom is in the middle of the home, featuring a large shower, floor to ceiling tiling, modern wash hand basin and WC.

The main open plan living/dining area is located at the rear of the home and is one of the highlights of the bungalow. This spacious room benefits from neutral décor, feature fire and is truly a lovely space to entertain.