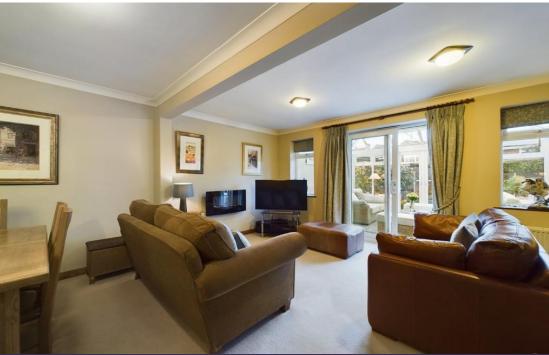

This flows well into the large conservatory which overlooks the immaculate rear garden. The conservatory itself has a tiled floor and is a lovely space to spend the afternoons.

The kitchen is also at the rear of the home, it features both under counter and overhead cupboards, a deluxe oven and benefits from great natural light. There is also direct access into the rear garden.