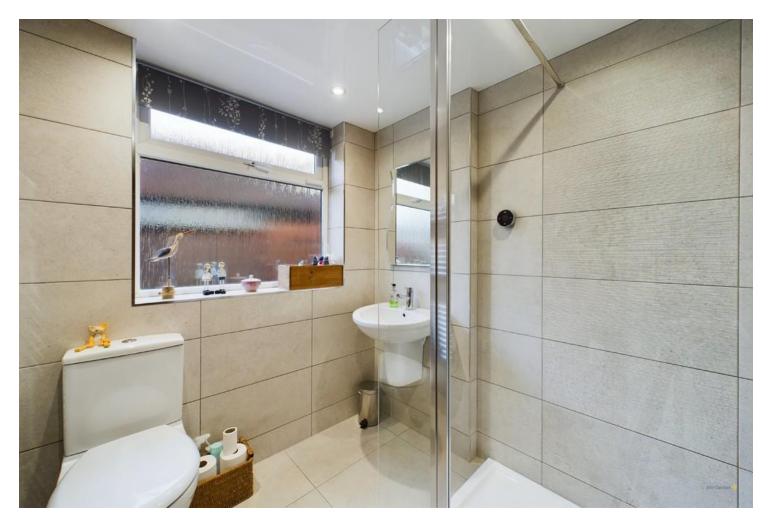

The renovated bathroom is in the middle of the home, featuring a large shower, floor to ceiling tiling, modern wash hand basin and WC.

The main open plan living/dining area is located at the rear of the home and is one of the highlights of the bungalow. This spacious room benefits from neutral décor, feature fire and is truly a lovely space to entertain.