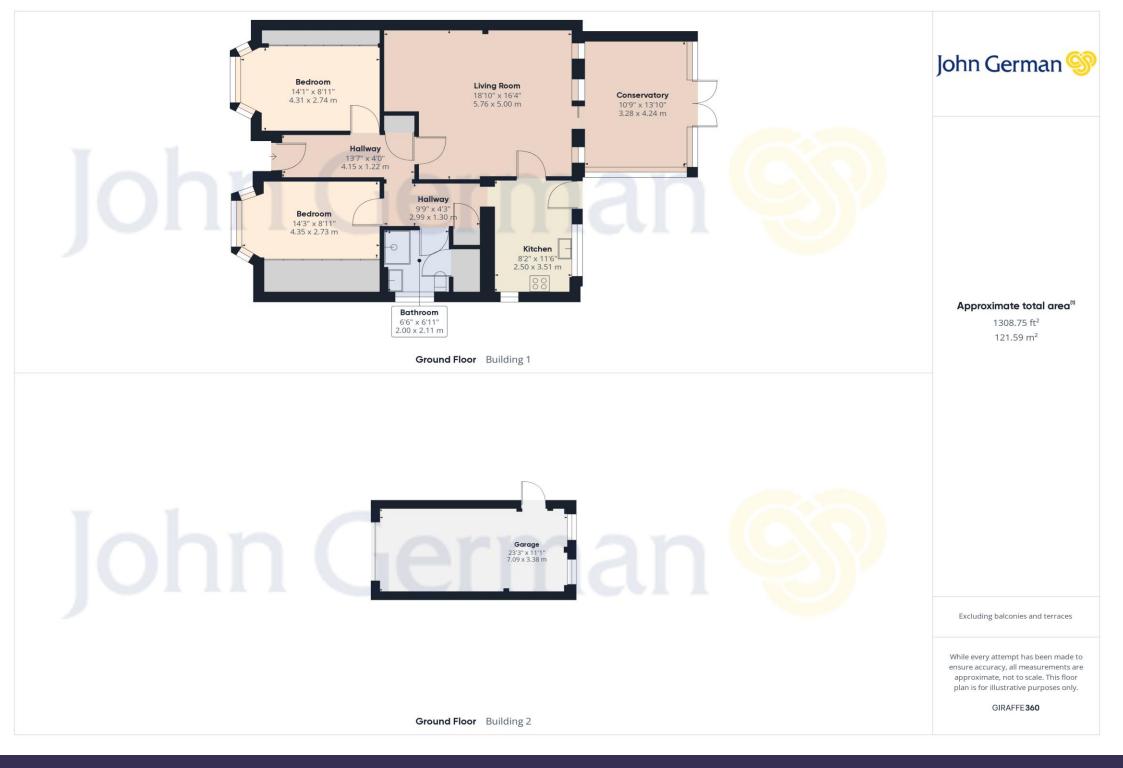

## **Efflinch Lane**

Barton-under-Needwood, Burton-on-Trent, DE13 8ET

£514,500

This beautiful two bedroom detached bungalow is set on a generous plot on one of Barton's best streets. With show home presentation throughout, conservatory, large garage, generous rear garden & great street appeal. In walking distance to the ever popular High Street, an ideal home to downsize to. The property has a great street appeal and a driveway for multiple cars, the separate garage is to the right hand side of the property and can be accessed from the rear garden.

As you come through the front door into the main hallway you will find both bedrooms at the front of the home. The double rooms are beautifully presented with neutral décor, carpeted flooring, built in wardrobes and bay windows.

The renovated bathroom is in the middle of the home, featuring a large shower, floor to ceiling tiling, modern wash hand basin and WC.

The main open plan living/dining area is located at the rear of the home and is one of the highlights of the bungalow. This spacious room benefits from neutral décor, feature fire and is truly a lovely space to entertain.

This flows well into the large conservatory which overlooks the immaculate rear garden. The conservatory itself has a tiled floor and is a lovely space to spend the afternoons.

The kitchen is also at the rear of the home, it features both under counter and overhead cupboards, a deluxe oven and benefits from great natural light. There is also direct access into the rear garden.

The rear garden has multiple paved patio areas, well maintained lawns, garden beds and mature trees.

**Tenure:** Freehold (purchasers are advised to satisfy themselves as to the tenure via their legal representative).