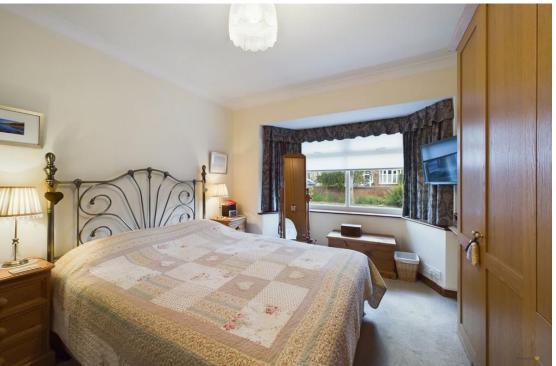

As you come through the front door into the main hallway you will find both bedrooms at the front of the home. The double rooms are beautifully presented with neutral décor, carpeted flooring, built in wardrobes and bay windows.