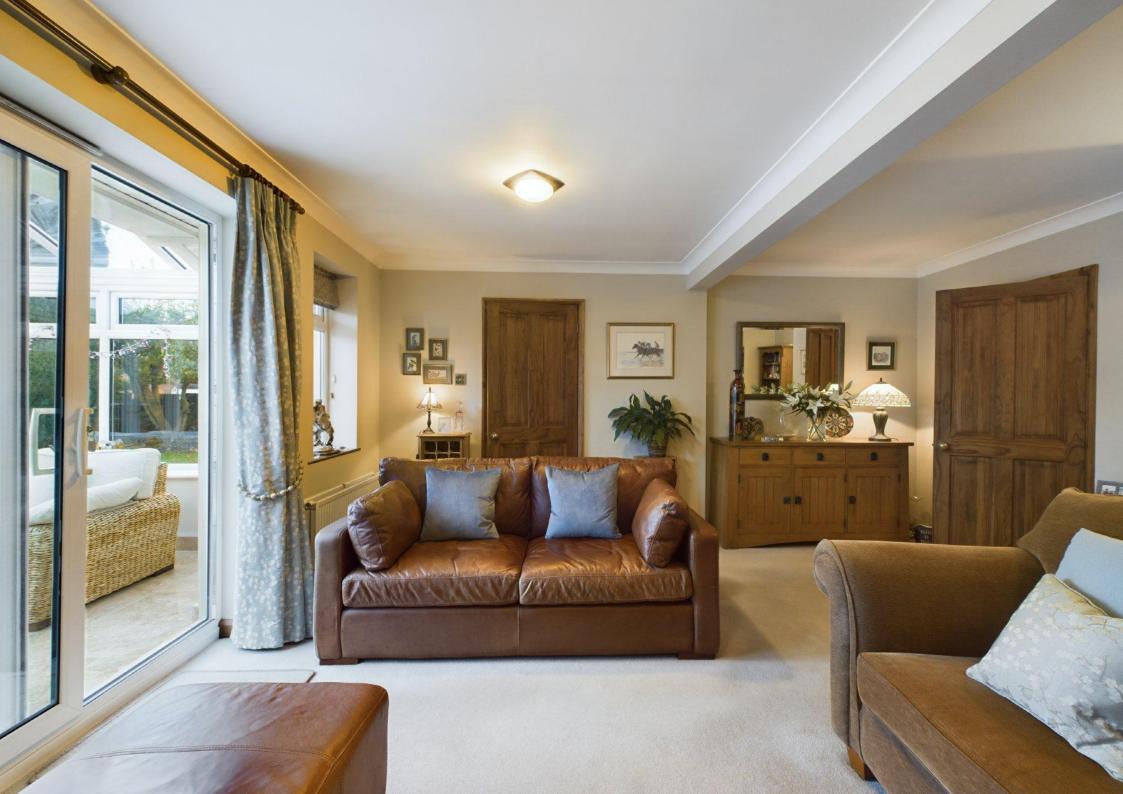

The renovated bathroom is in the middle of the home, featuring a large shower, floor to ceiling tiling, modern wash hand basin and WC.

The main open plan living/dining area is located at the rear of the home and is one of the highlights of the bungalow. This spacious room benefits from neutral décor, feature fire and is truly a lovely space to entertain.

This flows well into the large conservatory which overlooks the immaculate rear garden. The conservatory itself has a tiled floor and is a lovely space to spend the afternoons.

The kitchen is also at the rear of the home, it features both under counter and overhead cupboards, a deluxe oven and benefits from great natural light. There is also direct access into the rear garden.