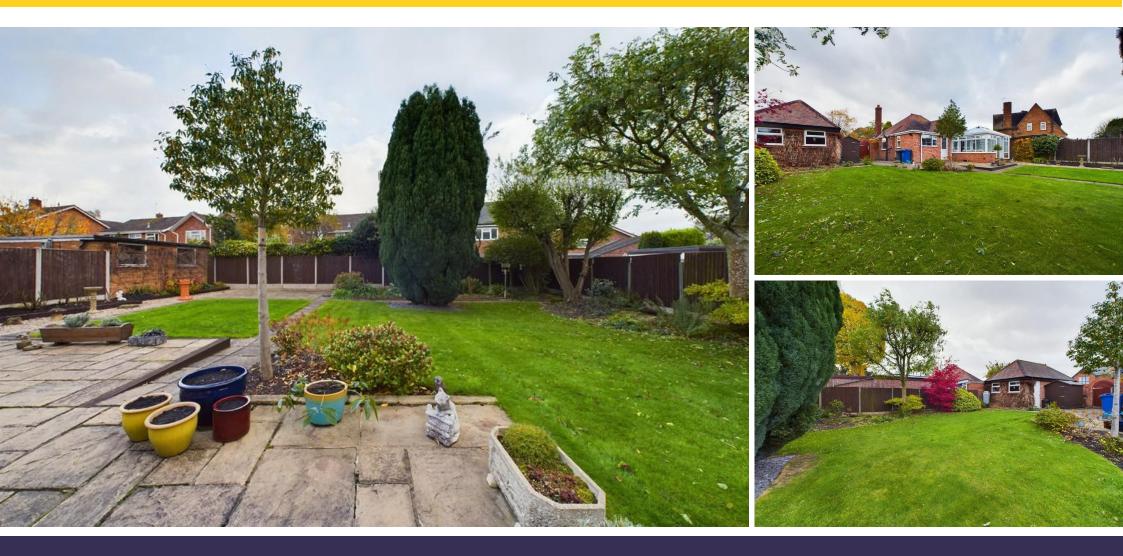

The rear garden has multiple paved patio areas, well maintained lawns, garden beds and mature trees.

**Tenure:** Freehold (purchasers are advised to satisfy themselves as to the tenure via their legal representative).