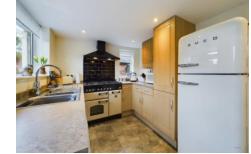

This flows well into the large conservatory which overlooks the immaculate rear garden. The conservatory itself has a tiled floor and is a lovely space to spend the afternoons.

The kitchen is also at the rear of the home, it features both under counter and overhead cupboards, a deluxe oven and benefits from great natural light. There is also direct access into the rear garden.