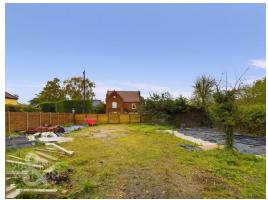

### **SETTING THE SCENE**

The plot fronts The Street and is currently enclosed with timber fencing. Adjacent to a characterful row of village shops, The Street leads in and out of the village, and to the various other local schools and amenities.

### THE GRAND TOUR

The site is level and ready for works to commence subject to the planning permission being granted shortly.