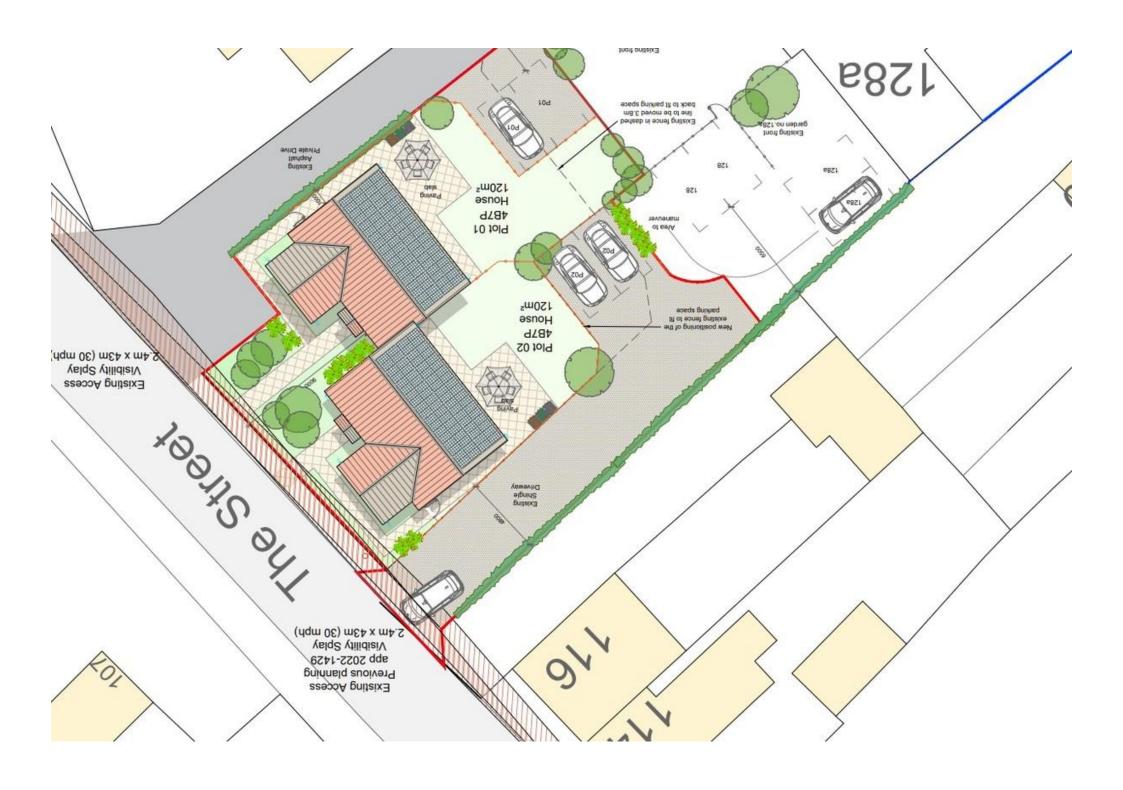

# FOR SALE PROPERTY

- Level Building Plot
- Planning Permission Sought
- Scope for Two Properties
- Central Position
- Close to Amenities
- Approx. 1290 Sq. ft (stms) Each
- South West Facing Gardens
- Two Parking Spaces Per Property

### **IN SUMMARY**

With PLANNING PERMISSION being finalised, this CENTRALLY POSITIONED BUILDING PLOT will offer an unrivalled opportunity to BUILT TWO BRAND NEW 1290 Sq. ft (stms) FAMILY HOMES with GARDENS and PARKING. Currently a LEVEL PLOT with FENCED BOUNDARIES, the position is close to LOCAL AMENITIES and fronts The Street. Not only will the finished property be APPEALING TO VIEW, but from a sales perspective, a STRONG DEMAND EXISTS for family homes in the area. The GARDENS will benefit from a SOUTH WESTERLY VIEW, with PARKING at the rear.