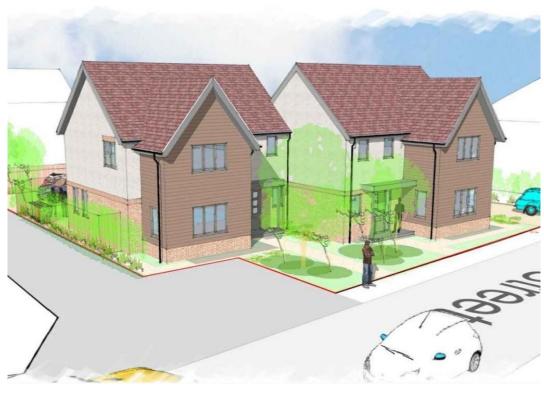

# FOR SALE PROPERTY

- Level Building Plot
- Planning Permission Sought
- Scope for Two Properties
- Central Position
- Close to Amenities
- Approx. 1290 Sq. ft (stms) Each
- South West Facing Gardens
- Two Parking Spaces Per Property

### **IN SUMMARY**

With PLANNING PERMISSION being finalised, this CENTRALLY POSITIONED BUILDING PLOT will offer an unrivalled opportunity to BUILT TWO BRAND NEW 1290 Sq. ft (stms) FAMILY HOMES with GARDENS and PARKING. Currently a LEVEL PLOT with FENCED BOUNDARIES, the position is close to LOCAL AMENITIES and fronts The Street. Not only will the finished property be APPEALING TO VIEW, but from a sales perspective, a STRONG DEMAND EXISTS for family homes in the area. The GARDENS will benefit from a SOUTH WESTERLY VIEW, with PARKING at the rear.

### **SETTING THE SCENE**

The plot fronts The Street and is currently enclosed with timber fencing. Adjacent to a characterful row of village shops, The Street leads in and out of the village, and to the various other local schools and amenities.