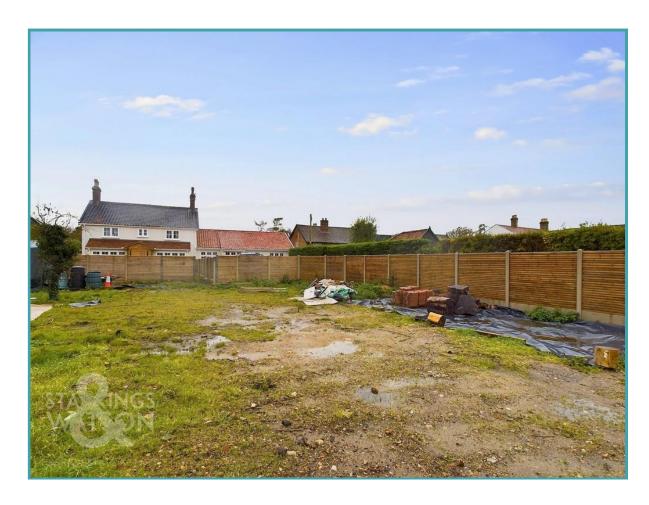

### **SETTING THE SCENE**

The plot fronts The Street and is currently enclosed with timber fencing. Adjacent to a characterful row of village shops, The Street leads in and out of the village, and to the various other local schools and amenities.

### THE GRAND TOUR

The site is level and ready for works to commence subject to the planning permission being granted shortly.