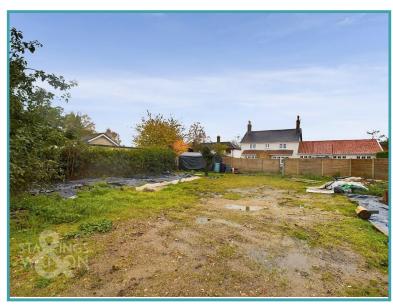

### **SETTING THE SCENE**

The plot fronts The Street and is currently enclosed with timber fencing. Adjacent to a characterful row of village shops, The Street leads in and out of the village, and to the various other local schools and amenities.

### THE GRAND TOUR

The site is level and ready for works to commence subject to the planning permission being granted shortly.