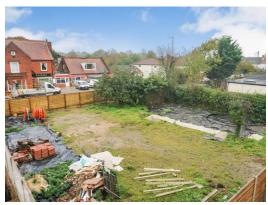

### **SETTING THE SCENE**

The plot fronts The Street and is currently enclosed with timber fencing. Adjacent to a characterful row of village shops, The Street leads in and out of the village, and to the various other local schools and amenities.

### THE GRAND TOUR

The site is level and ready for works to commence subject to the planning permission being granted shortly.