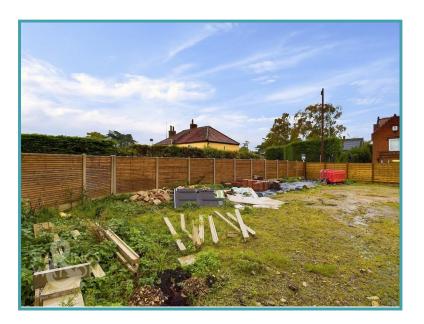

### **SETTING THE SCENE**

The plot fronts The Street and is currently enclosed with timber fencing. Adjacent to a characterful row of village shops, The Street leads in and out of the village, and to the various other local schools and amenities.

### THE GRAND TOUR

The site is level and ready for works to commence subject to the planning permission being granted shortly.