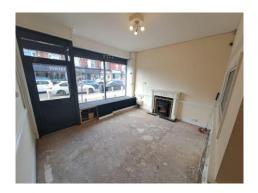

#### Description

The property comprises a ground floor retail unit, with kitchenette and WC. The space was formerly occupied by a funeral directors and is split with partition walls, which could be reconfigured to suit alternative uses.

The unit benefits from a glazed frontage, external roller shutter, and rear loading space.