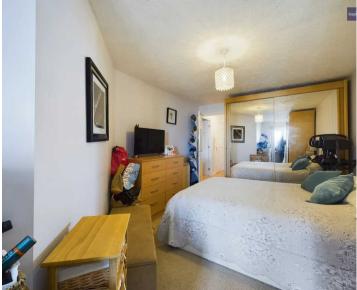

#### Bedroom

20' 10" x 10' 2" (6.35m x 3.09m)

UPVC double glazed window to the front elevation, electric heater.