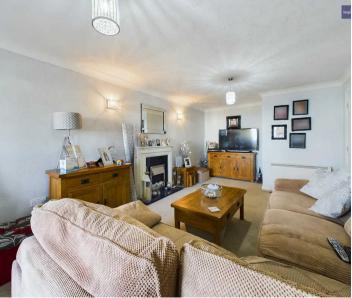

#### Lounge/Diner

23' 3" x 10' 9" (7.08m x 3.28m)

UPVC double glazed patio doors to the front elevation, with integrated blinds, leading onto the balcony.
Electric heater and electric fire with surround. Door leading onto the kitchen.