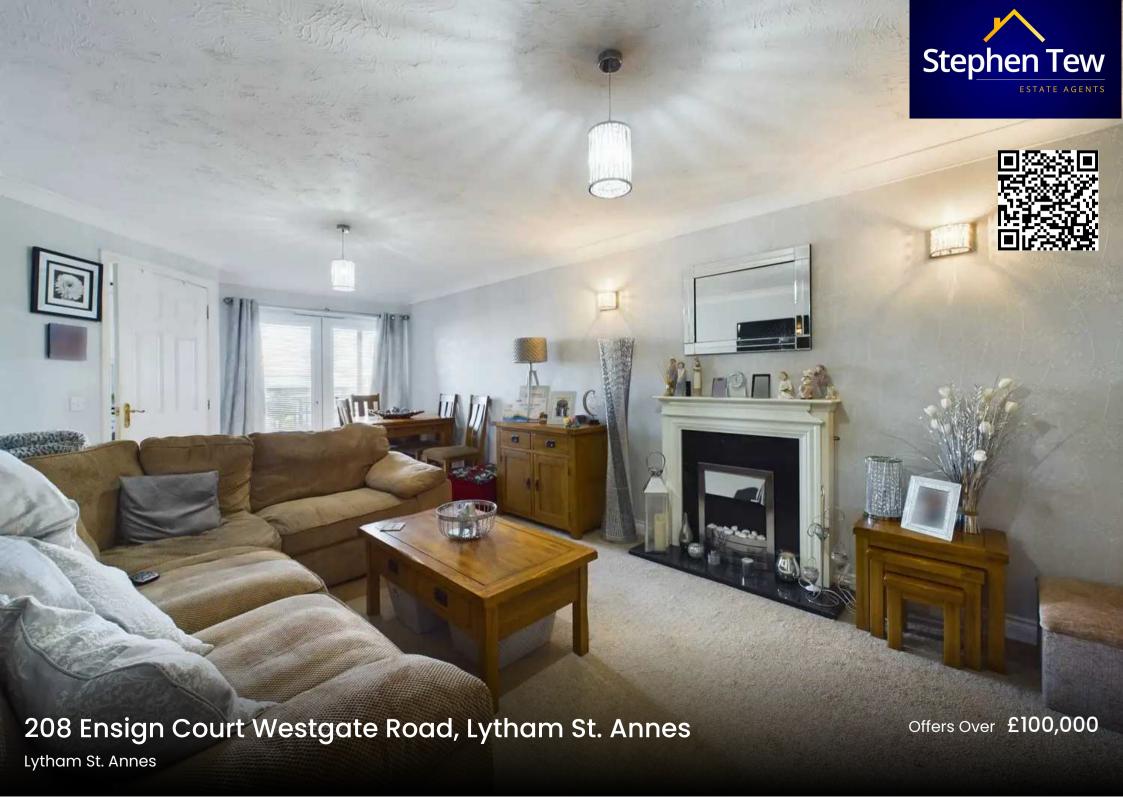

## 208 Ensign Court Westgate Road

Lytham St. Annes

A fantastic opportunity to acquire a meticulously presented 1-bedroom, first floor apartment located in a sought-after, residential area. The apartment features a well-proportioned bedroom, providing a tranquil sanctuary in which to unwind after a long day. The open-plan lounge and dining area create a sociable atmosphere, perfect for entertaining guests or simply relaxing in the comfort of your own home. Furthermore, the apartment benefits from a private balcony, offering a peaceful retreat. With allocated parking on the premises, convenience and accessibility are assured. Additionally, the apartment enjoys close proximity to a wide range of local amenities, including shops, cafes and transport links.

#### Lounge/Diner

23' 3" x 10' 9" (7.08m x 3.28m)

UPVC double glazed patio doors to the front elevation, with integrated blinds, leading onto the balcony.
Electric heater and electric fire with surround. Door leading onto the kitchen.