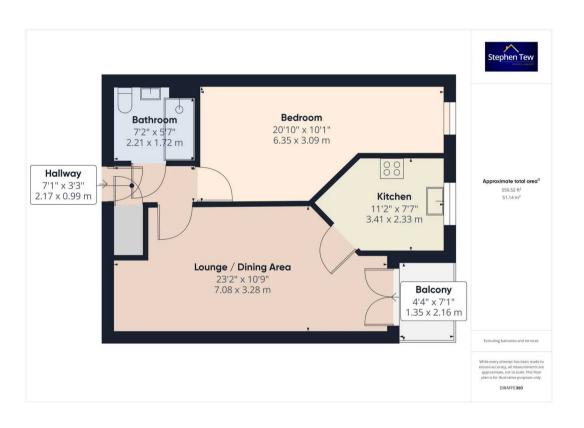

#### Hallway

Access to storage cupboard.

#### Lounge/Diner

23' 3" x 10' 9" (7.08m x 3.28m)

UPVC double glazed patio doors to the front elevation, with integrated blinds, leading onto the balcony.
Electric heater and electric fire with surround. Door leading onto the kitchen.

#### Kitchen

11' 2" x 7' 8" (3.41m x 2.33m)

Matching range of base and wall units with fitted worktops, integrated electric oven and hob with extractor hood, stainless steel sink with draining board. UPVC double glazed window to the front elevation.

#### Bathroom

7' 3" x 5' 8" (2.21m x 1.72m)

Three piece suite bathroom comprising of low flush WC, wash basin with built in storage units and enclosed shower cubicle. Electric heated towel rail.

#### Bedroom

20' 10" x 10' 2" (6.35m x 3.09m)

UPVC double glazed window to the front elevation, electric heater.

#### BALCONY

North facing private balcony leading off from the Lounge/diner.

### ALLOCATED PARKING

1 Parking Space

Car park to the rear of the building