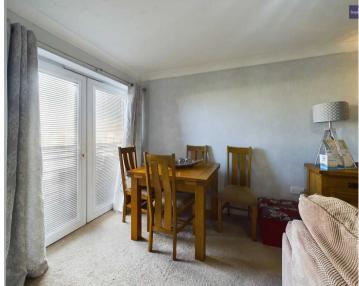

#### Lounge/Diner

23' 3" x 10' 9" (7.08m x 3.28m)

UPVC double glazed patio doors to the front elevation, with integrated blinds, leading onto the balcony.
Electric heater and electric fire with surround. Door leading onto the kitchen.