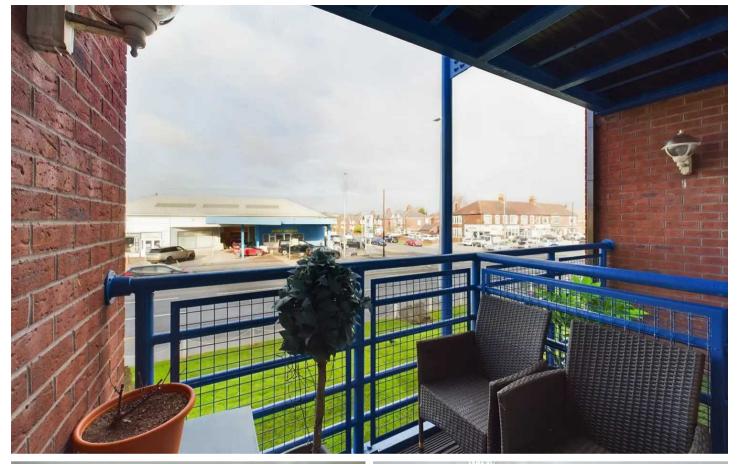

er

23' 3" x 10' 9" (7.08m x 3.28m)

UPVC double glazed patio doors to the front elevation, with integrated blinds, leading onto the balcony.
Electric heater and electric fire with surround. Door leading onto the kitchen.

#### Kitchen

11' 2" x 7' 8" (3.41m x 2.33m)

Matching range of base and wall units with fitted worktops, integrated electric oven and hob with extractor hood, stainless steel sink with draining board. UPVC double glazed window to the front elevation.







#### Bathroom

7' 3" x 5' 8" (2.21m x 1.72m)

Three piece suite bathroom comprising of low flush WC, wash basin with built in storage units and enclosed shower cubicle. Electric heated towel rail.

#### Bedroom

20' 10" x 10' 2" (6.35m x 3.09m)

UPVC double glazed window to the front elevation, electric heater.











#### BALCONY

North facing private balcony leading off from the Lounge/diner.

### ALLOCATED PARKING

1 Parking Space

Car park to the rear of the building



# **Stephen Tew Estate Agents**

Stephen Tew Estate Agents, 132 Highfield Road - FY4 2HH

01253 401111

info@stephentew.co.uk

www.stephentew.co.uk