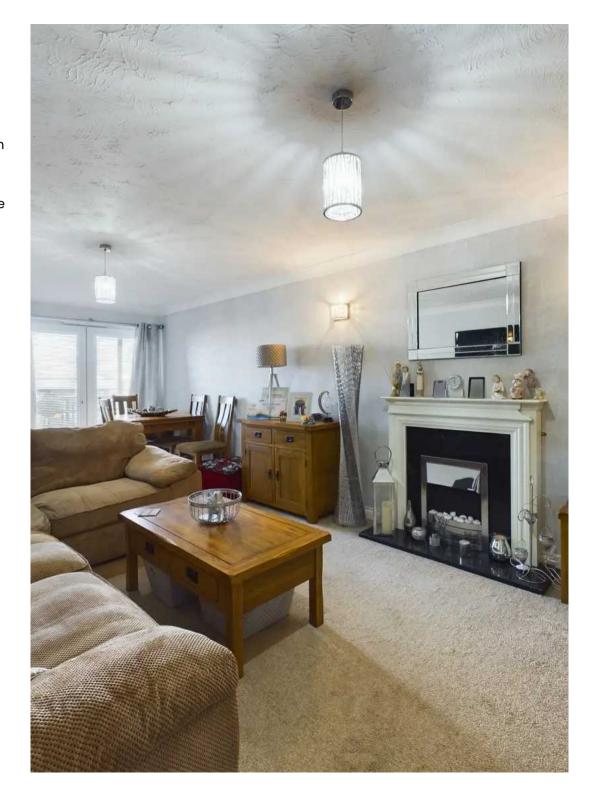

#### Lounge/Diner

23' 3" x 10' 9" (7.08m x 3.28m)

UPVC double glazed patio doors to the front elevation, with integrated blinds, leading onto the balcony.
Electric heater and electric fire with surround. Door leading onto the kitchen.