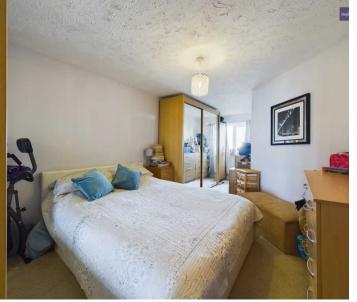

#### Bedroom

20' 10" x 10' 2" (6.35m x 3.09m)

UPVC double glazed window to the front elevation, electric heater.