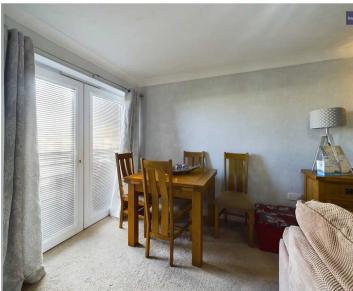

#### Lounge/Diner

23' 3" x 10' 9" (7.08m x 3.28m)

UPVC double glazed patio doors to the front elevation, with integrated blinds, leading onto the balcony.
Electric heater and electric fire with surround. Door leading onto the kitchen.