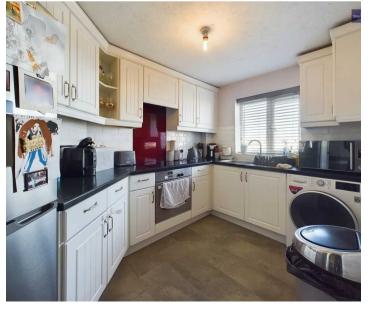

#### Kitchen

11' 2" x 7' 8" (3.41m x 2.33m)

Matching range of base and wall units with fitted worktops, integrated electric oven and hob with extractor hood, stainless steel sink with draining board. UPVC double glazed window to the front elevation.