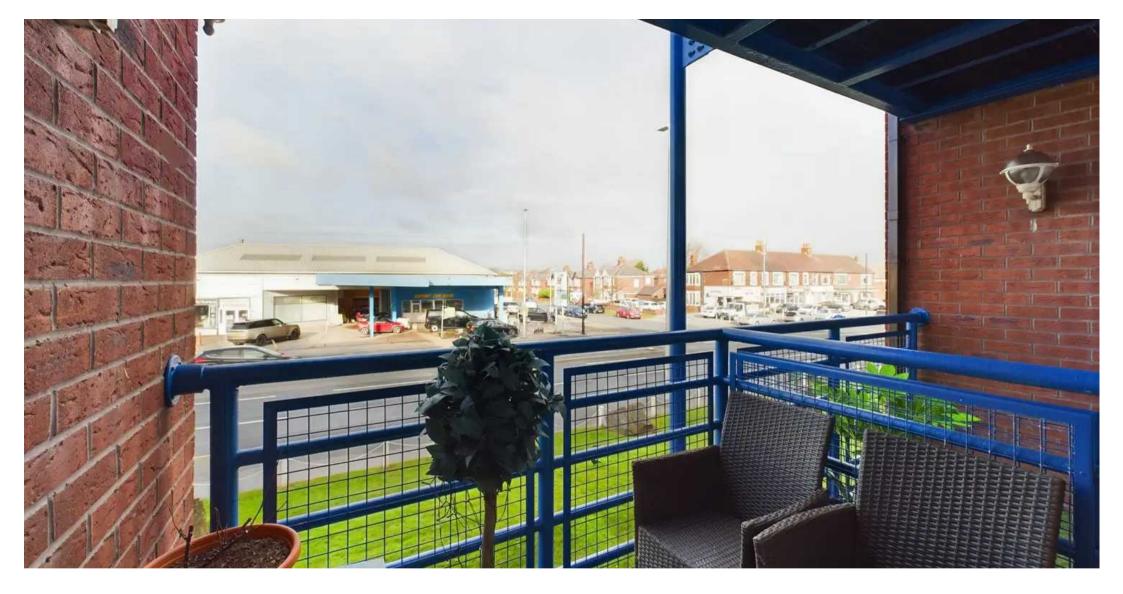

lectric fire with surround. Door leading onto the kitchen.

#### Kitchen

11' 2" x 7' 8" (3.41m x 2.33m)

Matching range of base and wall units with fitted worktops, integrated electric oven and hob with extractor hood, stainless steel sink with draining board. UPVC double glazed window to the front elevation.







#### Bathroom

7' 3" x 5' 8" (2.21m x 1.72m)

Three piece suite bathroom comprising of low flush WC, wash basin with built in storage units and enclosed shower cubicle. Electric heated towel rail.

#### Bedroom

20' 10" x 10' 2" (6.35m x 3.09m)

UPVC double glazed window to the front elevation, electric heater.











#### BALCONY

North facing private balcony leading off from the Lounge/diner.

### ALLOCATED PARKING

1 Parking Space

Car park to the rear of the building



# **Stephen Tew Estate Agents**

Stephen Tew Estate Agents, 132 Highfield Road - FY4 2HH

01253 401111

info@stephentew.co.uk

www.stephentew.co.uk