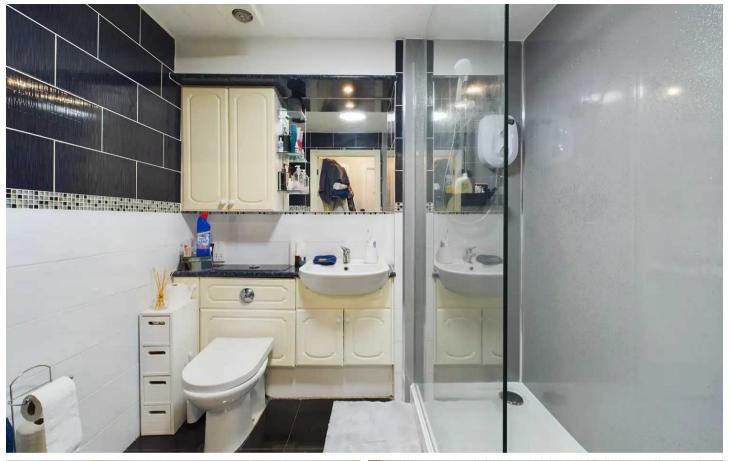

#### Bathroom

7' 3" x 5' 8" (2.21m x 1.72m)

Three piece suite bathroom comprising of low flush WC, wash basin with built in storage units and enclosed shower cubicle. Electric heated towel rail.