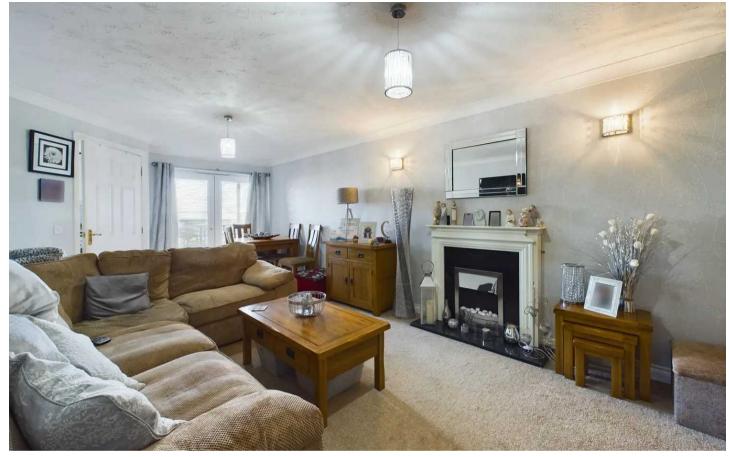

#### Lounge/Diner

23' 3" x 10' 9" (7.08m x 3.28m)

UPVC double glazed patio doors to the front elevation, with integrated blinds, leading onto the balcony.
Electric heater and electric fire with surround. Door leading onto the kitchen.