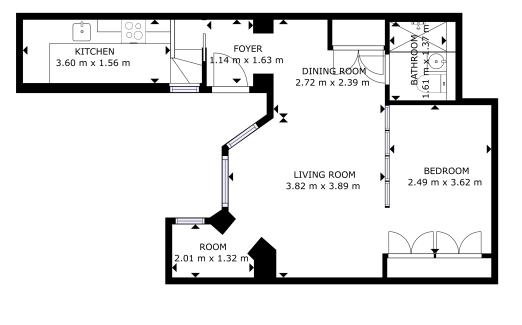

GROSS INTERNAL AREA GROUND FLOOR: 47.17 m2 TOTAL: 47.17 m2 S AND DIMENSIONS ARE APPROXIMATE. ACTUAL MAY VI

Matterport