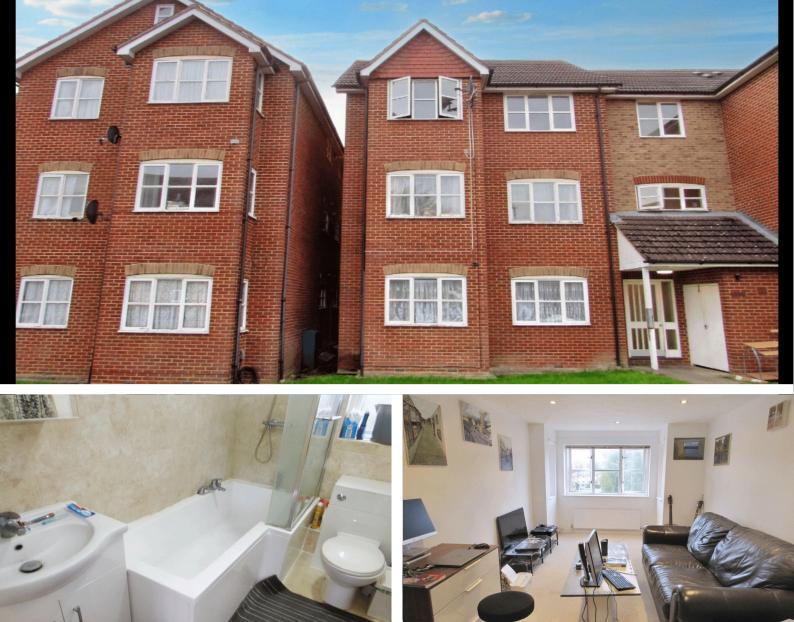

## Asking Price £310,000

Lime Close, Harrow, Middlesex HA3

Bedrooms : 2 Bathrooms : 1 Reception Rooms : 1

\*\*NO CHAIN\*\* Close to schools 2 Double bedrooms Phone entry system

Communal gardens New Lease Upon Completion

**TENURE: LEASEHOLD** 

Hilton & fox are pleased to offer to the market this Two bedroom top floor flat, located off Fisher road and withing minutes to Belmont School. The property comes with a bright spacious lounge, 2 double sized bedrooms, a fitted kitchen and bathroom. Other benifits include communal gardens as well as a phone entry system into the building. The property is being sold with NO CHAIN and we have been informed the lease term remaining is 70 years. Call now to arrange a viewing!