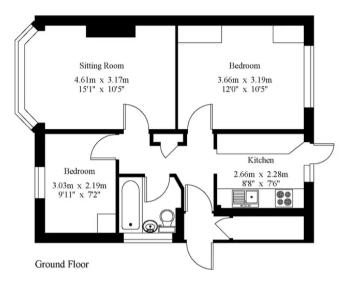

and only ground rent charges, there are no high maintenance costs associated with the property.

Overall, this well-presented apartment offers a comfortable and convenient lifestyle, coupled with its close proximity to local amenities and excellent transport links. We highly recommend viewing at your earliest convenience to truly appreciate all that this property has to offer.

Tenure: Leasehold

- 2 bedroom ground floor apartment
- Beautifully presented throughout
- Fitted cupboard in the master bedroom
- Modern fitted bathroom with white suite
- Large private garden with summer house and separate private courtyard with bin store
- Walking distance from Horley Town and Mainline station
- NO ONWARD CHAIN
- 96 year Lease remaining
- £250 per annum Ground Rent, no high maintenance costs





FOR IDENTIFICATION PURPOSES ONLY © 2018 Trueplan (UK) Ltd. 01892 614 881

## Mansell McTaggart Horley

Mansell Mc Taggart, 3 Central Parade Massetts Road - RH6 7PP 01293 228228

horley@mansellmctaggart.co.uk
.

www.mansellmctaggart.co.uk/branch/horley

Consumer Protection from Unfair Trading Regulations 2008 We have not tested any apparatus, equipment, fixtures, fittings or services and so cannot verify that they are in working order or fit for purpose. You are advised to obtain verification from your solicitor or surveyor. References to the tenure of a property are based on information supplied by the seller. We have not had sight of the title documents and a buyer is advised to obtain verification from their solicitor. Items shown in photographs are not included unless specifically men