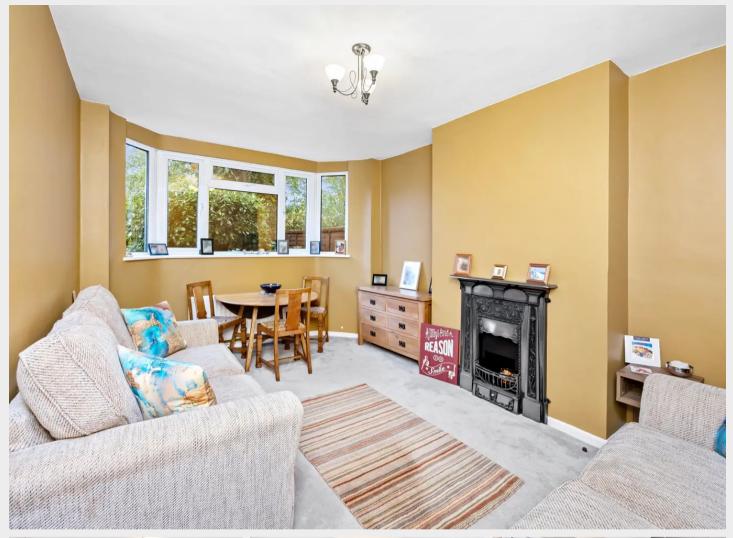

Upon entering the apartment, you are greeted by a spacious hallway, leading to the bright and airy lounge/dining area. The property boasts a modern fitted kitchen, complete with integrated appliances and ample storage space. The master bedroom benefits from fitted cupboards, providing additional convenience and storage.