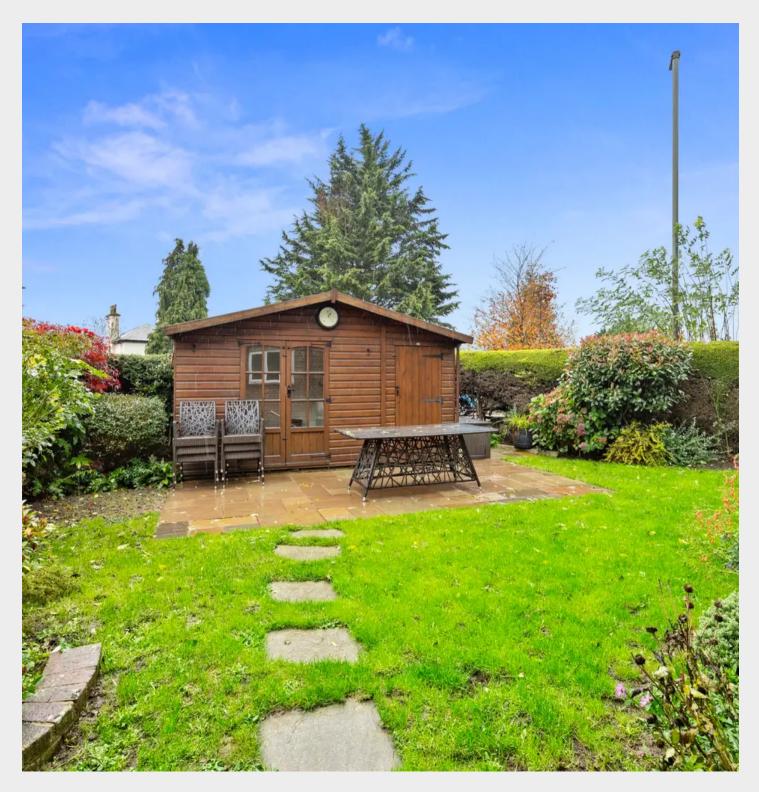

The apartment also features a modern fitted bathroom, complete with a white suite, adding a touch of elegance to the property. The private garden offers a perfect space for relaxation or entertaining guests as well as there is a summer house to relax in and 2 sheds offering further storage space. In addition, there is a separate private courtyard, complete with a bin store for added convenience.

Tenure: Leasehold

- 2 bedroom ground floor apartment
- Beautifully presented throughout
- Fitted cupboard in the master bedroom
- Modern fitted bathroom with white suite
- Large private garden with summer house and separate private courtyard with bin store
- Walking distance from Horley Town and Mainline station
- NO ONWARD CHAIN
- 96 year Lease remaining
- £250 per annum Ground Rent, no high maintenance costs