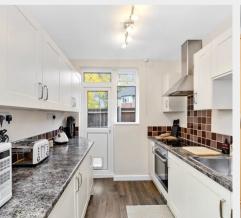

Upon entering the apartment, you are greeted by a spacious hallway, leading to the bright and airy lounge/dining area. The property boasts a modern fitted kitchen, complete with integrated appliances and ample storage space. The master bedroom benefits from fitted cupboards, providing additional convenience and storage.