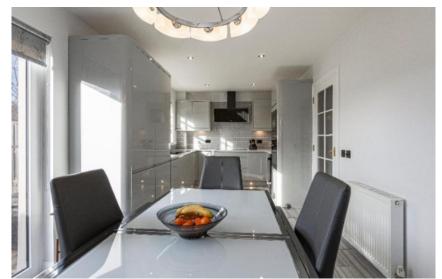

# 10 Cospatrick Court, Coldstream

Guide Price £255,000

10 Cospatrick Court forms part of the beautiful Leet Haugh development, built by highly regarded builders Hudson Hirsel. Situated within a small, select cul-de-sac overlooking beautifully maintained gardens, this property is truly one that requires in-person viewing. Substantially upgraded and enhanced since purchase, the property is crammed with luxurious fittings and fixtures and is in truly turn key condition. Boasting a comfortably proportioned layout with three bedrooms, ensuite, downstairs WC, shower room, lounge and dining kitchen. Externally there is an enclosed low maintenance garden to the rear and private parking for two cars to the front. Viewing is absolutely essential to fully appreciate.

# 10 Cospatrick Court, Coldstream

TD12 4EL

Guide Price £255,000

Vestibule
Hall
Lounge
Dining Kitchen
Downstairs WC
Master Bedroom with En-Suite
Two Further Bedrooms
Shower Room

Gas Central Heating Double Glazing Floored Attic with Lighting