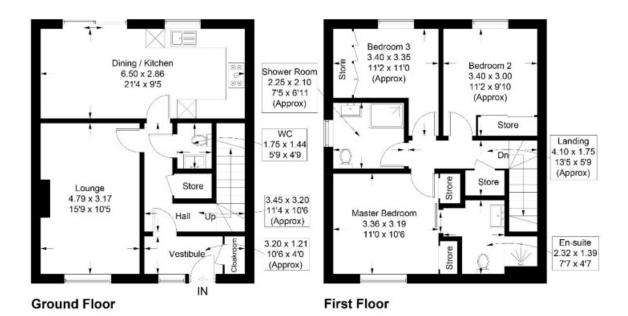

# 10 Cospatrick Court, Coldstream, TD12 4EL

Approximate Gross Internal Area = 101.8 sq m / 1096 sq ft

Illustration for identification purposes only, measurements are approximate, not to scale. floorplansUsketch.com @ (ID1024166)