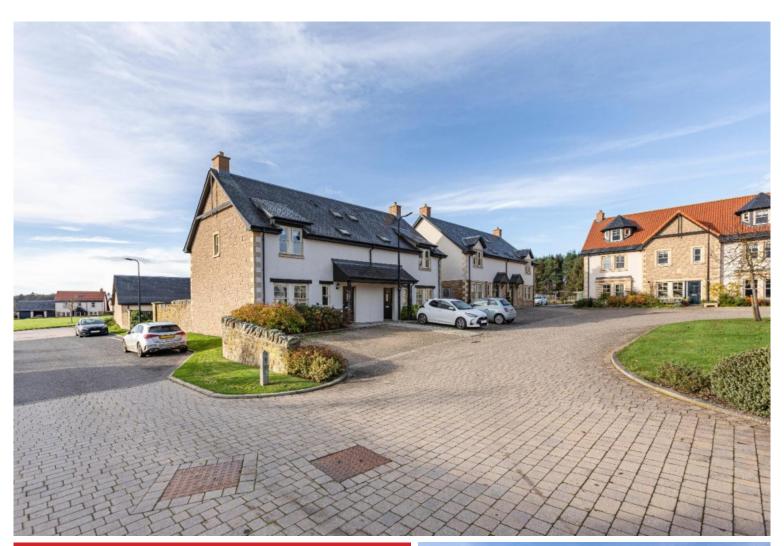

# 10 Cospatrick Court, Coldstream

Guide Price £255,000

10 Cospatrick Court forms part of the beautiful Leet Haugh development, built by highly regarded builders Hudson Hirsel. Situated within a small, select cul-de-sac overlooking beautifully maintained gardens, this property is truly one that requires in-person viewing. Substantially upgraded and enhanced since purchase, the property is crammed with luxurious fittings and fixtures and is in truly turn key condition. Boasting a comfortably proportioned layout with three bedrooms, ensuite, downstairs WC, shower room, lounge and dining kitchen. Externally there is an enclosed low maintenance garden to the rear and private parking for two cars to the front. Viewing is absolutely essential to fully appreciate.

# 10 Cospatrick Court, Coldstream

TD12 4EL

Guide Price £255,000

Vestibule
Hall
Lounge
Dining Kitchen
Downstairs WC
Master Bedroom with En-Suite
Two Further Bedrooms
Shower Room

Gas Central Heating Double Glazing Floored Attic with Lighting