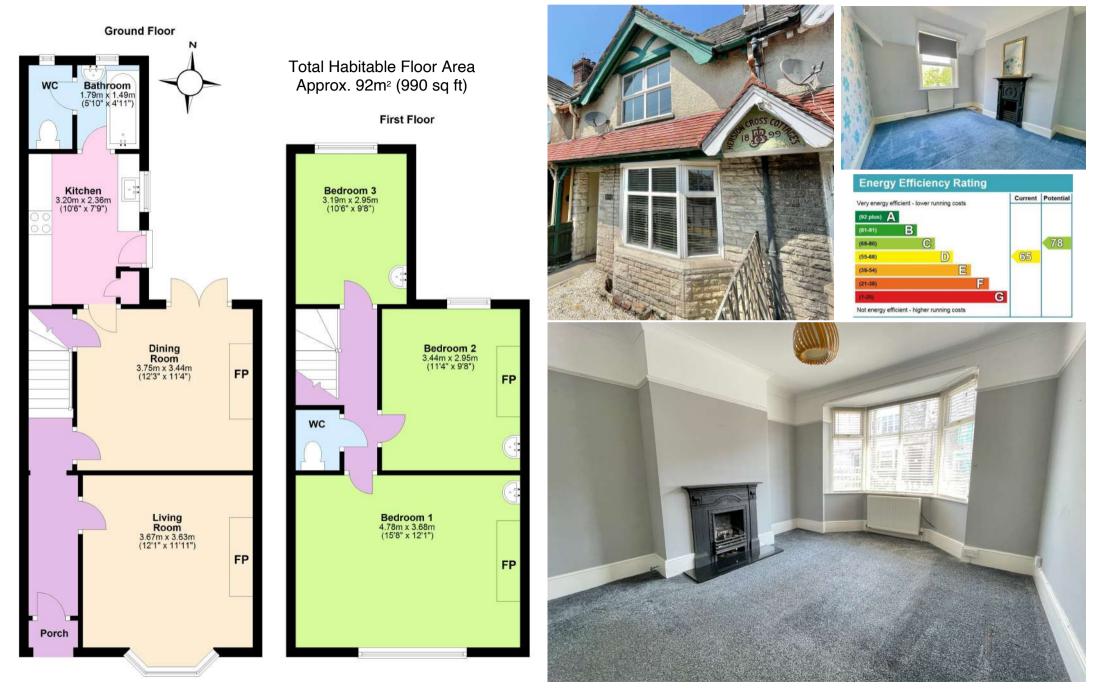

## 220 HIGH STREET, SWANAGE £1,300 PCM

Unfurnished Available February

THE PROPERTY MISDESCRIPTION ACT 1991 You are advised to check the availability of this property before traveling any distance to view. The Agent has not tested any apparatus, equipment, fixtures and fittings or services and so cannot verify that they are in working order or fit for the purpose. References to the Tenure of a Property are based on information supplied by the Selier. The area of the building is given for guidance purposes only and must be verified by the purchasers surveyor. A Buyer is advised to obtain verification of this information from their Solicitor and/or Surveyor. FLOOR PLANS The floor plans supplied are for guidance purposes only and are reproduced from the Ordnance Surveyor. A Buyer is advised to obtain verification purposes only and are reproduced from the Ordnance Survey Map with permission of the Controller of H.M. Stationery Office. Crown Copyright reserved.