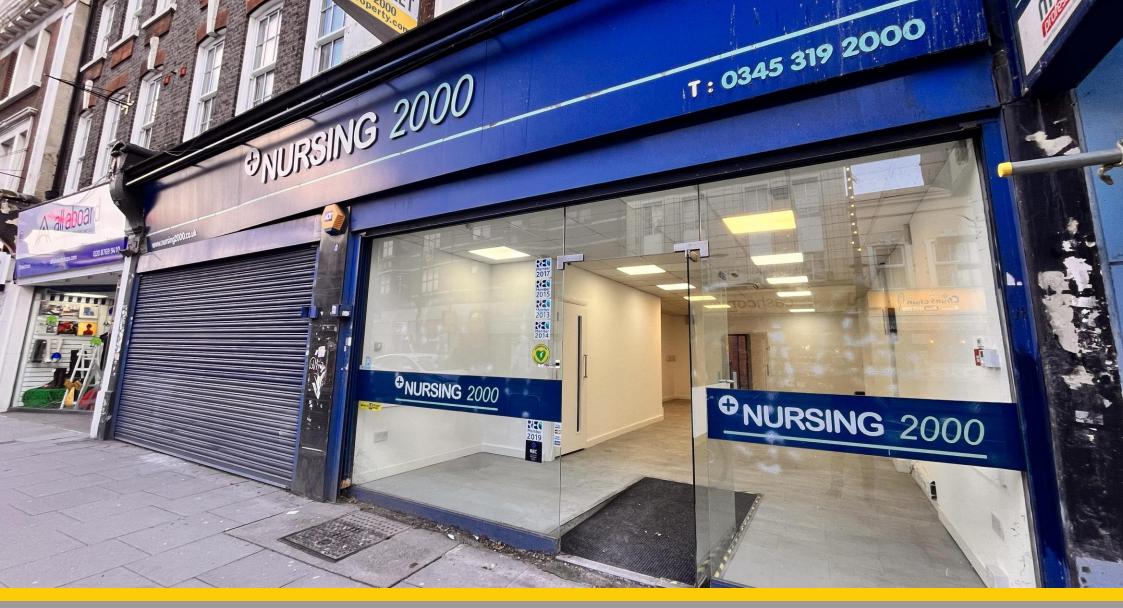

# 87 Streatham High Road, Streatham, SW16

A visible & modern class E unit with a full height basement to let.

# 87 Streatham High Road, Streatham, SW16 1PH £25,000 Per Annum Exclusive

LOCATION: - The property is situated fronting Streatham High Road in a highly visible and prominent position. Streatham High Road forms part of the main A23 commuter road which is a bus route and the property benefits from vast quantities of passing vehicular & pedestrian traffic which is particularly heavy during the rush-hour periods. Local multiple traders include a Lidl directly opposite, B&Q, Holland and Barrett, Cash Convertors and Boots. Other traders include Subway, British Heart Foundation and Snappy Snaps. Streatham train station is just 0.4 miles away.

**DESCRIPTION**: - The property is a ground floor unit with a highly visible frontage and a fully glazed shopfront. There is a rear fire escape and suspended ceilings. The property is presented in modern condition and lends itself to a variety of uses having most recently been used as a recruitment office. There is a full heigh basement partitioned as four separate ancillary spaces.