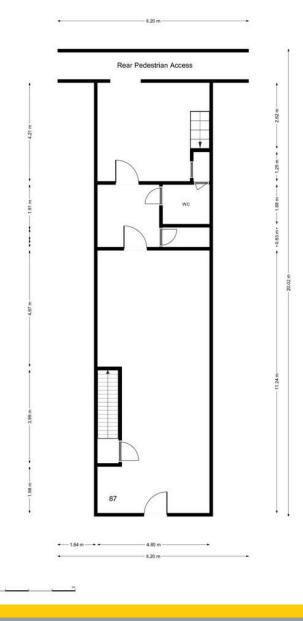

#### **ACCOMMODATION: -**

Internal Width
4.75m (15ft) reducing to 3.762m (12ft) at 2m (6ft) widening again to 4.75m (15ft) at the rear approx.

Max depth
11.239m (37ft) approx.

Sales area
46.744m² (503ft²) approx.

7.521m² (81ft²) approx.

55.466m<sup>2</sup> (597ft<sup>2</sup>) approx

Male and female WCs

**Basement** 

**TENURE:** - The property is to be offered by way of a new lease on full repairing and insuring terms, the length of which is to be negotiated.