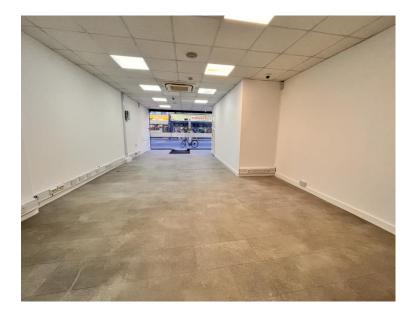

**DESCRIPTION**: - The property is a ground floor unit with a highly visible frontage and a fully glazed shopfront. There is a rear fire escape and suspended ceilings. The property is presented in modern condition and lends itself to a variety of uses having most recently been used as a recruitment office. There is a full heigh basement partitioned as four separate ancillary spaces.

#### **ACCOMMODATION: -**

Internal Width
4.75m (15ft) reducing to 3.762m (12ft) at 2m (6ft) widening again to 4.75m (15ft) at the rear approx.

Max depth
11.239m (37ft) approx.

Sales area
46.744m² (503ft²) approx.