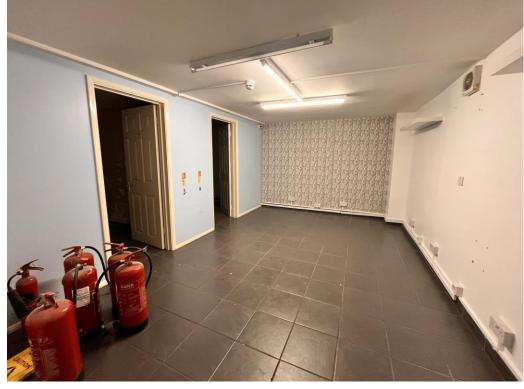

**DESCRIPTION**: - The property is a ground floor unit with a highly visible frontage and a fully glazed shopfront. There is a rear fire escape and suspended ceilings. The property is presented in modern condition and lends itself to a variety of uses having most recently been used as a recruitment office. There is a full heigh basement partitioned as four separate ancillary spaces.

7.521m² (81ft²) approx.

55.466m<sup>2</sup> (597ft<sup>2</sup>) approx

Male and female WCs

**Basement** 

**TENURE:** - The property is to be offered by way of a new lease on full repairing and insuring terms, the length of which is to be negotiated.