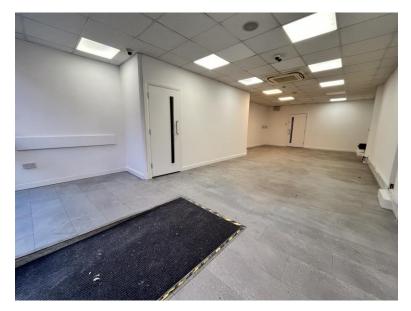

**DESCRIPTION**: - The property is a ground floor unit with a highly visible frontage and a fully glazed shopfront. There is a rear fire escape and suspended ceilings. The property is presented in modern condition and lends itself to a variety of uses having most recently been used as a recruitment office. There is a full heigh basement partitioned as four separate ancillary spaces.

#### **ACCOMMODATION: -**

Internal Width
4.75m (15ft) reducing to 3.762m (12ft) at 2m (6ft) widening again to 4.75m (15ft) at the rear approx.

Max depth
11.239m (37ft) approx.

Sales area
46.744m² (503ft²) approx.