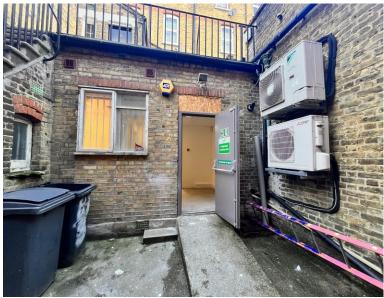

**DESCRIPTION**: - The property is a ground floor unit with a highly visible frontage and a fully glazed shopfront. There is a rear fire escape and suspended ceilings. The property is presented in modern condition and lends itself to a variety of uses having most recently been used as a recruitment office. There is a full heigh basement partitioned as four separate ancillary spaces.

7.521m² (81ft²) approx.

55.466m<sup>2</sup> (597ft<sup>2</sup>) approx

Male and female WCs

**Basement** 

**TENURE:** - The property is to be offered by way of a new lease on full repairing and insuring terms, the length of which is to be negotiated.