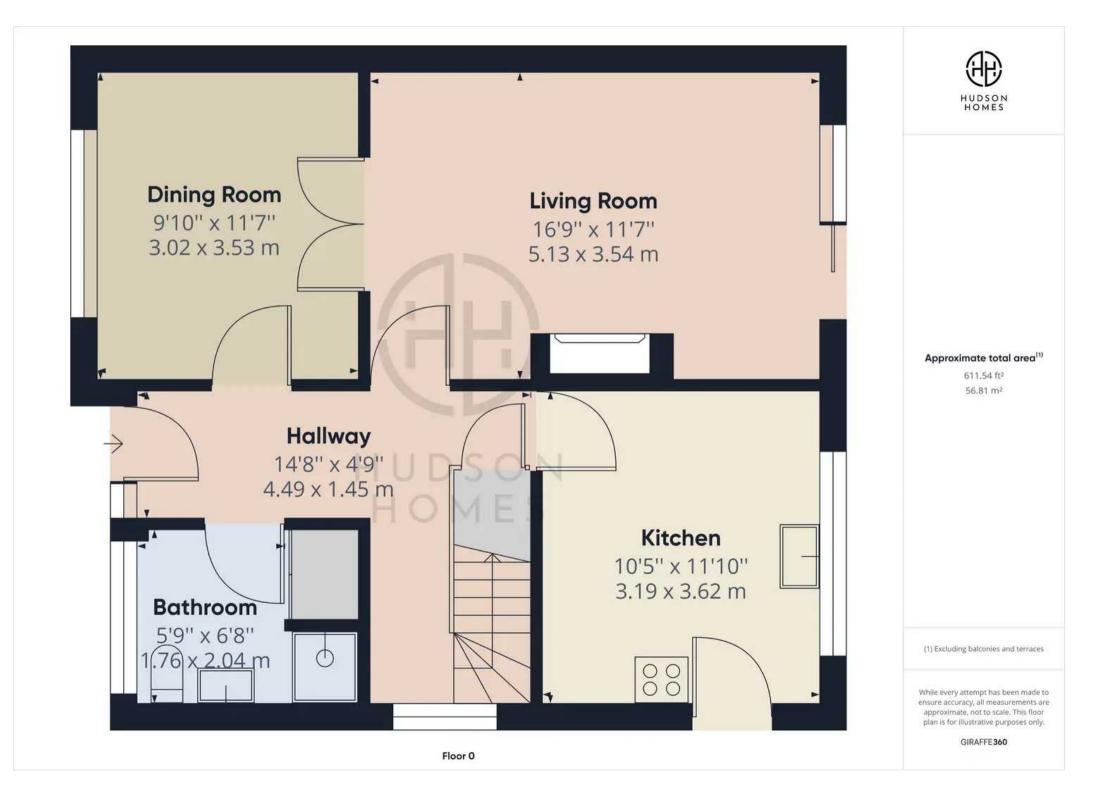

The ground floor comprises entrance hallway, downstairs bathroom, dining room, living room and kitchen. To the first floor is two double bedrooms.

Externally, this property provides a driveway with parking for several vehicles leading to a single garage