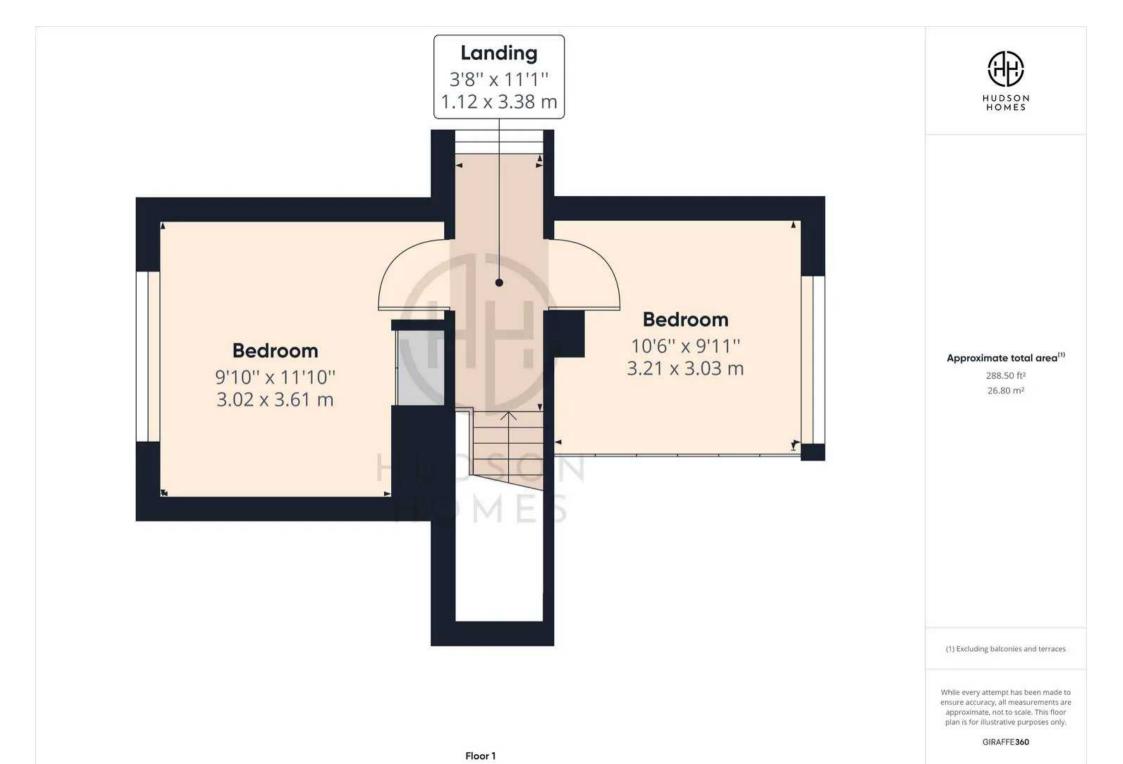

The ground floor comprises entrance hallway, downstairs bathroom, dining room, living room and kitchen. To the first floor is two double bedrooms.

Externally, this property provides a driveway with parking for several vehicles leading to a single garage