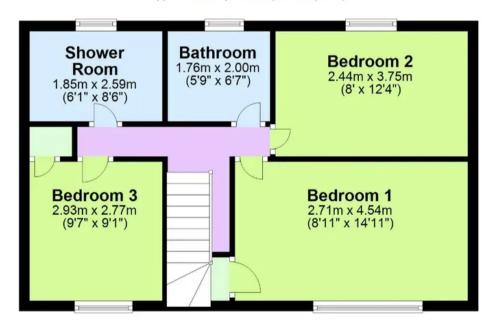

*5 Burton Place**

Brixham, Brixham

The property is situated less than a half a mile from Brixham town centre which boats an array of shops, amenities and facilities as well as the picturesque harbour, surrounded by a further array of boutique shops, bars and restaurants. Primary and Secondary schooling are less than half a mile distant, as is Brixham swimming pool and rugby club. The main 12 bus services can be found in the town centre with connections to the neighbouring towns of Paignton and Torquay.

# **Absolute Sales & Lettings**

Absolute Sales & Lettings, 36 Fore Street - TQ5 8DZ 01803 214214

brixham@movewithabsolute.co.uk movewithabsolute.co.uk/









### **Ground Floor**

Approx. 55.5 sq. metres (597.1 sq. feet)



#### First Floor

Approx. 46.2 sq. metres (496.9 sq. feet)