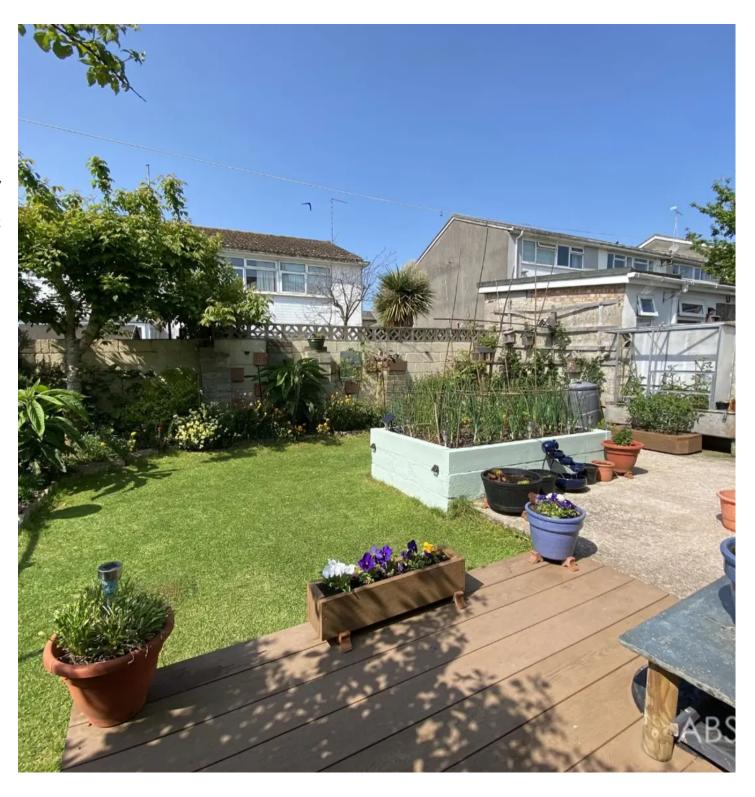

### **5 Burton Place**

Brixham, Brixham

Hidden gem! Extended 3-bed 1930's semi with spacious interior, large SW facing garden, driveway parking, and garage. Peaceful private road location. Energy-efficient with gas heating and double glazing. Ideal for families seeking a tranquil home with ample living space and sunny outdoor oasis. EPC D

Tenure: Freehold

EPC Energy Efficiency Rating: D

EPC Environmental Impact Rating: E

- Extended 1930's semi-detached home situated in a quiet tucked away location
- Living room leading to a separate dining room
- Spacious kitchen
- Three double bedrooms
- Bathroom plus an additional shower room
- Large South West facing rear garden
- Driveway parking for two vehicles plus a single garage
- Situated on a private road
- Gas central heating & uPVC double glazing
- EPC rating D