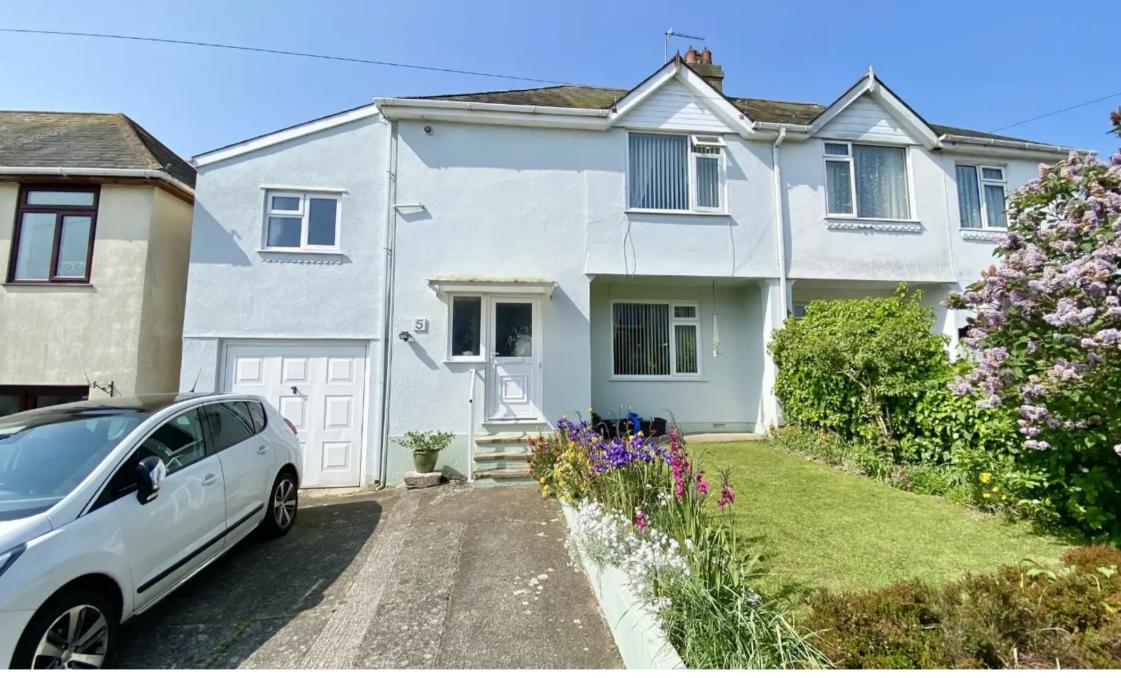

### **5 Burton Place**

Brixham, Brixham

Hidden gem! Extended 3-bed 1930's semi with spacious interior, large SW facing garden, driveway parking, and garage. Peaceful private road location. Energy-efficient with gas heating and double glazing. Ideal for families seeking a tranquil home with ample living space and sunny outdoor oasis. EPC D

Tenure: Freehold

EPC Energy Efficiency Rating: D

EPC Environmental Impact Rating: E

- Extended 1930's semi-detached home situated in a quiet tucked away location
- Living room leading to a separate dining room
- Spacious kitchen
- Three double bedrooms
- Bathroom plus an additional shower room
- Large South West facing rear garden
- Driveway parking for two vehicles plus a single garage
- Situated on a private road
- Gas central heating & uPVC double glazing
- EPC rating D