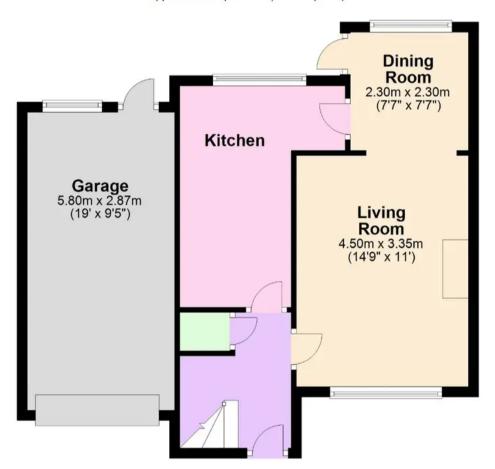

Gas central heating & uPVC double glazing
- EPC rating D

## **5 Burton Place**

Brixham, Brixham

The property is situated less than a half a mile from Brixham town centre which boats an array of shops, amenities and facilities as well as the picturesque harbour, surrounded by a further array of boutique shops, bars and restaurants. Primary and Secondary schooling are less than half a mile distant, as is Brixham swimming pool and rugby club. The main 12 bus services can be found in the town centre with connections to the neighbouring towns of Paignton and Torquay.

# **Absolute Sales & Lettings**

Absolute Sales & Lettings, 36 Fore Street - TQ5 8DZ 01803 214214

brixham@movewithabsolute.co.uk movewithabsolute.co.uk/









### **Ground Floor**

Approx. 55.5 sq. metres (597.1 sq. feet)



#### First Floor

Approx. 46.2 sq. metres (496.9 sq. feet)