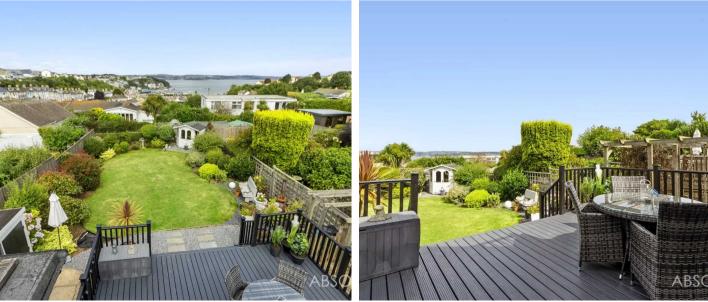

#### Garden

Externally, the property continues to impress with its beautifully presented rear garden, complete with a raised, decked area extending seamlessly from the house. This outdoor space is perfect for dining al fresco or simply enjoying the sunshine.

#### Balcony

The main bedroom balcony is a private retreat, providing an idyllic spot to unwind while taking in the breathtaking sea views.