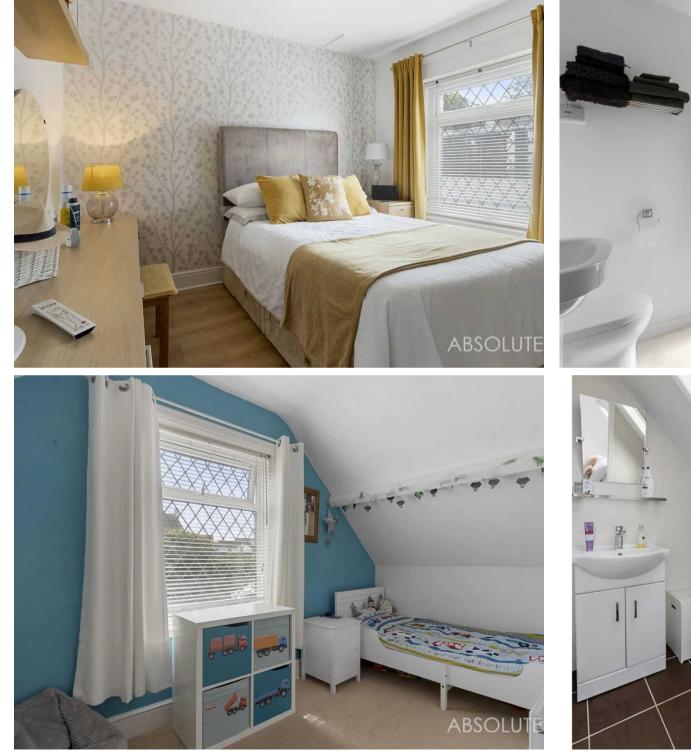

The property boasts three bedrooms, with one conveniently located on the ground floor and two on the first floor. The main bedroom features an en suite shower room and a balcony offering stunning sea views. The family bathroom/WC is well-appointed and ensures convenience for all occupants.

#### Balcony

The main bedroom balcony is a private retreat, providing an idyllic spot to unwind while taking in the breathtaking sea views.