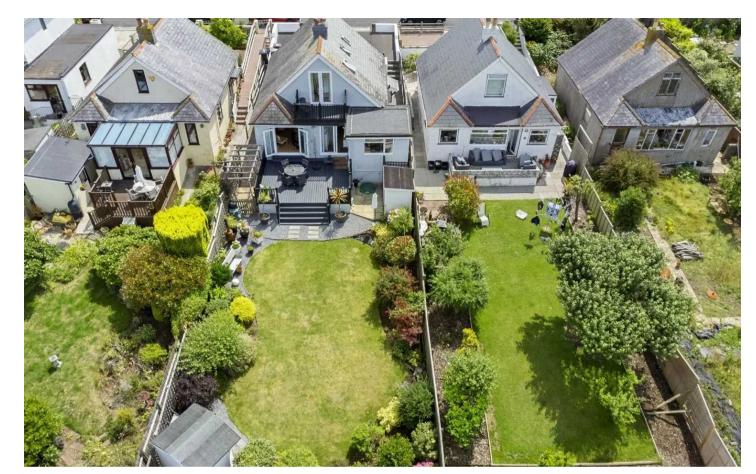

#### Garden

Externally, the property continues to impress with its beautifully presented rear garden, complete with a raised, decked area extending seamlessly from the house. This outdoor space is perfect for dining al fresco or simply enjoying the sunshine.