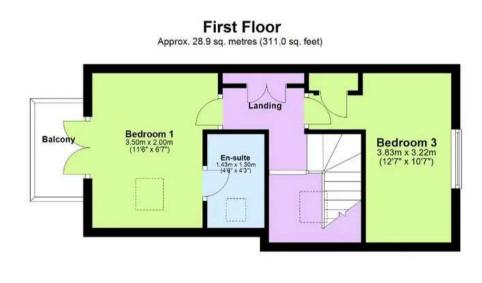

The property boasts three bedrooms, with one conveniently located on the ground floor and two on the first floor. The main bedroom features an en suite shower room and a balcony offering stunning sea views. The family bathroom/WC is well-appointed and ensures convenience for all occupants.

#### Balcony

The main bedroom balcony is a private retreat, providing an idyllic spot to unwind while taking in the breathtaking sea views.