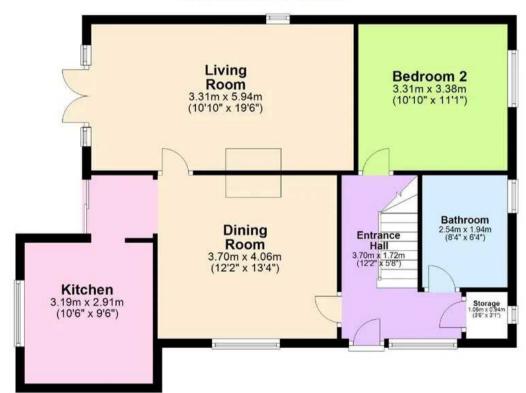

#### Ground Floor Approx. 73.2 sq. metres (788.1 sq. feet)

Total area: approx. 102.1 sq. metres (1099.2 sq. feet)

Approx Plan produced using PlanUp.