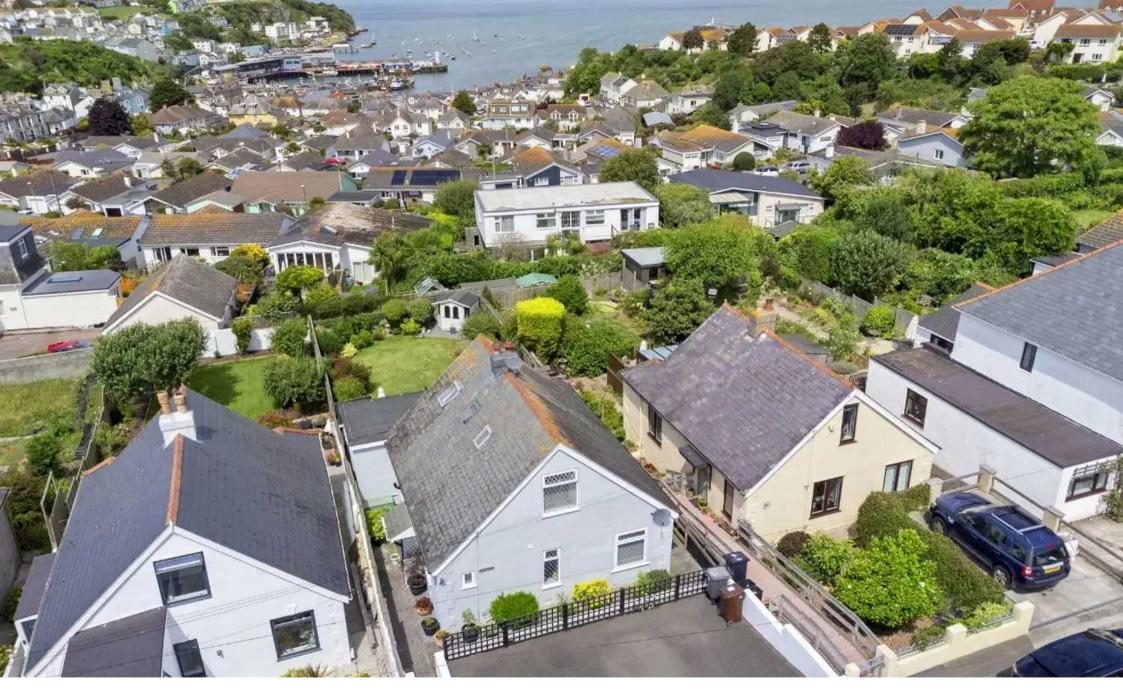

### Brixham

The property is a well presented, detached house located in the popular Berry Head area of Brixham. As you step inside, you are greeted by a spacious living room and dining room with a stunning feature fireplace, creating a warm and inviting atmosphere. The fitted kitchen offers ample storage space and a practical layout for easy meal preparation.

## Brixham

The property is situated in the sought after Berry Head area of Brixham, just a short 1/3 mile walk to Brixham Harbour, surrounded by an array of boutique shops. bars and restaurants. The town centre is just a further 100 yards where you can find an array of shops, amenities and facilities. The local bus service can be found outside the property on Wall Park Road with links into the town centre where there are connections to the neighbouring towns of Paignton and Torquay, both primary and secondary schooling are located within 1/2 mile. Access to Berry Head Country Park is also 3/4 mile distant and approximately 1/2 mile away are Brixham indoor swimming pool and rugby club. Council Tax band: D