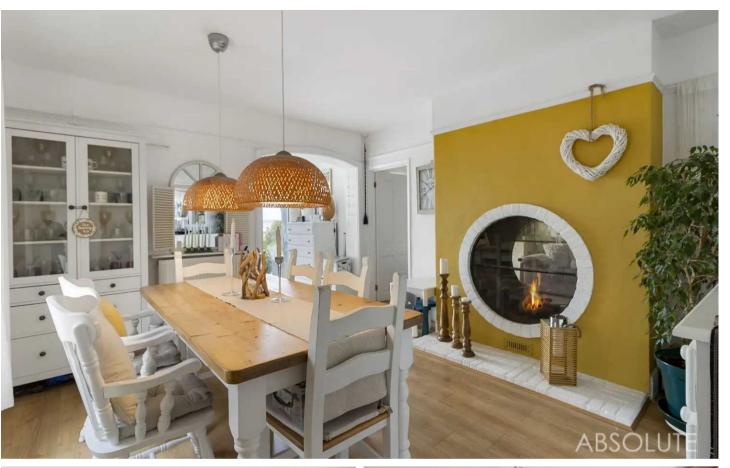

### Brixham

The property is a well presented, detached house located in the popular Berry Head area of Brixham. As you step inside, you are greeted by a spacious living room and dining room with a stunning feature fireplace, creating a warm and inviting atmosphere. The fitted kitchen offers ample storage space and a practical layout for easy meal preparation.

#### Garden

Externally, the property continues to impress with its beautifully presented rear garden, complete with a raised, decked area extending seamlessly from the house. This outdoor space is perfect for dining al fresco or simply enjoying the sunshine.