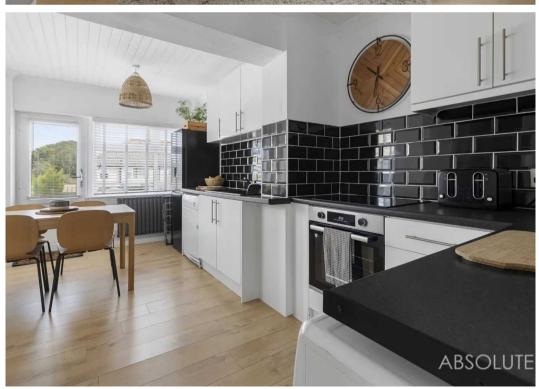

Inside, the property boasts a spacious open plan kitchen/diner, bathroom and a separate WC, adding convenience and functionality to the layout. Two well-proportioned bedrooms offer comfortable living quarters.