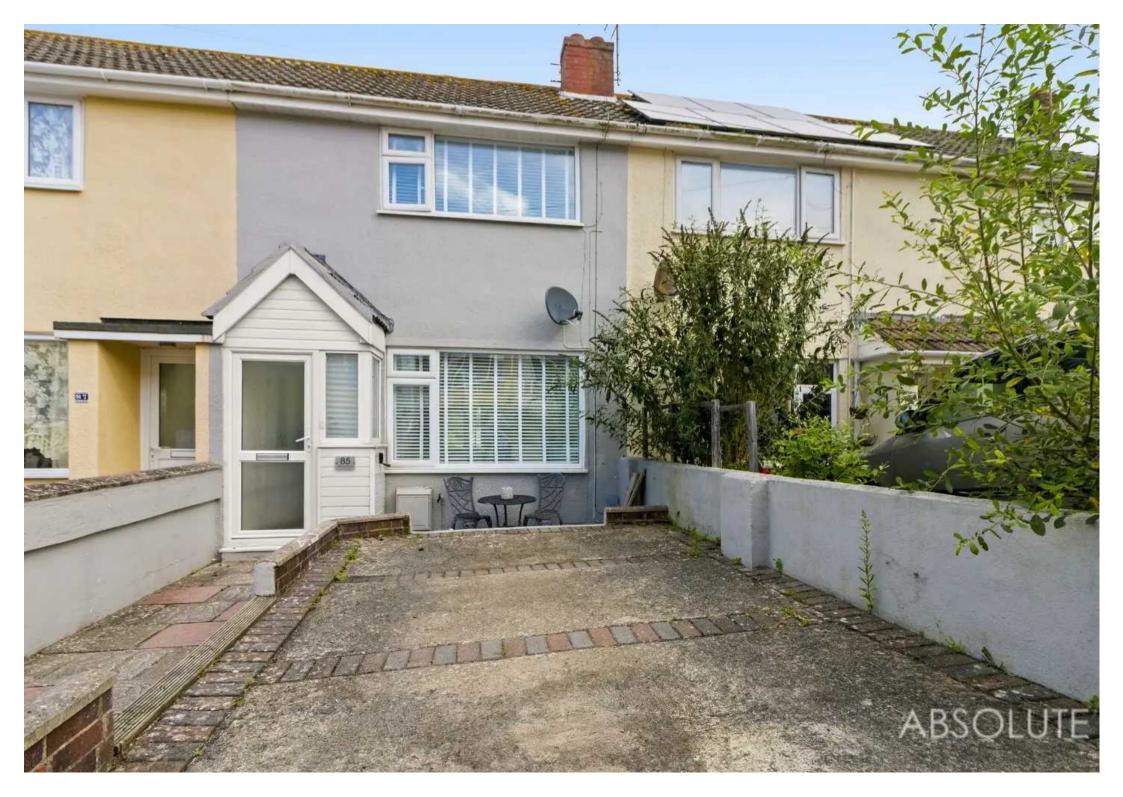

#### Brixham

This newly renovated mid terrace house is an ideal investment opportunity. With its recently renovated interiors, it offers a move-in ready option for buyers seeking a hassle-free purchase. Internal viewing is highly recommended to fully appreciate the charm and potential of this property.

Outside, the rear courtyard garden is easy to maintain, laid to patio, and enclosed by timber fencing. This provides a private and secluded space for outdoor relaxation or al fresco dining. Additionally, a block paved driveway at the front of the house offers convenient off-street parking for one vehicle.

### On Drive

Block paved driveway for one car