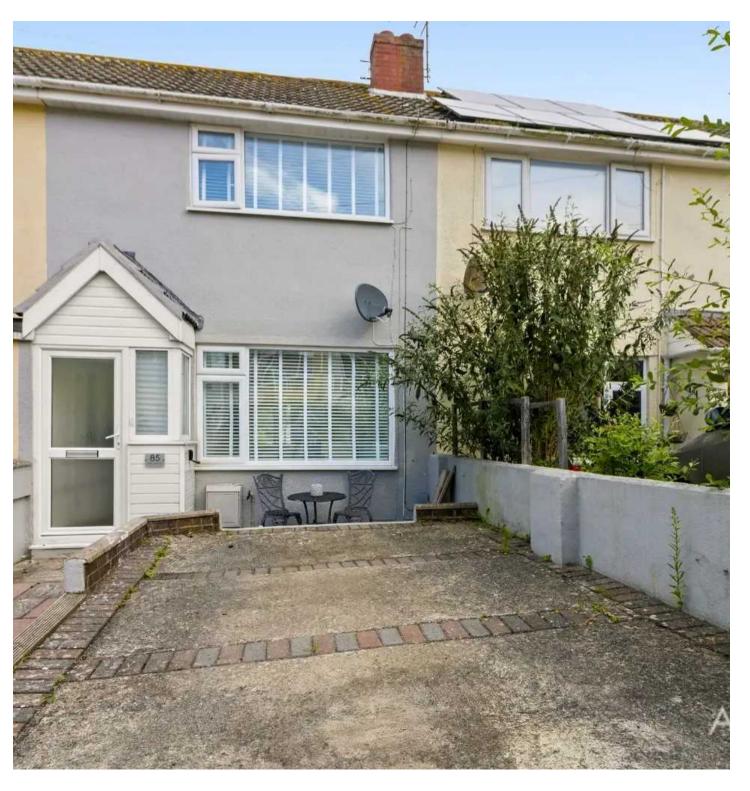

#### Brixham

This newly renovated mid terrace house is an ideal investment opportunity. With its recently renovated interiors, it offers a move-in ready option for buyers seeking a hassle-free purchase. Internal viewing is highly recommended to fully appreciate the charm and potential of this property.

Outside, the rear courtyard garden is easy to maintain, laid to patio, and enclosed by timber fencing. This provides a private and secluded space for outdoor relaxation or al fresco dining. Additionally, a block paved driveway at the front of the house offers convenient off-street parking for one vehicle.

### On Drive

Block paved driveway for one car