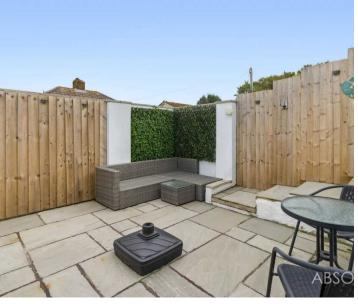

Outside, the rear courtyard garden is easy to maintain, laid to patio, and enclosed by timber fencing. This provides a private and secluded space for outdoor relaxation or al fresco dining. Additionally, a block paved driveway at the front of the house offers convenient off-street parking for one vehicle.

### REAR GARDEN

Easy to maintain courtyard style garden laid to patio and enclosed by timber fencing