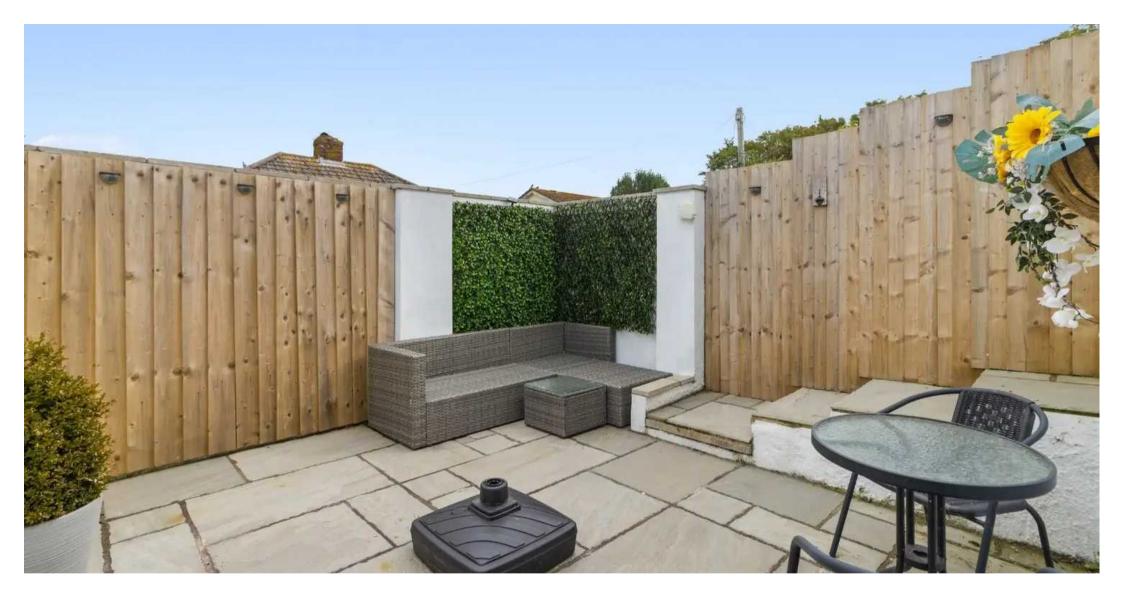

Outside, the rear courtyard garden is easy to maintain, laid to patio, and enclosed by timber fencing. This provides a private and secluded space for outdoor relaxation or al fresco dining. Additionally, a block paved driveway at the front of the house offers convenient off-street parking for one vehicle.

### REAR GARDEN

Easy to maintain courtyard style garden laid to patio and enclosed by timber fencing