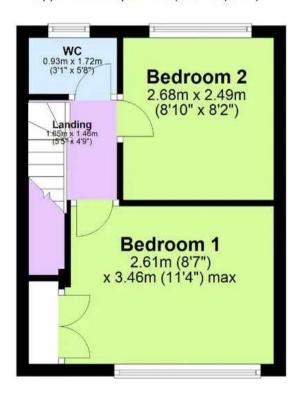

Inside, the property boasts a spacious open plan kitchen/diner, bathroom and a separate WC, adding convenience and functionality to the layout. Two well-proportioned bedrooms offer comfortable living quarters.

### **First Floor**

Approx. 21.1 sq. metres (226.7 sq. feet)

Total area: approx. 52.4 sq. metres (564.5 sq. feet)