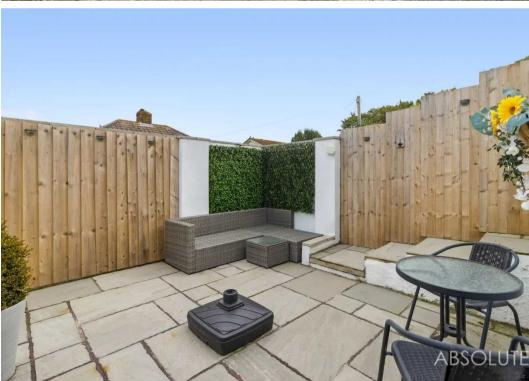

Outside, the rear courtyard garden is easy to maintain, laid to patio, and enclosed by timber fencing. This provides a private and secluded space for outdoor relaxation or al fresco dining. Additionally, a block paved driveway at the front of the house offers convenient off-street parking for one vehicle.

### REAR GARDEN

Easy to maintain courtyard style garden laid to patio and enclosed by timber fencing