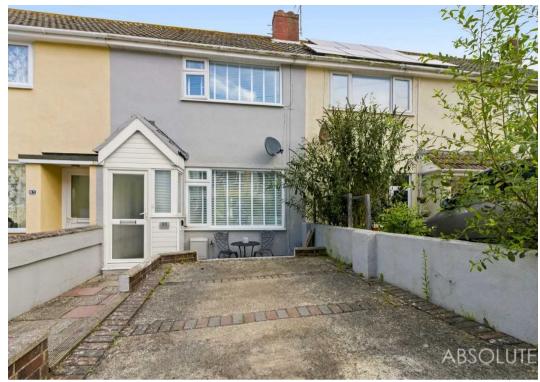

#### Brixham

This newly renovated mid terrace house is an ideal investment opportunity. With its recently renovated interiors, it offers a move-in ready option for buyers seeking a hassle-free purchase. Internal viewing is highly recommended to fully appreciate the charm and potential of this property.

Outside, the rear courtyard garden is easy to maintain, laid to patio, and enclosed by timber fencing. This provides a private and secluded space for outdoor relaxation or al fresco dining. Additionally, a block paved driveway at the front of the house offers convenient off-street parking for one vehicle.

### On Drive

Block paved driveway for one car