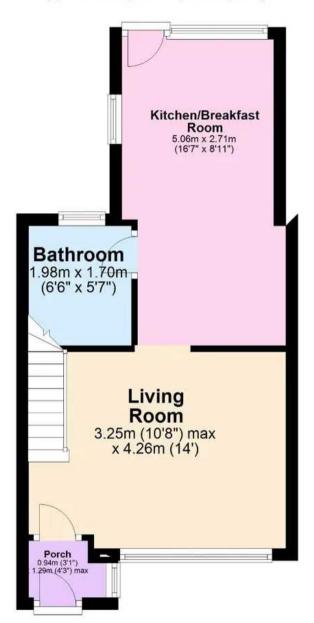

Inside, the property boasts a spacious open plan kitchen/diner, bathroom and a separate WC, adding convenience and functionality to the layout. Two well-proportioned bedrooms offer comfortable living quarters.

### **Ground Floor**

Approx. 31.4 sq. metres (337.8 sq. feet)