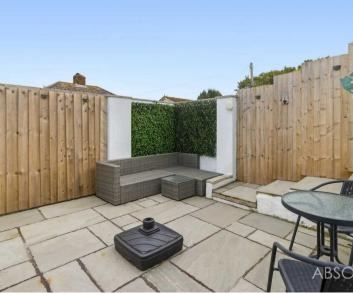

Outside, the rear courtyard garden is easy to maintain, laid to patio, and enclosed by timber fencing. This provides a private and secluded space for outdoor relaxation or al fresco dining. Additionally, a block paved driveway at the front of the house offers convenient off-street parking for one vehicle.

### REAR GARDEN

Easy to maintain courtyard style garden laid to patio and enclosed by timber fencing