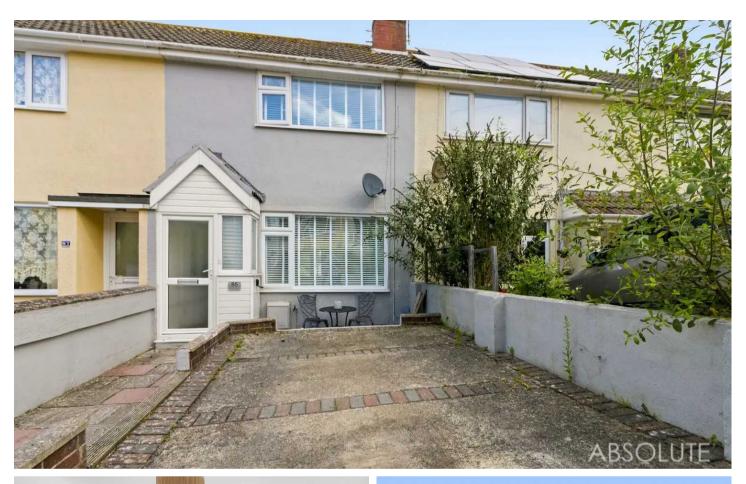

Outside, the rear courtyard garden is easy to maintain, laid to patio, and enclosed by timber fencing. This provides a private and secluded space for outdoor relaxation or al fresco dining. Additionally, a block paved driveway at the front of the house offers convenient off-street parking for one vehicle.

### On Drive

Block paved driveway for one car