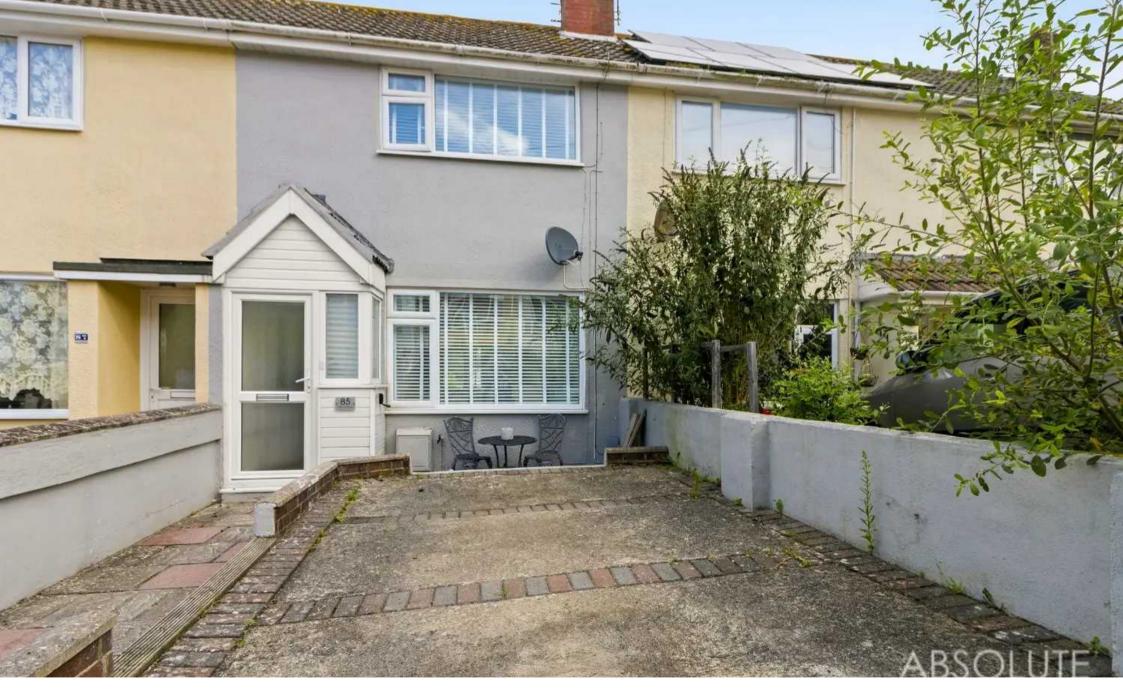

#### Brixham

This newly renovated mid terrace house is an ideal investment opportunity. With its recently renovated interiors, it offers a move-in ready option for buyers seeking a hassle-free purchase. Internal viewing is highly recommended to fully appreciate the charm and potential of this property.

Outside, the rear courtyard garden is easy to maintain, laid to patio, and enclosed by timber fencing. This provides a private and secluded space for outdoor relaxation or al fresco dining. Additionally, a block paved driveway at the front of the house offers convenient off-street parking for one vehicle.

### On Drive

Block paved driveway for one car