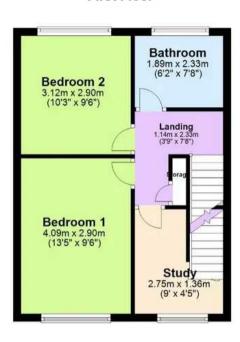

nd Marina surrounded by boutique shops, bars and restaurants. Both primary and secondary schools are less than a quarter of a mile walk, as is Brixham Rugby Club and Swimming Pool. The main bus service can be found in the town centre connecting to the neighbouring towns of Paignton and Torquay.

Council Tax band: C

Tenure: Freehold

EPC Energy Efficiency Rating: F

- Spacious end of terrace house in a quiet cul-desac with sea and town views, harbour bowl location
- No onward chain
- Lounge/diner and kitchen
- Three bedrooms
- Bathroom/WC plus shower room/WC
- Great potential with basement rooms
- uPVC double glazing and night storage heating
- Front and rear courtyard gardens
- Garage in separate block





















#### **Ground Floor**



#### **Basement**





#### First Floor



Second Floor











# Absolute Sales & Lettings

Absolute Sales & Lettings, 36 Fore Street - TQ5 8DZ

01803 214214

brixham@movewithabsolute.co.uk

movewithabsolute.co.uk/