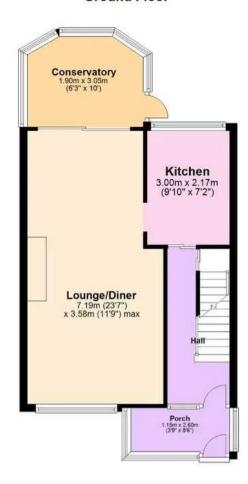

icturesque Harbour and Marina surrounded by boutique shops, bars and restaurants. Both primary and secondary schools are less than a quarter of a mile walk, as is Brixham Rugby Club and Swimming Pool. The main bus service can be found in the town centre connecting to the neighbouring towns of Paignton and Torquay.

Council Tax band: C

Tenure: Freehold

EPC Energy Efficiency Rating: F

- Spacious end of terrace house in a quiet cul-desac with sea and town views, harbour bowl location
- No onward chain
- Lounge/diner and kitchen
- Three bedrooms
- Bathroom/WC plus shower room/WC
- Great potential with basement rooms
- uPVC double glazing and night storage heating
- Front and rear courtyard gardens
- Garage in separate block





















#### **Ground Floor**



#### **Basement**





#### First Floor



Second Floor











# Absolute Sales & Lettings

Absolute Sales & Lettings, 36 Fore Street - TQ5 8DZ

01803 214214

brixham@movewithabsolute.co.uk

movewithabsolute.co.uk/