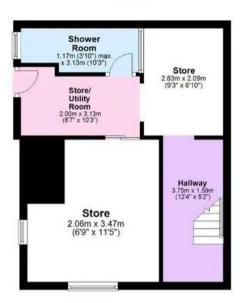

picturesque Harbour and Marina surrounded by boutique shops, bars and restaurants. Both primary and secondary schools are less than a quarter of a mile walk, as is Brixham Rugby Club and Swimming Pool. The main bus service can be found in the town centre connecting to the neighbouring towns of Paignton and Torquay.

Council Tax band: C

Tenure: Freehold

EPC Energy Efficiency Rating: F

- Spacious end of terrace house in a quiet cul-desac with sea and town views, harbour bowl location
- No onward chain
- Lounge/diner and kitchen
- Three bedrooms
- Bathroom/WC plus shower room/WC
- Great potential with basement rooms
- uPVC double glazing and night storage heating
- Front and rear courtyard gardens
- Garage in separate block





















#### **Ground Floor**



#### **Basement**





#### First Floor



Second Floor











# Absolute Sales & Lettings

Absolute Sales & Lettings, 36 Fore Street - TQ5 8DZ

01803 214214

brixham@movewithabsolute.co.uk

movewithabsolute.co.uk/