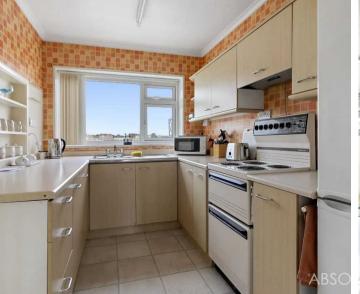

This property is offered with no onward chain, making it an ideal purchase for those looking to move swiftly. The ground floor comprises a generous lounge/diner, as well as a kitchen. Upstairs you will find three bedrooms and a bathroom/WC. The lower ground floor offers vast potential and is arranged as 3 rooms with a shower room/WC. In addition to the living areas, this property boasts a basement with potential for conversion into additional useable space. The property is fitted with uPVC double glazing and benefits from night storage heating.