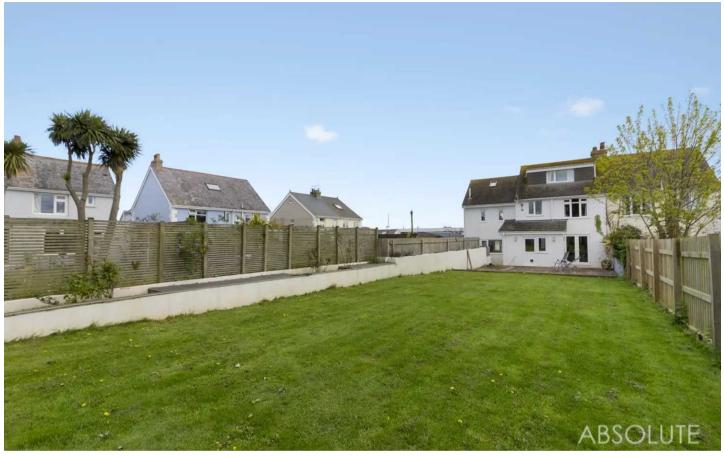

The level rear garden layout offers plenty of room for outdoor activities or creating your own tranquil sanctuary. The patio area adjacent to the house provides a perfect spot for al fresco dining. Whether you enjoy gardening, hosting barbeques, or simply relaxing in the sun, this rear garden is sure to tick all the boxes.

#### GARDEN

100 foot level rear garden enjoying a sunny aspect. Largely laid to lawn with a patio area leading from the house.

In summary, this substantial semi-detached family home, although requiring some improvement, presents a fantastic opportunity for those looking to create their dream family abode. With its extensive driveway parking and impressive 100-foot rear garden, this home truly showcases the best of outdoor living. An internal viewing is highly recommended to fully appreciate the potential and charm this property has to offer.