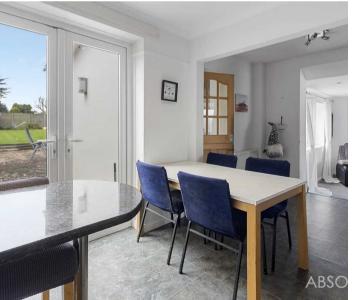

The level rear garden layout offers plenty of room for outdoor activities or creating your own tranquil sanctuary. The patio area adjacent to the house provides a perfect spot for al fresco dining. Whether you enjoy gardening, hosting barbeques, or simply relaxing in the sun, this rear garden is sure to tick all the boxes.

#### GARDEN

100 foot level rear garden enjoying a sunny aspect. Largely laid to lawn with a patio area leading from the house.