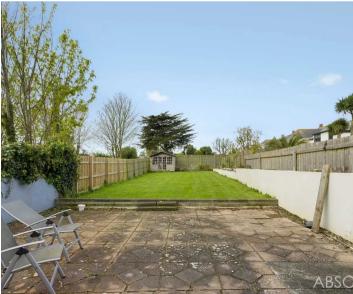

The level rear garden layout offers plenty of room for outdoor activities or creating your own tranquil sanctuary. The patio area adjacent to the house provides a perfect spot for al fresco dining. Whether you enjoy gardening, hosting barbeques, or simply relaxing in the sun, this rear garden is sure to tick all the boxes.

#### GARDEN

100 foot level rear garden enjoying a sunny aspect. Largely laid to lawn with a patio area leading from the house.