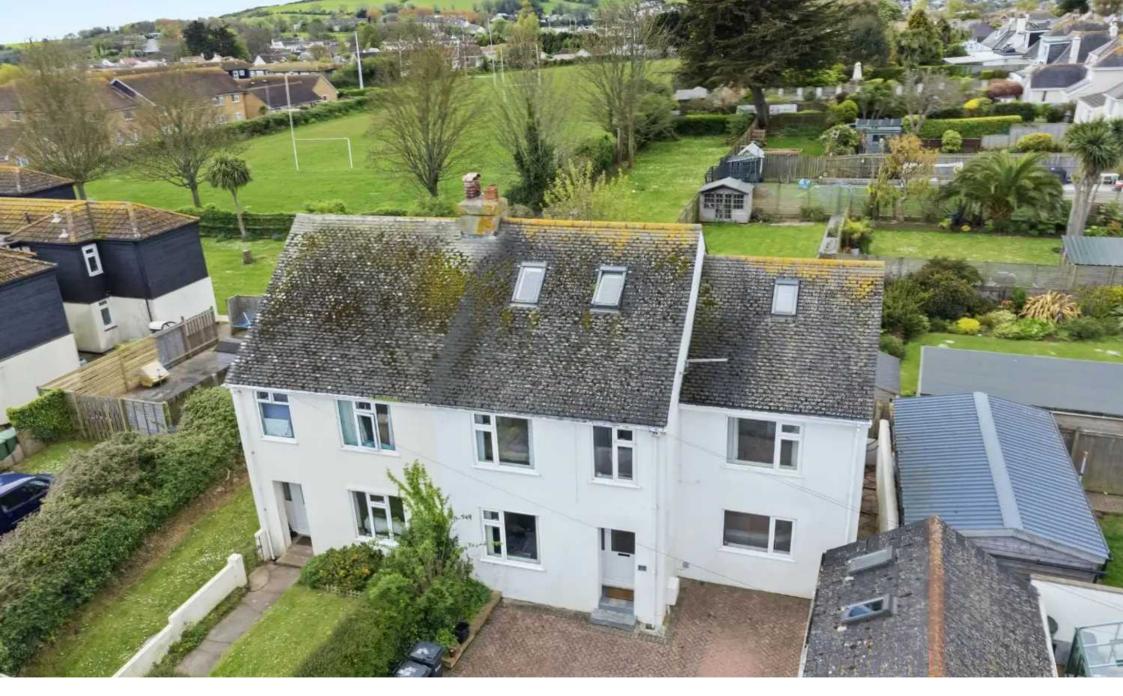

Centry Road, Brixham, TQ5 9EY

Fixed Price £425,000

#### Brixham

Situated in a sought-after residential location, this property is conveniently located close to local amenities, schools, and transport links. The spacious driveway provides ample parking space for two to three vehicles. Offering generous living spaces, four double bedrooms, and office space, this property is perfect for growing families or those in need of additional space.

In summary, this substantial semi-detached family home, although requiring some improvement, presents a fantastic opportunity for those looking to create their dream family abode. With its extensive driveway parking and impressive 100-foot rear garden, this home truly showcases the best of outdoor living. An internal viewing is highly recommended to fully appreciate the potential and charm this property has to offer.