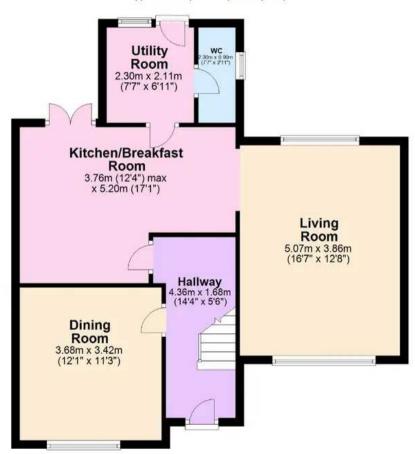

bars and restaurants. You can also find the main number 12 bus service here with connections to the neighbouring towns of Paignton and Torquay.

Council Tax band: C

Tenure: Freehold

- A substantial, semi detached family home, requiring some improvement, situated in a sought after residential location
- Two reception rooms
- Kitchen/breakfast room and utility room
- Four double bedrooms, two with en suite shower rooms
- Family bathroom
- Office space
- Driveway parking for two to three vehicles
- Level 100 foot rear garden enjoying a sunny aspect
- Internal viewing highly recommended



















#### First Floor

Approx. 58.5 sq. metres (630.1 sq. feet)



### Second Floor

Approx. 35.8 sq. metres (385.7 sq. feet)



#### **Ground Floor**

Approx. 65.8 sq. metres (708.3 sq. feet)







# Absolute Sales & Lettings

Absolute Sales & Lettings, 36 Fore Street - TQ5 8DZ

01803 214214

brixham@movewithabsolute.co.uk

movewithabsolute.co.uk/