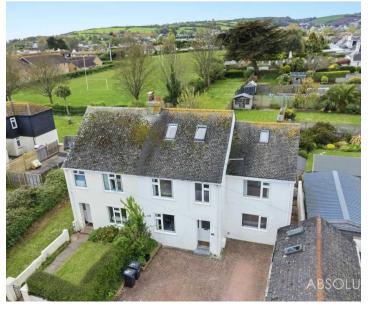

#### Brixham

Situated in a sought-after residential location, this property is conveniently located close to local amenities, schools, and transport links. The spacious driveway provides ample parking space for two to three vehicles. Offering generous living spaces, four double bedrooms, and office space, this property is perfect for growing families or those in need of additional space.

In summary, this substantial semi-detached family home, although requiring some improvement, presents a fantastic opportunity for those looking to create their dream family abode. With its extensive driveway parking and impressive 100-foot rear garden, this home truly showcases the best of outdoor living. An internal viewing is highly recommended to fully appreciate the potential and charm this property has to offer.

#### On Drive

Ample driveway parking for two to three vehicles