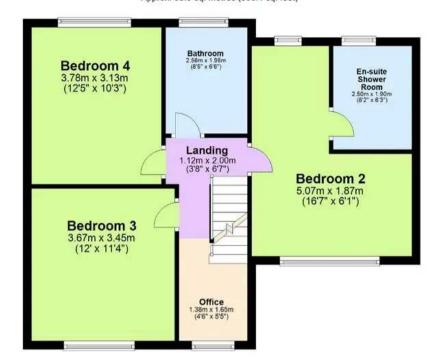

ant which boasts an array of shops, amenities and facilities as well as Brixham harbour surrounded by a range of boutique shops, bars and restaurants. You can also find the main number 12 bus service here with connections to the neighbouring towns of Paignton and Torquay.

Council Tax band: C

Tenure: Freehold

- A substantial, semi detached family home, requiring some improvement, situated in a sought after residential location
- Two reception rooms
- Kitchen/breakfast room and utility room
- Four double bedrooms, two with en suite shower rooms
- Family bathroom
- Office space
- Driveway parking for two to three vehicles
- Level 100 foot rear garden enjoying a sunny aspect
- Internal viewing highly recommended



















#### First Floor

Approx. 58.5 sq. metres (630.1 sq. feet)



### Second Floor

Approx. 35.8 sq. metres (385.7 sq. feet)



#### **Ground Floor**

Approx. 65.8 sq. metres (708.3 sq. feet)







# Absolute Sales & Lettings

Absolute Sales & Lettings, 36 Fore Street - TQ5 8DZ

01803 214214

brixham@movewithabsolute.co.uk

movewithabsolute.co.uk/