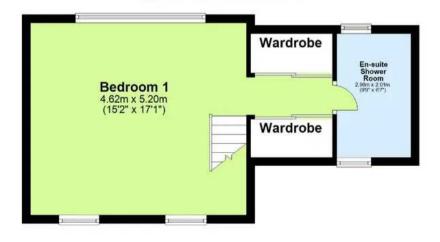

s well as Brixham harbour surrounded by a range of boutique shops, bars and restaurants. You can also find the main number 12 bus service here with connections to the neighbouring towns of Paignton and Torquay.

Council Tax band: C

Tenure: Freehold

- A substantial, semi detached family home, requiring some improvement, situated in a sought after residential location
- Two reception rooms
- Kitchen/breakfast room and utility room
- Four double bedrooms, two with en suite shower rooms
- Family bathroom
- Office space
- Driveway parking for two to three vehicles
- Level 100 foot rear garden enjoying a sunny aspect
- Internal viewing highly recommended



















#### First Floor

Approx. 58.5 sq. metres (630.1 sq. feet)



### Second Floor

Approx. 35.8 sq. metres (385.7 sq. feet)



#### **Ground Floor**

Approx. 65.8 sq. metres (708.3 sq. feet)







# Absolute Sales & Lettings

Absolute Sales & Lettings, 36 Fore Street - TQ5 8DZ

01803 214214

brixham@movewithabsolute.co.uk

movewithabsolute.co.uk/