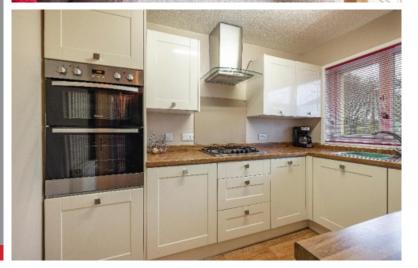

# 30 Stobshaw Terrace, Tweedbank

Guide Price £175,000

Located within the increasingly popular village of Tweedbank and just a short stroll to the railway station, 30 Stobshaw Terrace is a deceptively spacious end-terraced property in a peaceful residential area. Benefiting from many pleasing features including a bright lounge to the rear, dining room, modern kitchen, downstairs WC, three double bedrooms, shower room and excellent storage space. Externally there is an enclosed garden to the rear, garage and drive. This property will be popular so early viewing is strongly advised.

## 30 Stobshaw Terrace, Tweedbank

TD1 3RN

Guide Price £175,000

Hall
Lounge
Dining Room
Kitchen
Downstairs WC
Three Double Bedrooms
Bathroom

Gas Central Heating Double Glazing

Garden Garage Drive