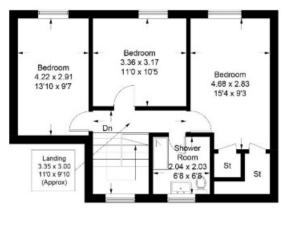

#### 30 Stobshaw Terrace, Tweedbank

Approximate Gross Internal Area = 103.1 sq m / 1110 sq ft (Excluding Garage)

First Floor

Illustration for identification purposes only, measurements are approximate, not to scale. floorplansUsketch.com © (ID1022695)