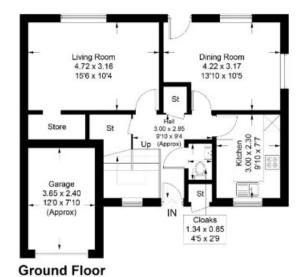

#### 30 Stobshaw Terrace, Tweedbank

Approximate Gross Internal Area = 103.1 sq m / 1110 sq ft (Excluding Garage)

First Floor

Illustration for identification purposes only, measurements are approximate, not to scale. floorplansUsketch.com © (ID1022695)