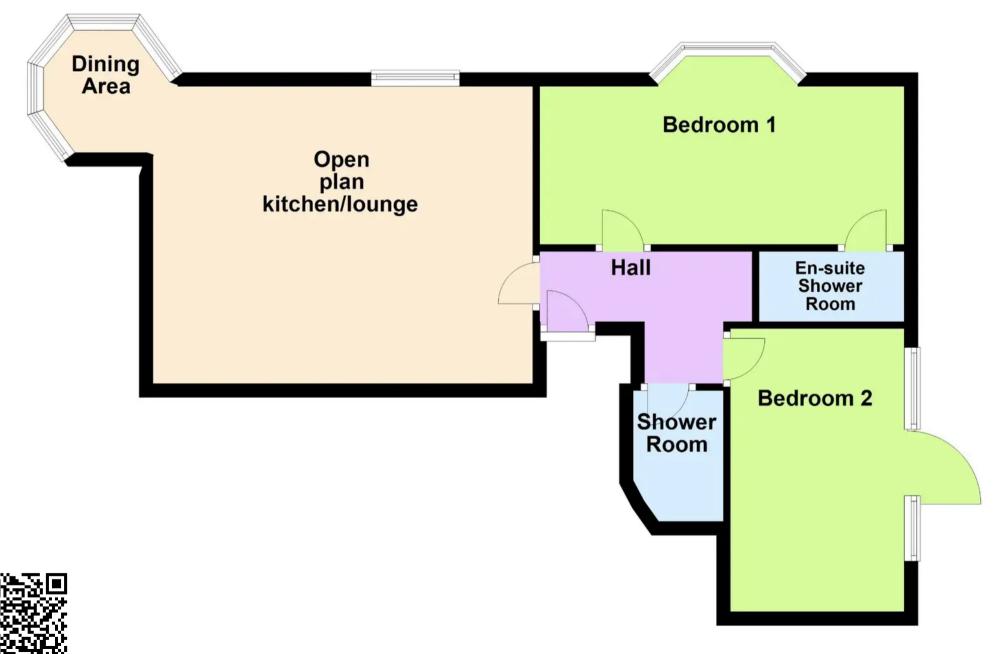

courtyard area
- Contemporary fitted shower room
- High specification throughout
- Allocated parking space
- Perfect location for access to amenities on the harbour side

# Astoria Court, Belle Vue Road

#### Paignton

Astoria Court is located in the highly desirable location of Roundham, noted for its picturesque harbour side, thatched cottages and village ambience. The area offers restaurants, cafes and bars plus access to the South West coast path and blue flag beaches. A haven for those that love to paddle board, sail or enjoy cycling or walking the promenade to Paignton or cliff path to Goodrington.

## Absolute Sales & Lettings

Absolute Sales & Lettings Ltd, 13 Ilsham Road - TQ1 2JG 01803 214214

torquay@movewithabsolute.co.uk
movewithabsolute.co.uk/







# **Ground Floor**







Total area: approx. 59.2 sq. metres (636.8 sq. feet)