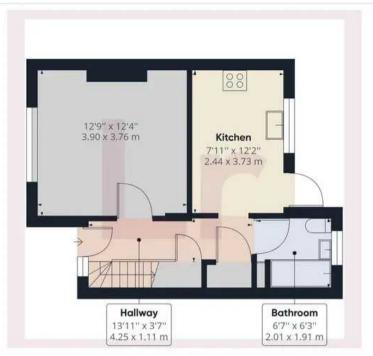

**Ground Floor** 

Floor 1

Lr LAWRENCE RAND

Approximate total area(1)

693.06 ft<sup>2</sup> 64.39 m<sup>2</sup>

(1) Excluding balconies and terraces

While every attempt has been made to ensure accuracy, all measurements are approximate, not to scale. This floor plan is for illustrative purposes only.