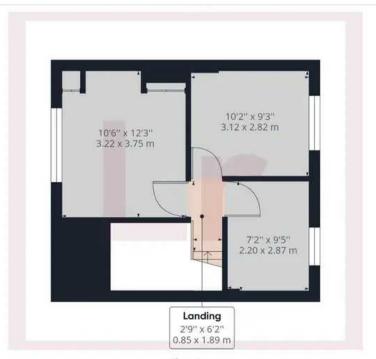

**Ground Floor** 

Floor 1

Lr LAWRENCE RAND

Approximate total area(1)

693.06 ft<sup>2</sup> 64.39 m<sup>2</sup>

(1) Excluding balconies and terraces

While every attempt has been made to ensure accuracy, all measurements are approximate, not to scale. This floor plan is for illustrative purposes only.