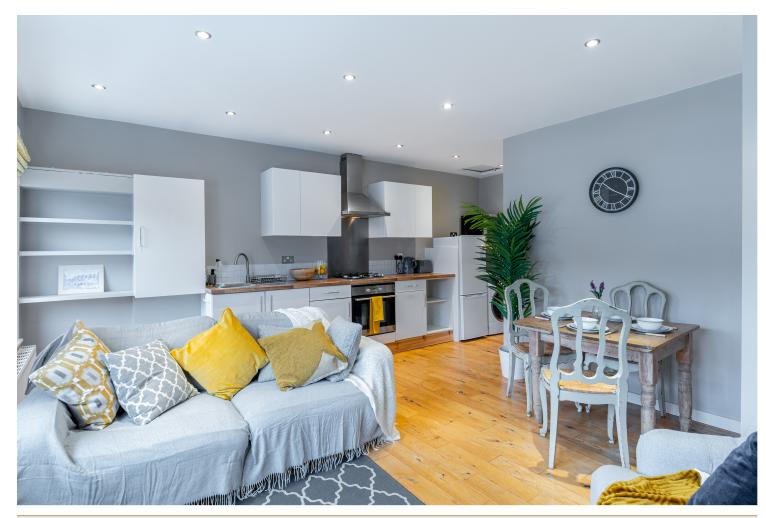

## INTERLET

DAVISVILLE ROAD, SHEPHERDS BUSH, LONDON, W12  ${\pm}692.31\,\mathrm{PW}$ 

A charming two-bedroom apartment set on the second floor of this classic period building in the heart of Shepherds Bush, London W12. With a tastefully furnished living room featuring a comfortable sofa and a Smart TV, this property creates a warm and inviting atmosphere. The fully equipped kitchen boasts modern appliances and all the essentials for a convenient culinary experience. The two bright bedrooms accommodate guests with a king-sized bed and two single beds, while the well-appointed bathroom offers both a bathtub with an overhead shower and a free-standing shower for added comfort. The W12 postcode places you in a vibrant and dynamic locale, surrounded by an array of cafes, restaurants, shops, and supermarkets. Whether you're in the mood for a leisurely coffee, a delightful lunch, or a satisfying dinner, the diverse culinary options in the area cater to every palate. For transportation, Goldhawk Road (Circle & Hammersmith and City lines) and Shepherds Bush (Central line & Overground services) Underground Stations are just moments away. [...]