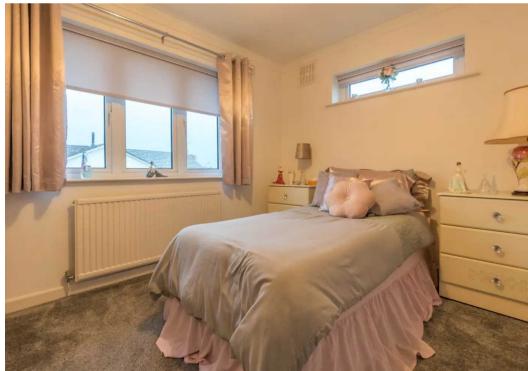

#### **BEDROOM**

12' 1" x 11' 0" (3.68m x 3.35m)

Both max. Two double glazed window, radiator, fitted wardrobe.

#### **BEDROOM**

11' 7" x 9' 6" (3.52m x 2.90m)

Both max. Two double glazed windows, radiator.