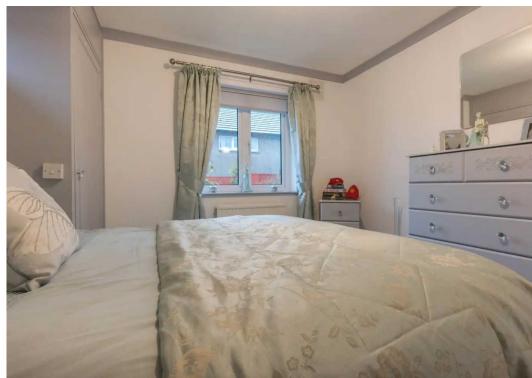

#### **BEDROOM**

12' 1" x 11' 0" (3.68m x 3.35m)

Both max. Two double glazed window, radiator, fitted wardrobe.

#### **BEDROOM**

11' 7" x 9' 6" (3.52m x 2.90m)

Both max. Two double glazed windows, radiator.