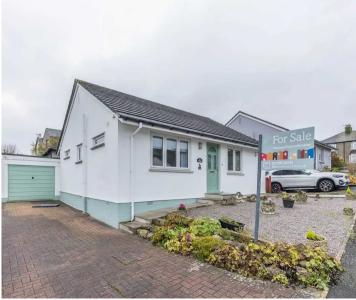

The accommodation briefly comprises a dining hall, sitting room, kitchen two bedrooms and a bathroom. The property benefits from gas central heating and double glazing.

Outside there are fabulous well maintained generous gardens to the front and rear with ample driveway parking and a garage to the rear.

### **OUTSIDE**

To the rear of the property is a well kept enclosed garden with a lawn, space for potted plants and rockery features. To the front is a gravelled area with space for more potted plants. Ample driveway parking to the front.