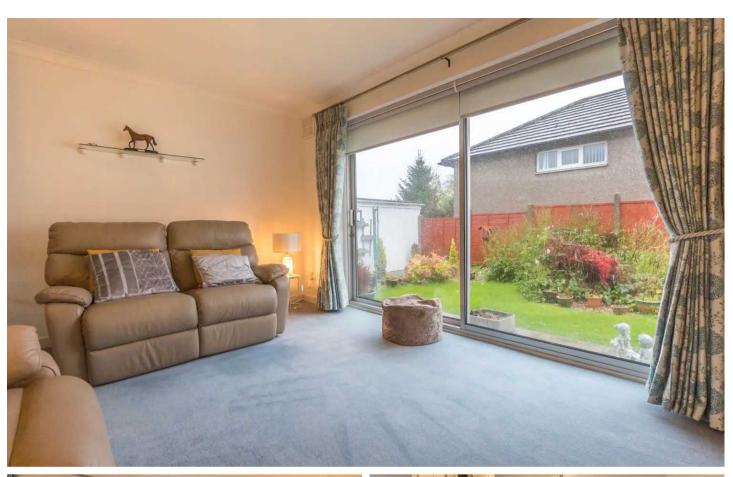

# SITTING ROOM

14' 8" x 11' 6" (4.46m x 3.51m)

Both max. Double glazed sliding door, radiator, electric fireplace.