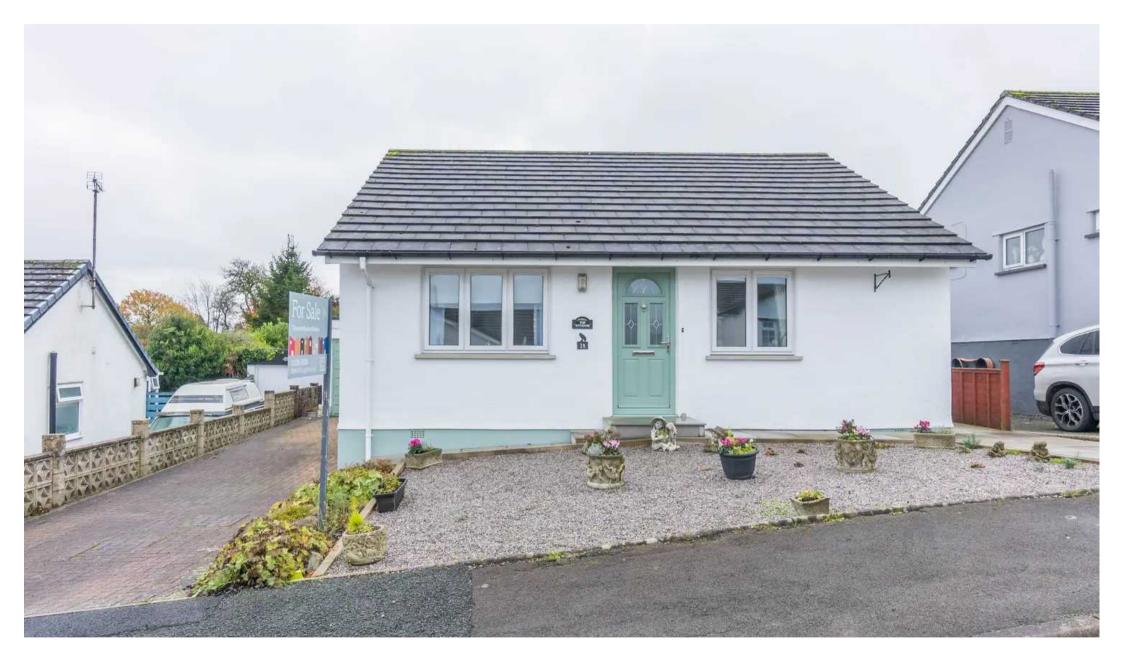

# Flookburgh

A well presented detached bungalow occupying a pleasant culde-sac position in a popular residential area within the village of Flookburgh being conveniently placed for Grange-over Sands where the shops, cafes, post office, banks, the promenade and the railway station with trains to Manchester are amongst the many amenities available there.

### **OUTSIDE**

To the rear of the property is a well kept enclosed garden with a lawn, space for potted plants and rockery features. To the front is a gravelled area with space for more potted plants. Ample driveway parking to the front.