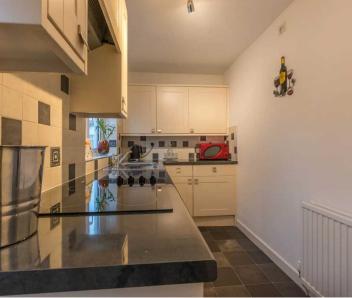

## **KITCHEN**

13' 1" x 8' 0" (3.98m x 2.45m)

Both max. Double glazed door, double glazed window, radiator, good range of base and wall units, stainless steel sink, integrated oven, electric hob with extractor/filter over, integrated fridge, tiled splashback, tiled flooring.