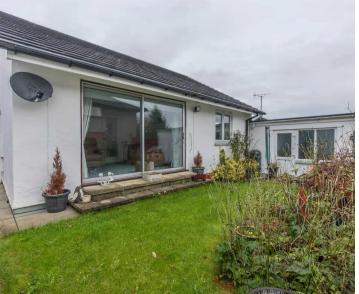

### **OUTSIDE**

To the rear of the property is a well kept enclosed garden with a lawn, space for potted plants and rockery features. To the front is a gravelled area with space for more potted plants. Ample driveway parking to the front.