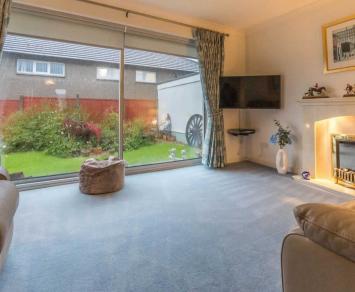

# SITTING ROOM

14' 8" x 11' 6" (4.46m x 3.51m)

Both max. Double glazed sliding door, radiator, electric fireplace.