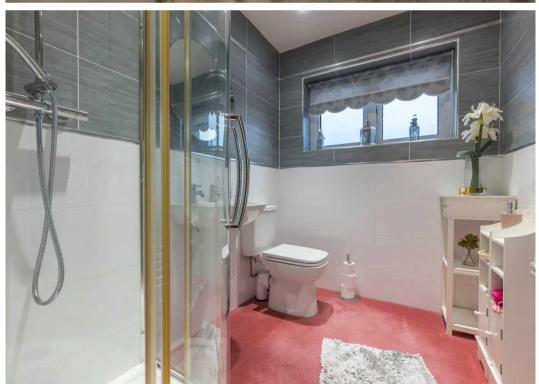

#### **BATHROOM**

8' 10" x 5' 7" (2.69m x 1.69m)

Both max. Double glazed window, heated towel radiator, three piece suite comprises W.C. wash hand basin, fully tiled shower cubicle with thermostatic shower fitment, fully tiled walls, recessed spotlights.