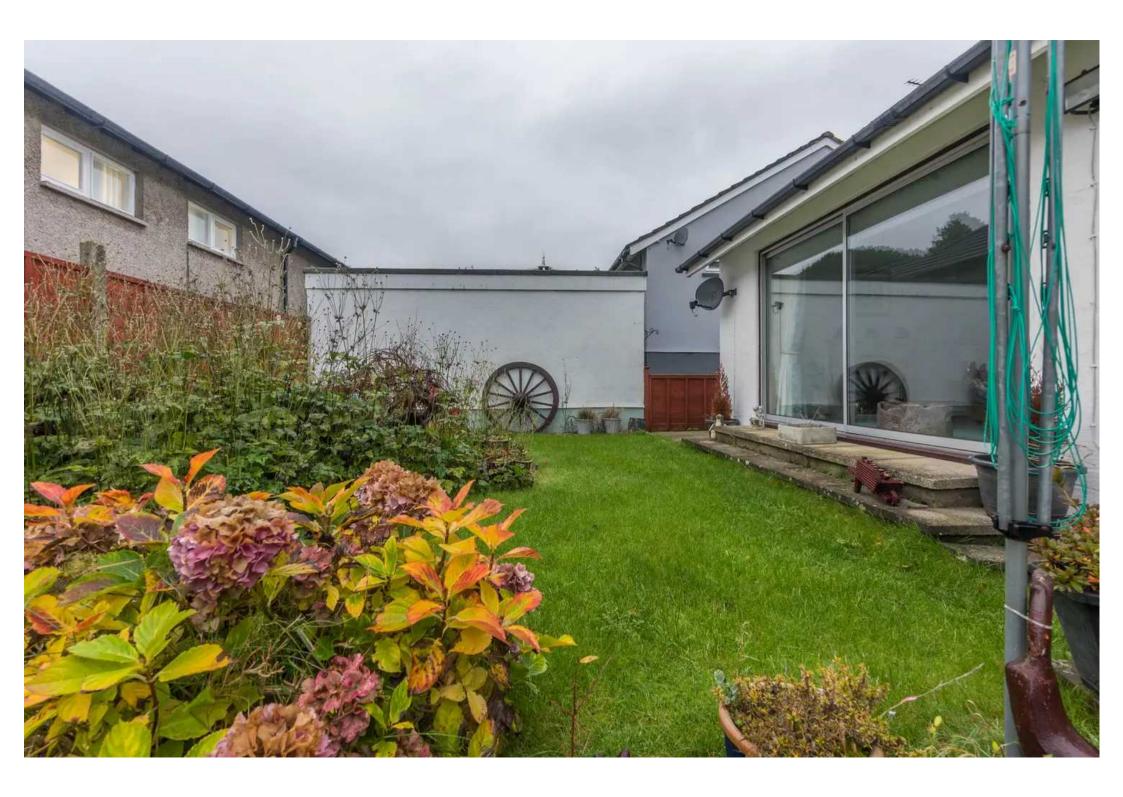

### **OUTSIDE**

To the rear of the property is a well kept enclosed garden with a lawn, space for potted plants and rockery features. To the front is a gravelled area with space for more potted plants. Ample driveway parking to the front.