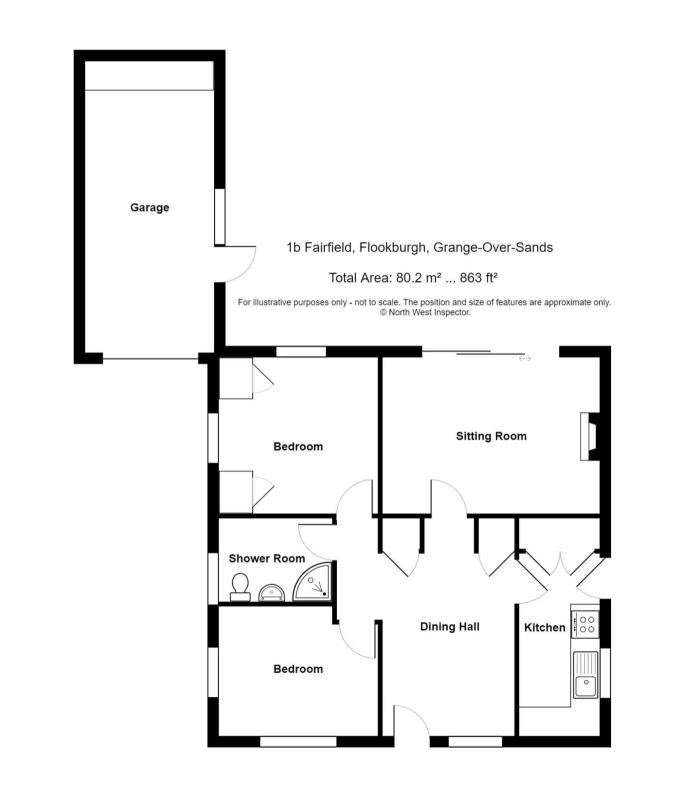

The accommodation briefly comprises a dining hall, sitting room, kitchen two bedrooms and a bathroom. The property benefits from gas central heating and double glazing.

Outside there are fabulous well maintained generous gardens to the front and rear with ample driveway parking and a garage to the rear.

### **GROUND FLOOR**

### DINING HALL

12' 2" x 8' 9" (3.70m x 2.67m)

Both max. Double glazed door, double glazed window, radiator, two built in cupboards.

# SITTING ROOM

14' 8" x 11' 6" (4.46m x 3.51m)

Both max. Double glazed sliding door, radiator, electric fireplace.

## **KITCHEN**

13' 1" x 8' 0" (3.98m x 2.45m)

Both max. Double glazed door, double glazed window, radiator, good range of base and wall units, stainless steel sink, integrated oven, electric hob with extractor/filter over, integrated fridge, tiled splashback, tiled flooring.

#### **BEDROOM**

12' 1" x 11' 0" (3.68m x 3.35m)

Both max. Two double glazed window, radiator, fitted wardrobe.

#### **BEDROOM**

11' 7" x 9' 6" (3.52m x 2.90m)

Both max. Two double glazed windows, radiator.

#### **BATHROOM**

8' 10" x 5' 7" (2.69m x 1.69m)

Both max. Double glazed window, heated towel radiator, three piece suite comprises W.C. wash hand basin, fully tiled shower cubicle with thermostatic shower fitment, fully tiled walls, recessed spotlights.

# GARAGE

# Single Garage

 $17^{\prime}$   $10^{\prime\prime}$  x  $12^{\prime}$  0  $^{\prime\prime}$  (5.45m x 2.87m)Up and over garage door, double glazed door, double glazed window, plumbing for washer dryer, water supply, light and power.