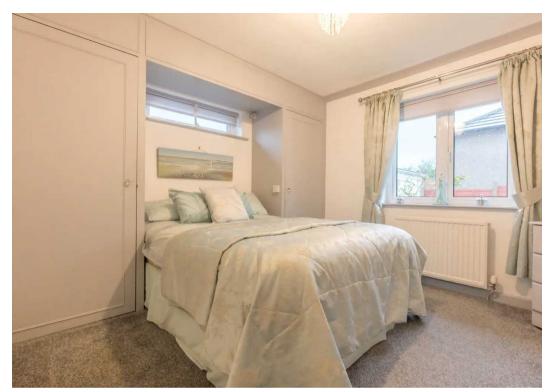

#### **BEDROOM**

12' 1" x 11' 0" (3.68m x 3.35m)

Both max. Two double glazed window, radiator, fitted wardrobe.

#### **BEDROOM**

11' 7" x 9' 6" (3.52m x 2.90m)

Both max. Two double glazed windows, radiator.