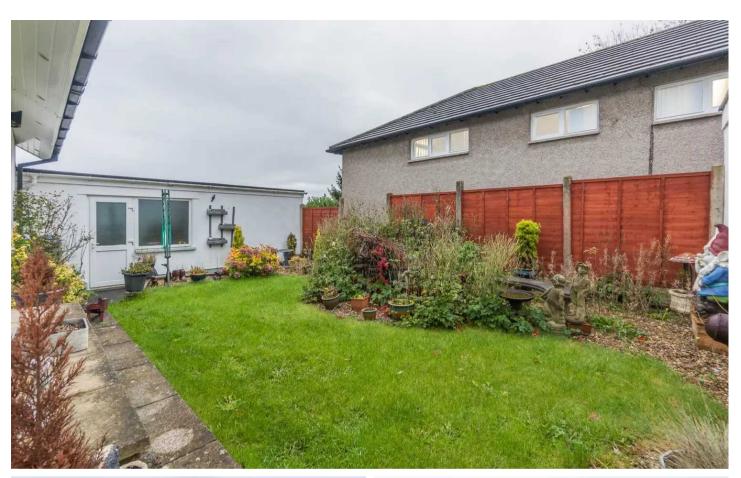

### **OUTSIDE**

To the rear of the property is a well kept enclosed garden with a lawn, space for potted plants and rockery features. To the front is a gravelled area with space for more potted plants. Ample driveway parking to the front.