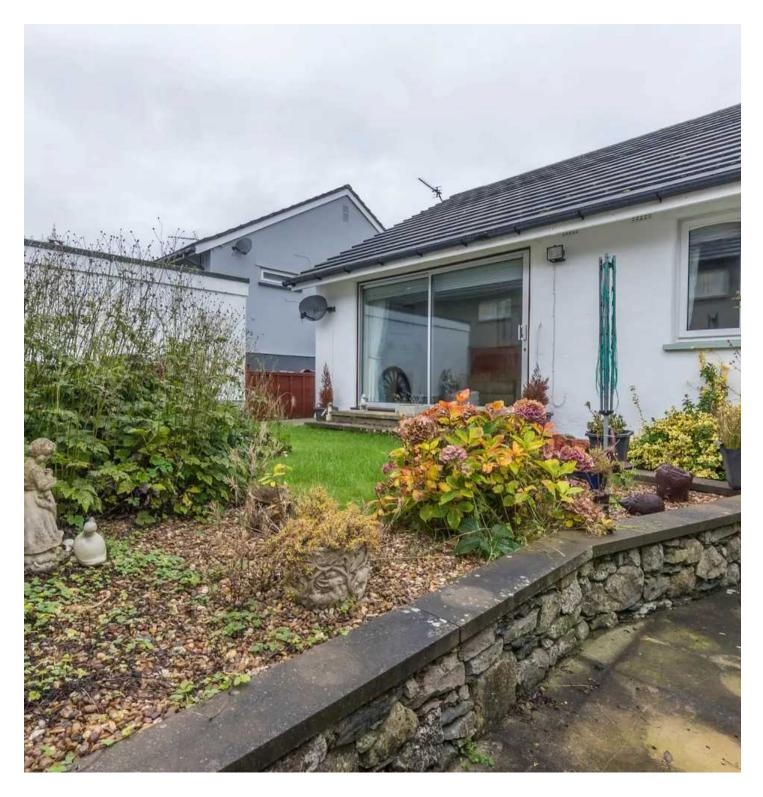

### **OUTSIDE**

To the rear of the property is a well kept enclosed garden with a lawn, space for potted plants and rockery features. To the front is a gravelled area with space for more potted plants. Ample driveway parking to the front.