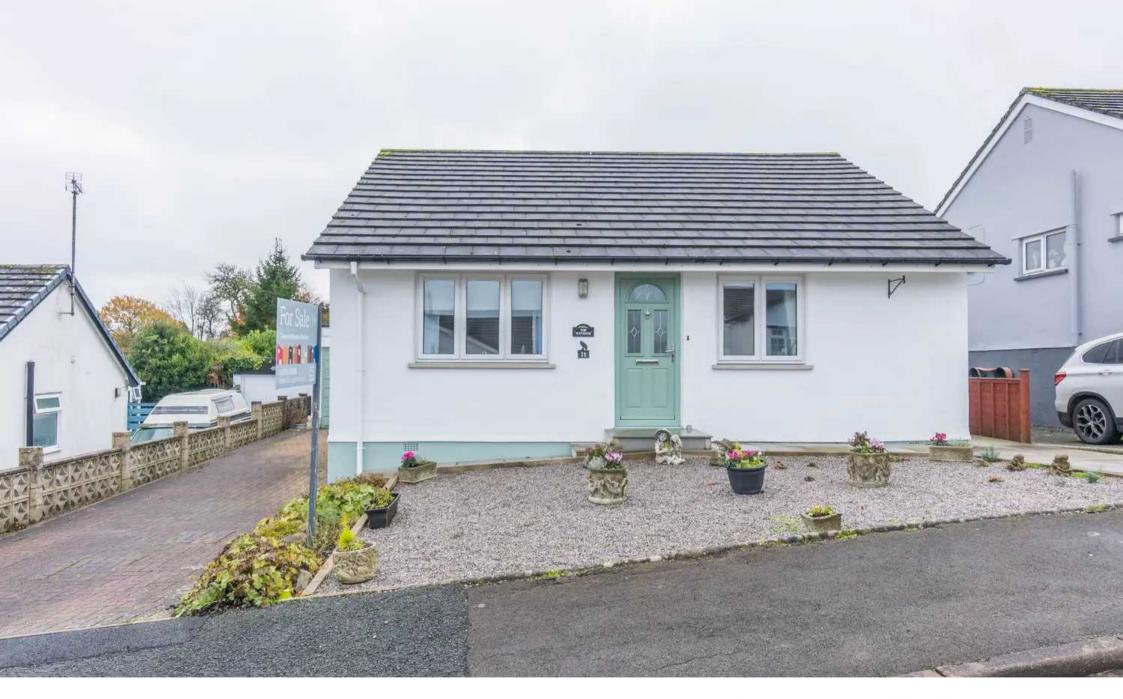

1b Fairfield, Flookburgh £270,000

# 1b Fairfield

# Flookburgh

A well presented detached bungalow occupying a pleasant culde-sac position in a popular residential area within the village of Flookburgh being conveniently placed for Grange-over Sands where the shops, cafes, post office, banks, the promenade and the railway station with trains to Manchester are amongst the many amenities available there.

The accommodation briefly comprises a dining hall, sitting room, kitchen two bedrooms and a bathroom. The property benefits from gas central heating and double glazing.

Outside there are fabulous well maintained generous gardens to the front and rear with ample driveway parking and a garage to the rear.