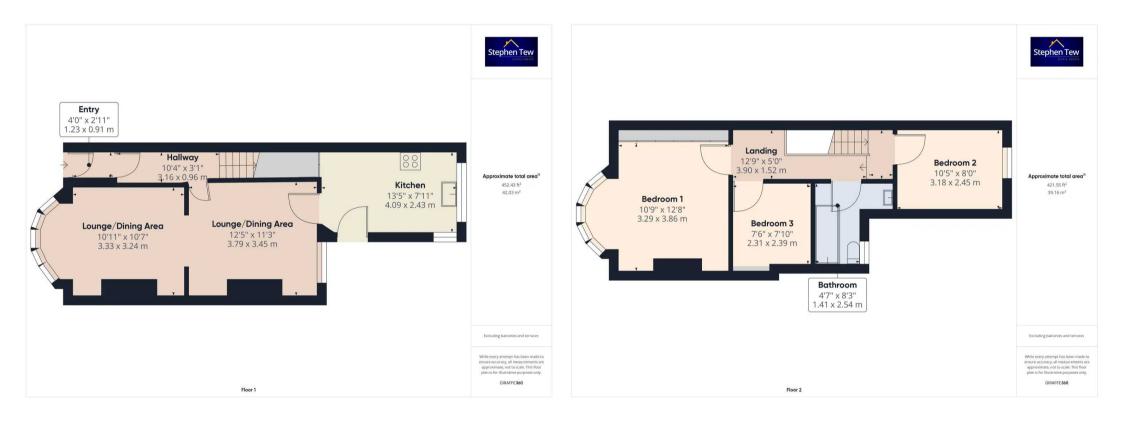

#### Vestibule

Vestibule entrance leading to hallway with consumer unit.

#### Entrance hall

Entrance hall leading to first floor landing, dining room and lounge.

#### Lounge / Dining Area

Open plan Lounge / Dining Area leading to Kitchen.

#### Kitchen

13' 5" x 8' 0" (4.09m x 2.43m) Kitchen to the rear with access to the garden and storage under stairs. Combination boiler in kitchen cupboard.

#### Landing

Landing leading to bedrooms and bathroom.

#### Bedroom 1

10' 10" x 12' 8" (3.29m x 3.86m) Bedroom 1 to the front with bay window and fitted wardrobes

#### Bedroom 2

10' 5" x 8' 0" (3.18m x 2.45m) Bedroom 2 to the rear with UPVC double glazed window to rear.

#### **Bedroom 3 / Office room** 7' 7" x 7' 10" (2.31m x 2.39m)

Bedroom 3 / office. No Window

#### Bathroom

4' 8" x 8' 4" (1.41m x 2.54m) Family Bathroom with 3 piece suite and towel rail. Tiled floor and walls

West facing front garden