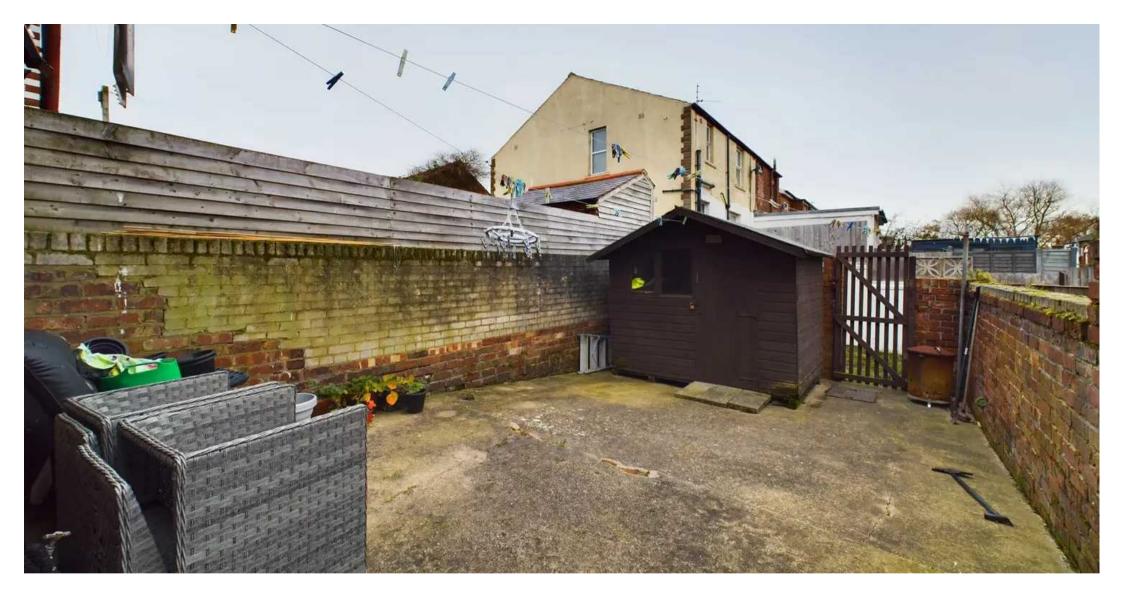

Now, let's talk about the outside space. Picture yourself sipping your morning coffee in the garden, enjoying the warmth of the sun as it bathes your face. In the evenings, why not invite some friends over for a barbeque in the east facing rear garden? Not only will you have the luxury of a private outdoor area, but you'll also have easy access to a gated alley, perfect for strolling or biking.

#### REAR GARDEN

East facing rear garden with access to gated alley