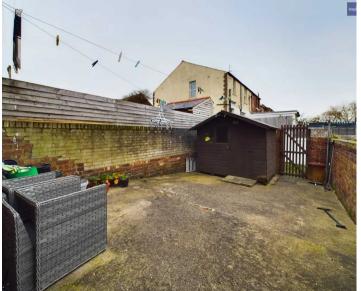

Now, let's talk about the outside space. Picture yourself sipping your morning coffee in the garden, enjoying the warmth of the sun as it bathes your face. In the evenings, why not invite some friends over for a barbeque in the east facing rear garden? Not only will you have the luxury of a private outdoor area, but you'll also have easy access to a gated alley, perfect for strolling or biking.

#### REAR GARDEN

East facing rear garden with access to gated alley