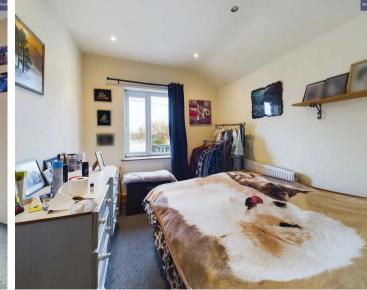

#### Bedroom 2

10' 5" x 8' 0" (3.18m x 2.45m) Bedroom 2 to the rear with UPVC double glazed window to rear.

#### **Bedroom 3 / Office room** 7' 7" x 7' 10" (2.31m x 2.39m)

Bedroom 3 / office. No Window