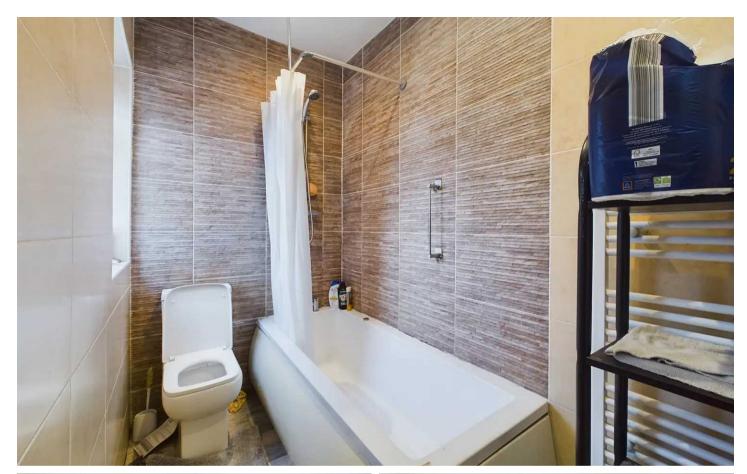

#### Bathroom

4' 8" x 8' 4" (1.41m x 2.54m) Family Bathroom with 3 piece suite and towel rail. Tiled floor and walls

West facing front garden