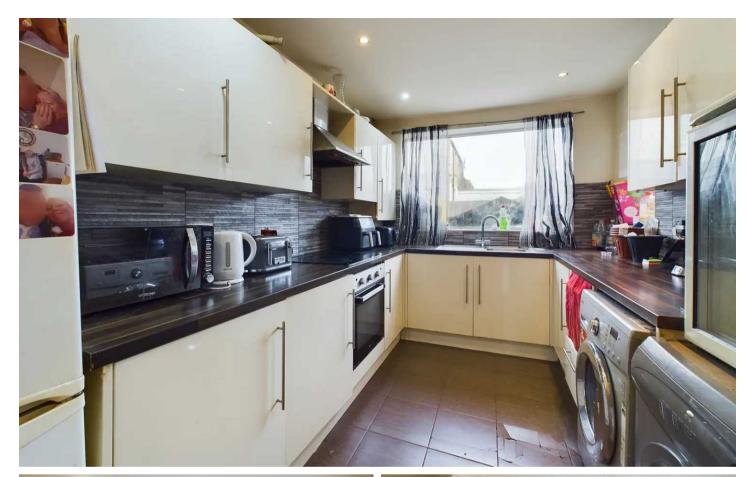

#### Kitchen

13' 5" x 8' 0" (4.09m x 2.43m) Kitchen to the rear with access to the garden and storage under stairs. Combination boiler in kitchen cupboard.