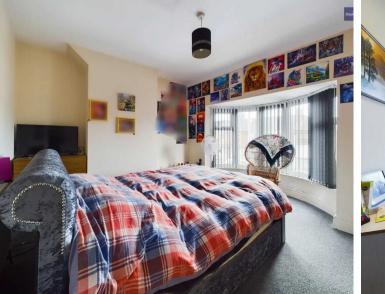

#### Bedroom 1

10' 10" x 12' 8" (3.29m x 3.86m) Bedroom 1 to the front with bay window and fitted wardrobes