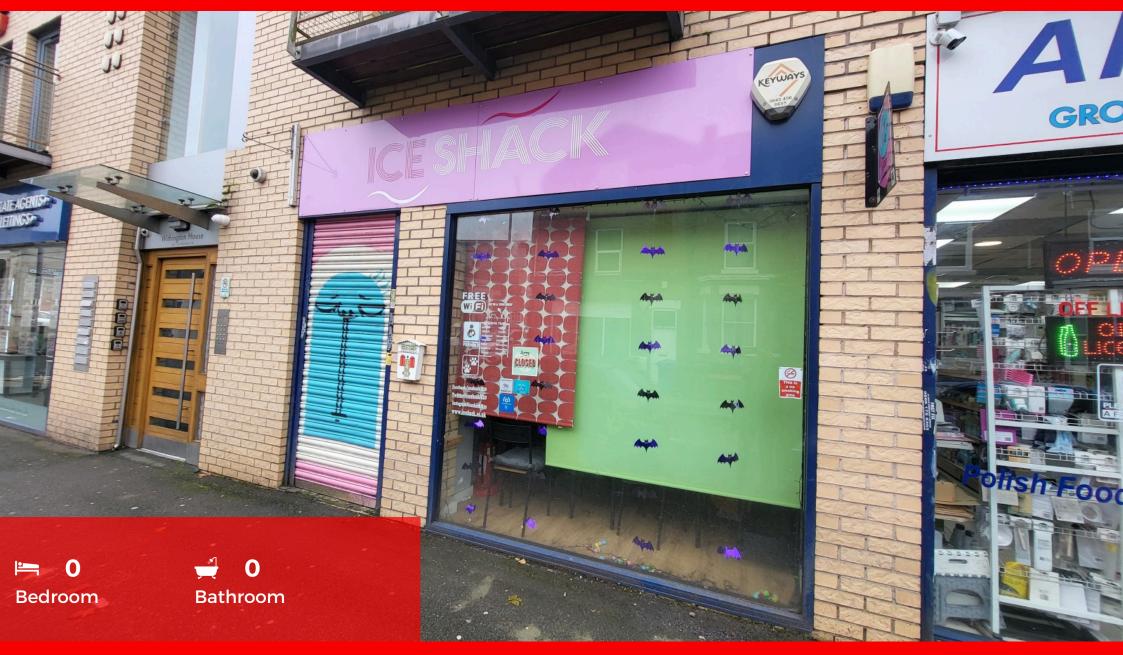

C&R HULME are delighted to offer the opportunity to lease a modern retail unit in a purpose built block in Withington village. This retail unit which has a gross internal area of approximately 600sq ft (55 sqmtr). The property is situated and fronting on to Rippingham Rd however has good presence from the busy Wilmslow Road. Situated in the heart of Withington village with A1 occupiers close by such as sainsabury's Costa coffee and Subway to name a few. Great transport facilities and links into and out of the city.

TO BE OFFERED ON NEW FRI TERMS £12500.00 P.A

The property comprises:

**Ground Floor** 

Main Office 39'9' x 16'9' (12.12m x 5.10m(Maximum points)) Floor to ceiling windows and glazed door with remote motorised shutters. largely an open plan room with a W.C to the rear.