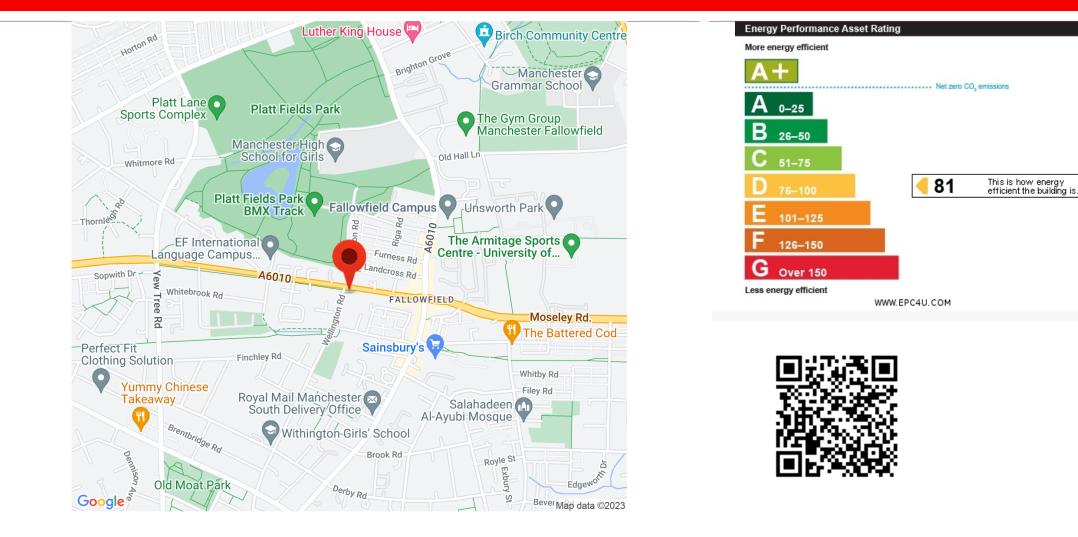

Estimated rates for 2022/23 Rateable value: £ 12250.00 P.S Rates payable: £ 6112.75 Possible exemption under small business rates relief EPC: D 81

User Class: Currently trading as an ice cream parlour

VAT